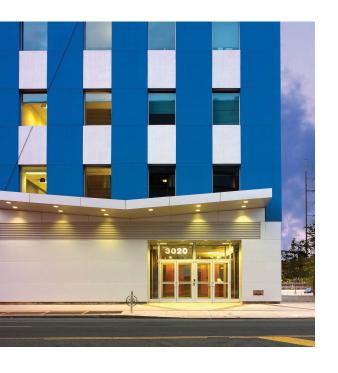

## 3020 MARKET STREET

Philadelphia, PA

## HIGHLIGHTS

- 32,900 SF floor plates
- \$2.3M renovation including all new systems, windows, lobby, roof and façade
- Immediate access to 30th Street Station, SEPTA bus and rail lines, NJ Transit and Market Street elevated line
- Opportunity for significant headquarter signage facing Market Street