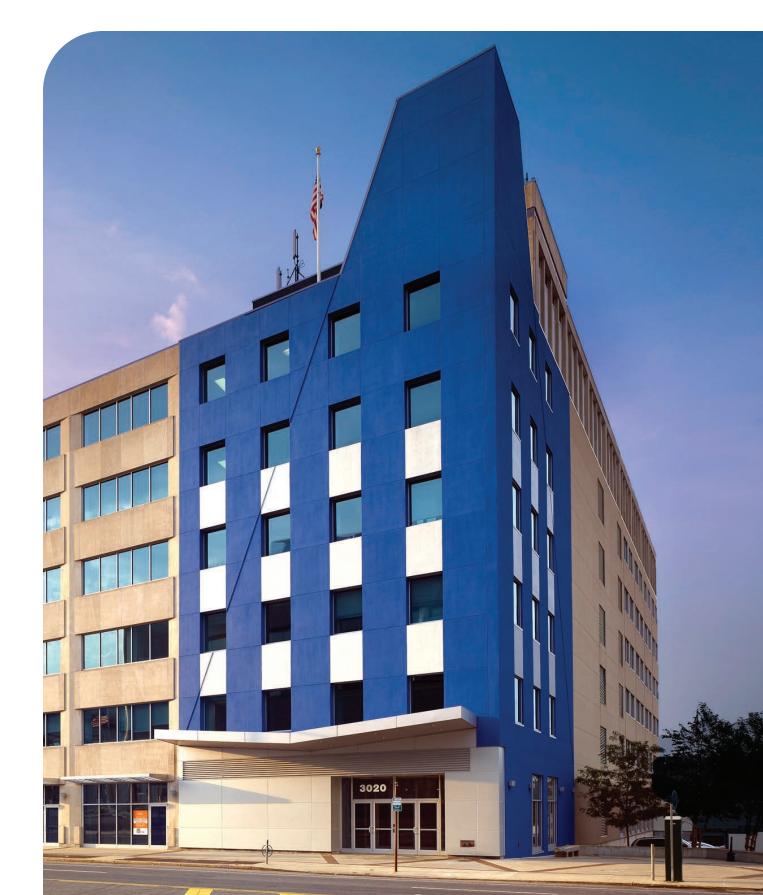

## 3020 MARKET STREET

Philadelphia, PA

## HIGHLIGHTS

- 32,900 SF floor plates
- \$2.3M renovation including all new systems, windows, lobby, roof and façade
- Immediate access to 30th Street Station, SEPTA bus and rail lines, NJ Transit and Market Street elevated line
- Opportunity for significant headquarter signage facing Market Street