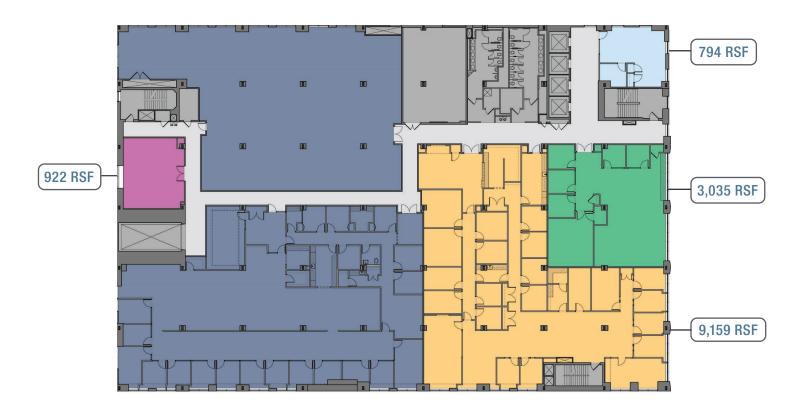

s to 30th Street Station, SEPTA bus and rail lines, NJ Transit and Market Street elevated line
- Opportunity for significant headquarter signage facing Market Street

- University City highlights:
  - Abundant restaurants
  - Drexel University
  - Children's Hospital of Philadelphia
  - Penn Park, Cira Green and Drexel Square
  - Indego (Philly Bike Share) stations
  - Schuylkill River Trail and its parks
  - Food truck line-up at The Porch at 30th Street Station
  - University of Pennsylvania facilities

- LEED Silver certification
- Online tenant resource system
- On-site, first-class property management services provided by the dedicated team at Brandywine Realty Trust
- Dedicated to sustainability through Brandywine's company-wide program, Brandywine Environments

## FIFTH FLOOR PLAN





## THE BRANDYWINE DIFFERENCE

Brandywine Realty Trust (NYSE: BDN) is one of the largest, publicly-traded, full-service, integrated real estate companies in the United States, with a core focus in the Philadelphia, PA, Washington, D.C., and Austin, TX markets. Organized as a real estate investment trust (REIT), we own, develop, lease and manage an urban, town center and transit-oriented portfolio.

Our purpose is to shape, connect and inspire the world around us through our expertise, the relationships we foster, the communities in which we live and work, and the history we build together. Our deep commitment to our communities was recognized by NAIOP when we were presented with the Developer of the Year Award—the highest honor in the commercial real estate industry.



Cira Centre 2929