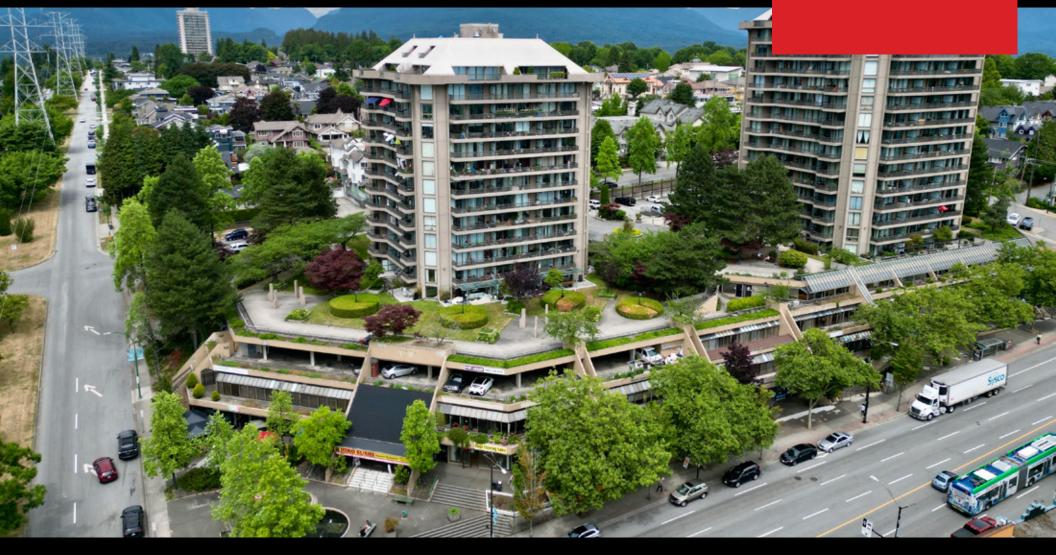

#### **OVERVIEW**

3701 Hastings Street is situated in the bustling neighbourhood of Burnaby Heights, offering convenient access to major arterials such as Hastings St, Gilmore Ave, Willingdon Ave, Boundary Rd, and Highway-1. The retail unit is located within a mixed-use residential tower along Hastings Street, providing an excellent mix of nearby amenities. With a size of 1,445 sq. ft., the retail space includes a large open-concept workspace, storage area, in-suite washrooms, and large display windows, allowing ample natural light and offering signage exposure to the high foot and vehicle traffic along Hastings Street. On average, there are 30,000 passing vehicles daily. The property is strategically located in a developing neighborhood with multiple ongoing developments in the immediate area.

#### LOCATION

Since 1908, The Heights on Hastings Street has been home to a vibrant commercial district. With 330 diverse retail shops and services, including some of the Lower Mainland's most loved eateries, specialty grocery stores, butchers, bakers, and services. With good walk-by traffic, and strong drive-by traffic the Heights is a great location for any business owner to call home.