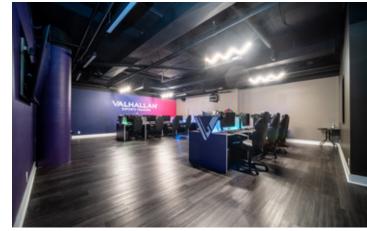

#### **OVERVIEW**

3701 Hastings Street is situated in the bustling neighbourhood of Burnaby Heights, offering convenient access to major arterials such as Hastings St, Gilmore Ave, Willingdon Ave, Boundary Rd, and Highway-1. The retail unit is located within a mixed-use residential tower along Hastings Street, providing an excellent mix of nearby amenities. With a size of 1,445 sq. ft., the retail space includes a large open-concept workspace, storage area, in-suite washrooms, and large display windows, allowing ample natural light and offering signage exposure to the high foot and vehicle traffic along Hastings Street. On average, there are 30,000 passing vehicles daily. The property is strategically located in a developing neighborhood with multiple ongoing developments in the immediate area.

#### Direct Exposure onto Hastings Street

Flexible CD Zoning

Central Location with Easy Access to Transit and many Amenities

Open Concept

FLEXIBLE LAYOUT