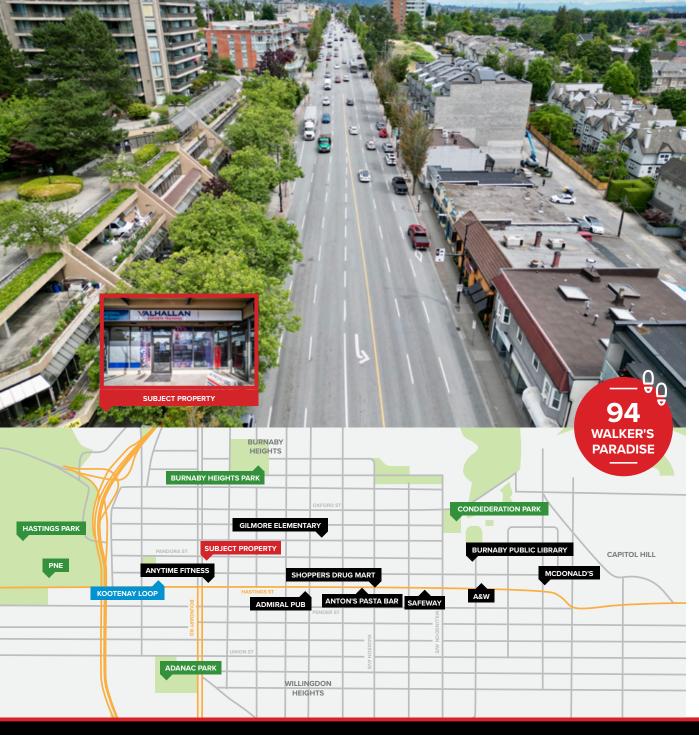

#### **OVERVIEW**

3701 Hastings Street is situated in the bustling neighbourhood of Burnaby Heights, offering convenient access to major arterials such as Hastings St, Gilmore Ave, Willingdon Ave, Boundary Rd, and Highway-1. The retail unit is located within a mixed-use residential tower along Hastings Street, providing an excellent mix of nearby amenities. With a size of 1,445 sq. ft., the retail space includes a large open-concept workspace, storage area, in-suite washrooms, and large display windows, allowing ample natural light and offering signage exposure to the high foot and vehicle traffic along Hastings Street. On average, there are 30,000 passing vehicles daily. The property is strategically located in a developing neighborhood with multiple ongoing developments in the immediate area.

#### LOCATION

Since 1908, The Heights on Hastings Street has been home to a vibrant commercial district. With 330 diverse retail shops and services, including some of the Lower Mainland's most loved eateries, specialty grocery stores, butchers, bakers, and services. With good walk-by traffic, and strong drive-by traffic the Heights is a great location for any business owner to call home.