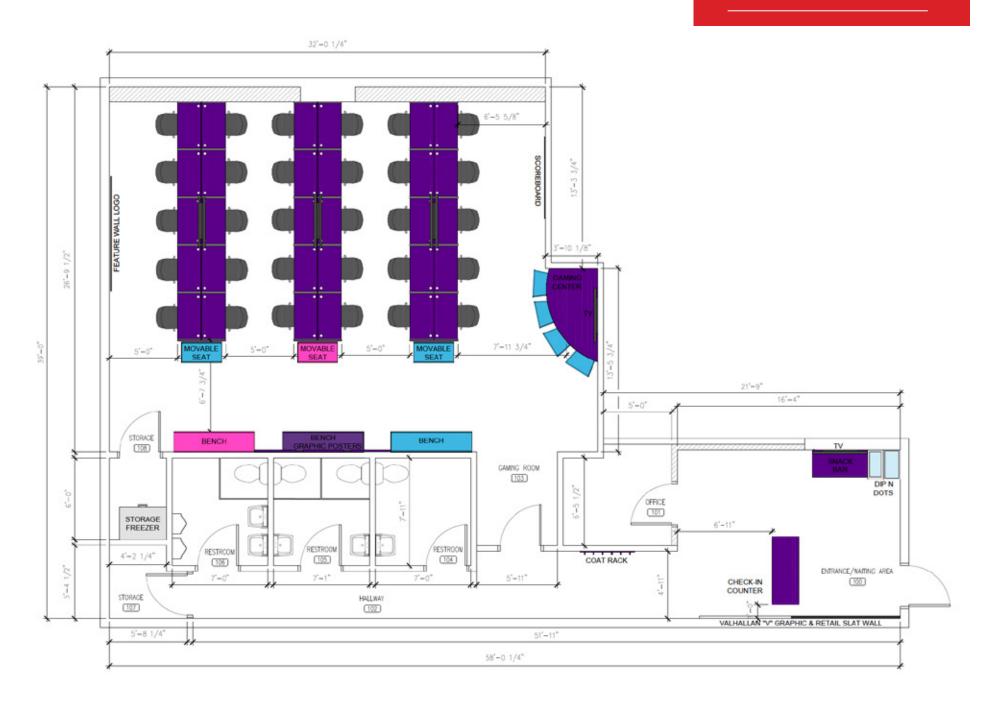

#### **OVERVIEW**

3701 Hastings Street is situated in the bustling neighbourhood of Burnaby Heights, offering convenient access to major arterials such as Hastings St, Gilmore Ave, Willingdon Ave, Boundary Rd, and Highway-1. The retail unit is located within a mixed-use residential tower along Hastings Street, providing an excellent mix of nearby amenities. With a size of 1,445 sq. ft., the retail space includes a large open-concept workspace, storage area, in-suite washrooms, and large display windows, allowing ample natural light and offering signage exposure to the high foot and vehicle traffic along Hastings Street. On average, there are 30,000 passing vehicles daily. The property is strategically located in a developing neighborhood with multiple ongoing developments in the immediate area.