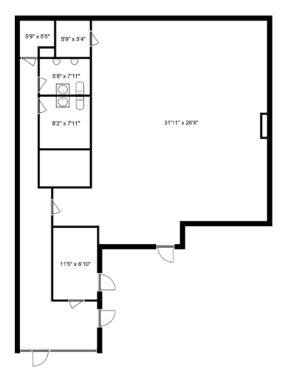

### **BUSINESS SALE** 109-3701 HASTINGS STREET, BURNABY

| <b>SIZE</b>         | <b>RENEWAL OPTION</b> |
|---------------------|-----------------------|
| +/- 1,445 SQFT      | 5 years               |
| <b>LEASE EXPIRY</b> | <b>PRICE</b>          |
| Sept 30, 2028       | \$88,000.00           |

#### **OVERVIEW**

3701 Hastings Street is situated in the bustling neighbourhood of Burnaby Heights, offering convenient access to major arterials such as Hastings St, Gilmore Ave, Willingdon Ave, Boundary Rd, and Highway-1. The retail unit is located within a mixed-use residential tower along Hastings Street, providing an excellent mix of nearby amenities. With a size of 1,445 sq. ft., the retail space includes a large open-concept workspace, storage area, in-suite washrooms, and large display windows, allowing ample natural light and offering signage exposure to the high foot and vehicle traffic along Hastings Street. On average, there are 30,000 passing vehicles daily. The property is strategically located in a developing neighborhood with multiple ongoing developments in the immediate area.