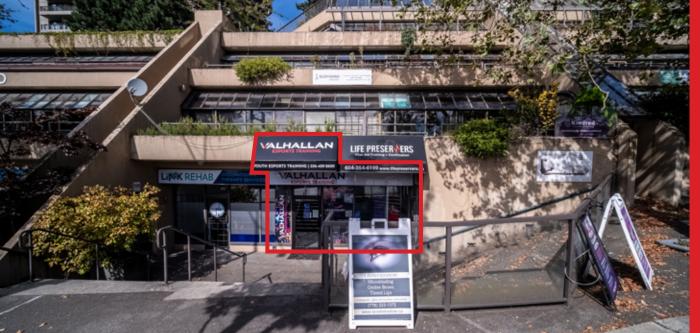

#### **OVERVIEW**

3701 Hastings Street is situated in the bustling neighbourhood of Burnaby Heights, offering convenient access to major arterials such as Hastings St, Gilmore Ave, Willingdon Ave, Boundary Rd, and Highway-1. The retail unit is located within a mixed-use residential tower along Hastings Street, providing an excellent mix of nearby amenities. With a size of 1,445 sq. ft., the retail space includes a large open-concept workspace, storage area, in-suite washrooms, and large display windows, allowing ample natural light and offering signage exposure to the high foot and vehicle traffic along Hastings Street. On average, there are 30,000 passing vehicles daily. The property is strategically located in a developing neighborhood with multiple ongoing developments in the immediate area.