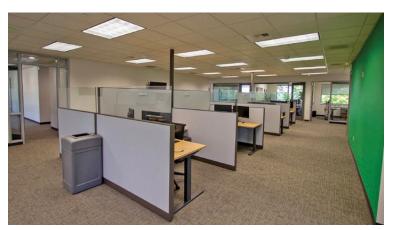

#### **HIGHLIGHTS**

- Great west side location near banks, restaurants, grocery stores and services
- First floor consists of five offices, two conference rooms, kitchenette, reception, print/supplies room, storage, and two open work areas
- Second floor consists of six offices, conference room, breakroom/kitchen, storage, and two open work areas
- Easy access to downtown and the Old Mill District
- Convenient access to Colorado Avenue
- Option to lease the full building or individual floor