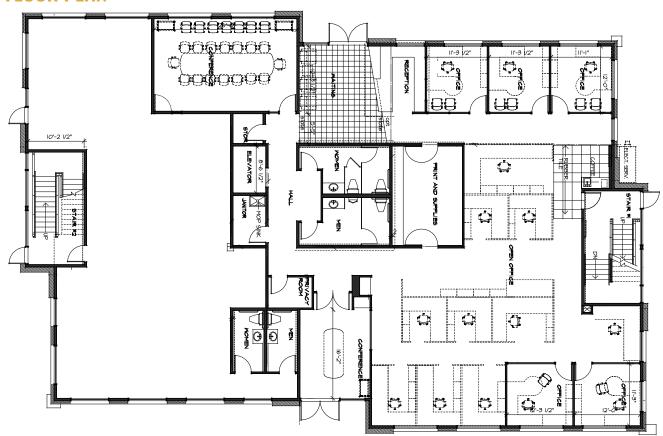

#### FIRST FLOOR PLAN

#### **HIGHLIGHTS**

- Great west side location near banks, restaurants, grocery stores and services
- First floor consists of five offices, two conference rooms, kitchenette, reception, print/supplies room, storage, and two open work areas
- Second floor consists of six offices, conference room, breakroom/kitchen, storage, and two open work areas
- Easy access to downtown and the Old Mill District
- Convenient access to Colorado Avenue
- Option to lease the full building or individual floor