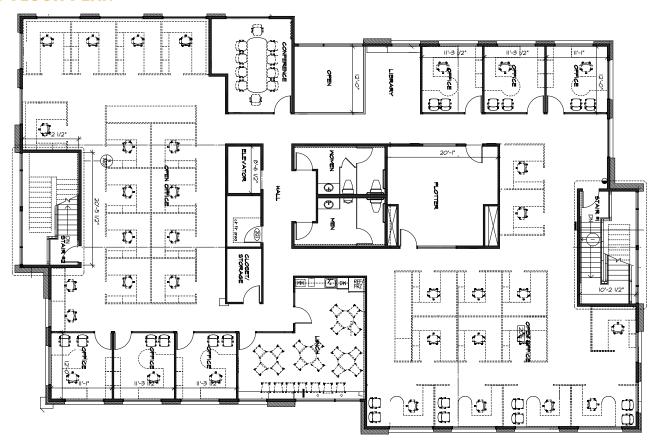

#### FIRST FLOOR PLAN

#### **HIGHLIGHTS**

- Great west side location near banks, restaurants, grocery stores and services
- First floor consists of five offices, two conference rooms, kitchenette, reception, print/supplies room, storage, and two open work areas
- Second floor consists of six offices, conference room, breakroom/kitchen, storage, and two open work areas
- Easy access to downtown and the Old Mill District
- Convenient access to Colorado Avenue
- Option to lease the full building or individual floor