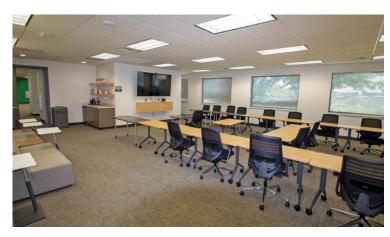

#### **HIGHLIGHTS**

- Great west side location near banks, restaurants, grocery stores and services
- First floor consists of five offices, two conference rooms, kitchenette, reception, print/supplies room, storage, and two open work areas
- Second floor consists of six offices, conference room, breakroom/kitchen, storage, and two open work areas
- Easy access to downtown and the Old Mill District
- Convenient access to Colorado Avenue
- Option to lease the full building or individual floor