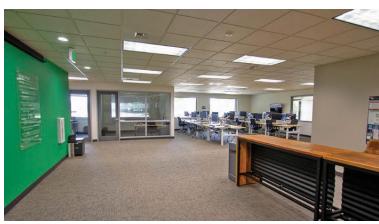

#### **HIGHLIGHTS**

- Great west side location near banks, restaurants, grocery stores and services
- First floor consists of five offices, two conference rooms, kitchenette, reception, print/supplies room, storage, and two open work areas
- Second floor consists of six offices, conference room, breakroom/kitchen, storage, and two open work areas
- Easy access to downtown and the Old Mill District
- Convenient access to Colorado Avenue
- Option to lease the full building or individual floor