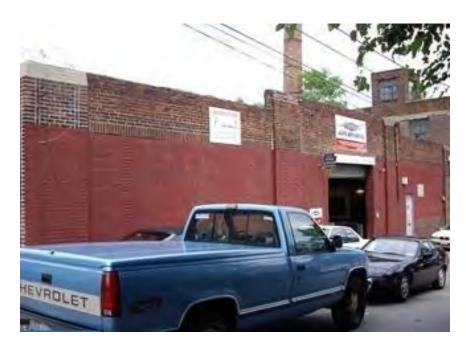

AVAILABLE FOR SALE INDUSTRIAL PROPERTY

11,920 SF 0.28 Acres

#### PROPERTY HIGHLIGHTS

- 11,920 SF on .28 Acres
- 12' clear height
- One (1) Drive-In Door (12' x 12')
- Approximately 83' of frontage to Abbottsford Ave
- Zoned ICMX Industrial Commercial Mixed-Use (City of Philadelphia)
- Germantown in Northwest Philadelphia is easily accessible by car or public transportation. The property is within one mile of both Broad Street and Route - 1 and 0.4 miles of the SEPTA Wayne Junction stop. The area, including Abbottsford Avenue, features plenty of on-street parking available.





# **ADDITIONAL PHOTOS**







### **DEMOGRAPHICS MAP & REPORT**

| POPULATION           | 1 MILE | 5 MILES | 10 MILES  |
|----------------------|--------|---------|-----------|
| Total Population     | 41,155 | 866,889 | 2,235,374 |
| Average Age          | 40     | 38      | 39        |
| Average Age (Male)   | 38     | 37      | 38        |
| Average Age (Female) | 41     | 39      | 40        |

#### HOUSEHOLDS & INCOME 1 MILE 5 MILES 10 MILES 16,664 349,009 **Total Households** 894,739 # of Persons per HH 2.5 2.5 2.5 Average HH Income \$54,969 \$82,103 \$98,589 Average House Value \$194,737 \$282,162 \$342,478

Demographics data derived from AlphaMap





## CONTACT



Christopher Pennington
Partner & Senior Vice President
215.448.6053
cpennington@binswanger.com



Mike Pennington
Vice President
215.448.6091