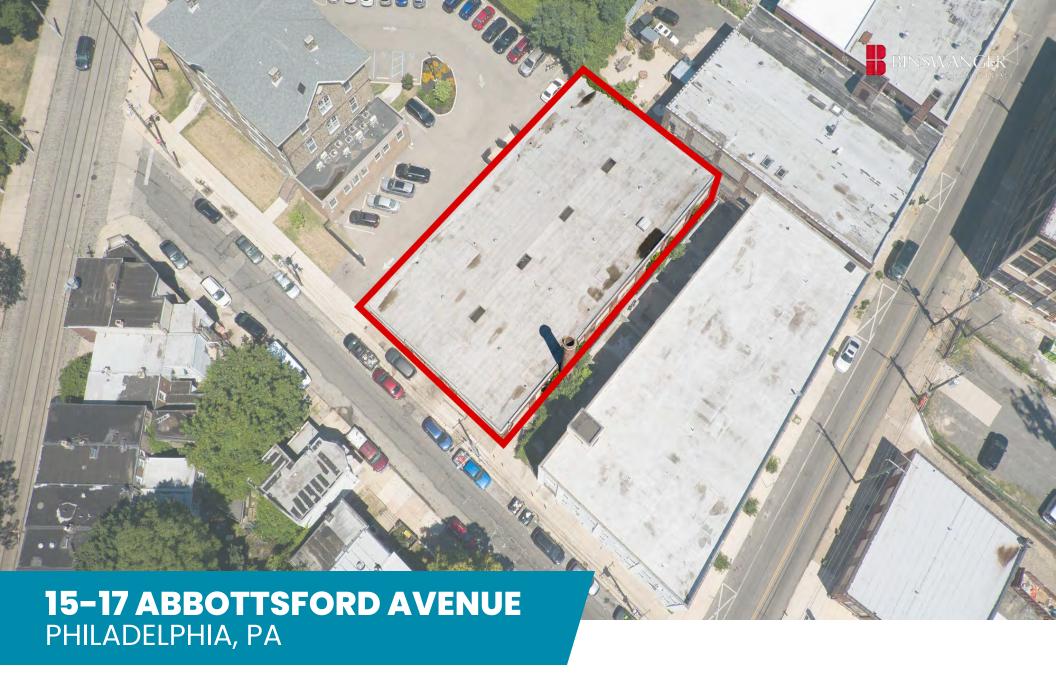

AVAILABLE FOR SALE INDUSTRIAL PROPERTY

11,920 SF 0.28 Acres

#### PROPERTY HIGHLIGHTS

- 11,920 SF on .28 Acres
- 12' clear height
- One (1) Drive-In Door (12' x 12')
- Approximately 83' of frontage to Abbottsford Ave
- Zoned ICMX Industrial Commercial Mixed-Use (City of Philadelphia)
- Germantown in Northwest Philadelphia is easily accessible by car or public transportation. The property is within one mile of both Broad Street and Route - 1 and 0.4 miles of the SEPTA Wayne Junction stop. The area, including Abbottsford Avenue, features plenty of on-street parking available.