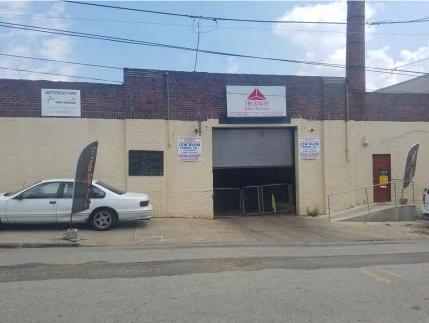

AVAILABLE FOR SALE INDUSTRIAL PROPERTY

11,920 SF 0.28 Acres

#### PROPERTY HIGHLIGHTS

- 11,920 SF on .28 Acres
- 12' clear height
- One (1) Drive-In Door (12' x 12')
- Approximately 83' of frontage to Abbottsford Ave
- Zoned ICMX Industrial Commercial Mixed-Use (City of Philadelphia)
- Germantown in Northwest Philadelphia is easily accessible by car or public transportation. The property is within one mile of both Broad Street and Route - 1 and 0.4 miles of the SEPTA Wayne Junction stop. The area, including Abbottsford Avenue, features plenty of on-street parking available.





# **ADDITIONAL PHOTOS**







### **DEMOGRAPHICS MAP & REPORT**

| POPULATION           | 1 MILE | 5 MILES | 10 MILES  |
|----------------------|--------|---------|-----------|
| Total Population     | 41,155 | 866,889 | 2,235,374 |
| Average Age          | 40     | 38      | 39        |
| Average Age (Male)   | 38     | 37      | 38        |
| Average Age (Female) | 41     | 39      | 40        |

#### HOUSEHOLDS & INCOME 1 MILE 5 MILES 10 MILES 16,664 349,009 **Total Households** 894,739 # of Persons per HH 2.5 2.5 2.5 Average HH Income \$54,969 \$82,103 \$98,589 Average House Value \$194,737 \$282,162 \$342,478

Demographics data derived from AlphaMap





## CONTACT



Christopher Pennington
Partner & Senior Vice President
215.448.6053
cpennington@binswanger.com



Mike Pennington
Vice President
215.448.6091
mp