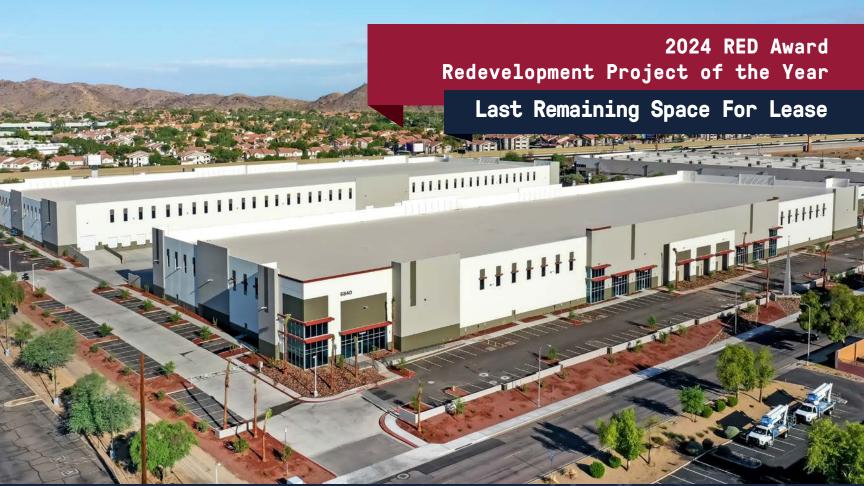

8840 & 6860 South Harl Avenue > Tempe, Arizona

# A welcome Sight >

Sight Logistics Park is Tempe's newest industrial development.

With frontage on Interstate 10, this facility offers a well-positioned identity opportunity.

ViaWest has developed this state-of-the-art industrial facility in a highly visible Tempe location.

#### Address

6840 S Harl Ave (Bldg 1 - Leased) & 6860 S Harl Ave (Bldg 2) Tempe, Arizona

# **Building Size**

Bldg 2: ±44,436 SF - (Avail Jan. 1)