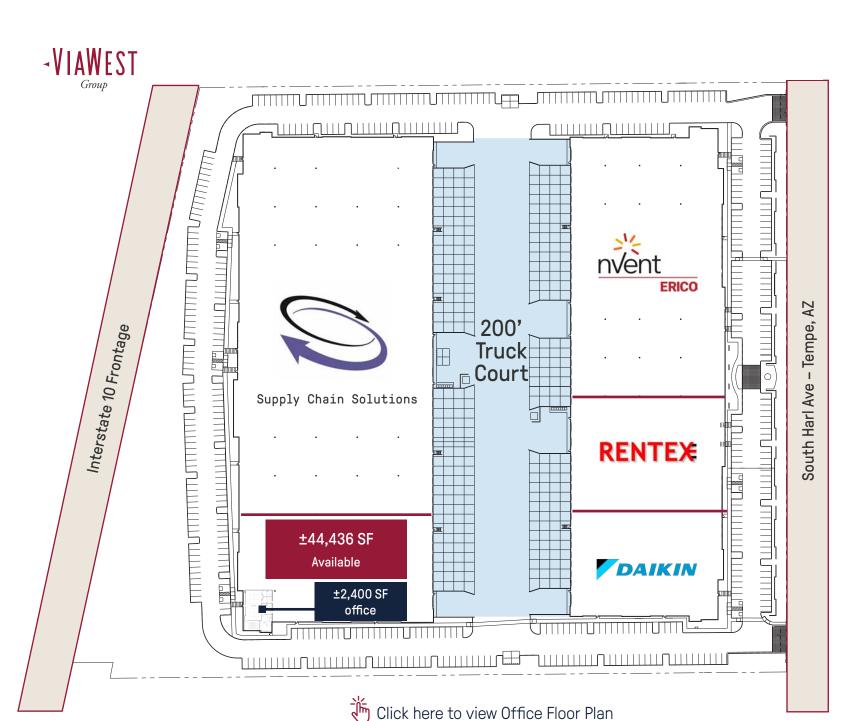

#### Address

6840 S Harl Ave (Bldg 1 - Leased) & 6860 S Harl Ave (Bldg 2) Tempe, Arizona

# **Building Size**

Bldg 2: ±44,436 SF - (Avail Jan. 1)

### Dock High Doors

Bldg 2: 6 doors (Avail)

#### Drive-in Doors

Bldg 2: 1 door (Avail)