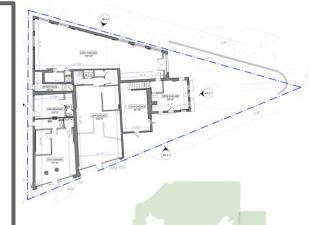

## The Point At Cascade

The TRIANGLE FOR SALE

FOR SALE: THE TRIANGE in The Point At Cascade 2287 Cascade Road SW Atlanta, GA 30311

4,745 sf Total SF:

Unit SF:

1,930sf Oreatha's At The Point: 701sf MoreLyfe Juice Bar: Nourish + Bloom: 610sf Cameron's Salon: 1.030sf Aiskrimu Ice Cream: 656sf