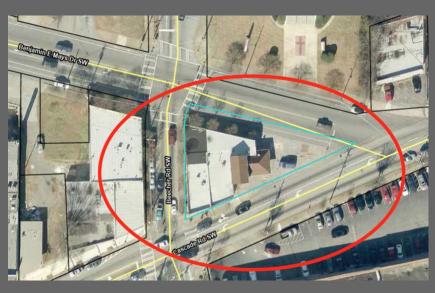

## The Point At Cascade

The TRIANGLE FOR SALE

FOR SALE: THE TRIANGE in The Point At Cascade 2287 Cascade Road SW Atlanta, GA 30311

4,745 sf Total SF:

Unit SF:

1,930sf Oreatha's At The Point: 701sf MoreLyfe Juice Bar: Nourish + Bloom: 610sf Cameron's Salon: 1.030sf Aiskrimu Ice Cream: 656sf

The Point At Cascade is nestled in the heart of the commercial district. Each of the businesses are locally owned and operated with a strong commitment to the betterment of this historic area of Atlanta