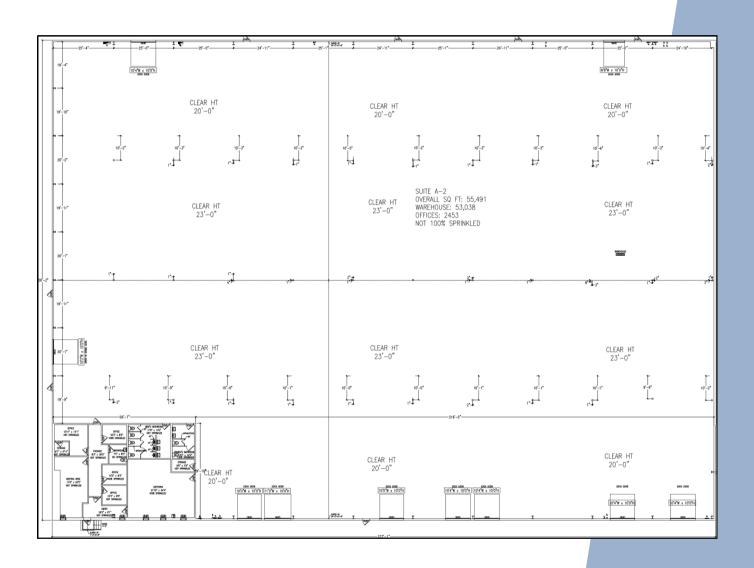

#### **55,491 SF AVAILABLE FOR LEASE**

#### PROPERTY HIGHLIGHTS

- 53,038 sf of warehouse / 2,453 sf of office
- 20' 22' Clear height / Eight (8) dock doors
- 3,000 amps of power available
- 1.21/1,000 parking ratio
- Direct access to I-40
- Close proximity to major thoroughfares
- < 7 miles from Downtown Knoxville</p>
- <20 miles from McGhee Tyson Airport</p>

1540 Amherst Road Suite A-2; Knoxville, TN

### **53,038** SF WAREHOUSE

• 8 dock doors, LED High-Bay Lighting.

OWNED AND LEASED BY:

FOR MORE INFORMATION:

Nate Leifeld 214,984.0974 nleifeld@bri-re.com

1540 Amherst Road Suite A-2; Knoxville, TN