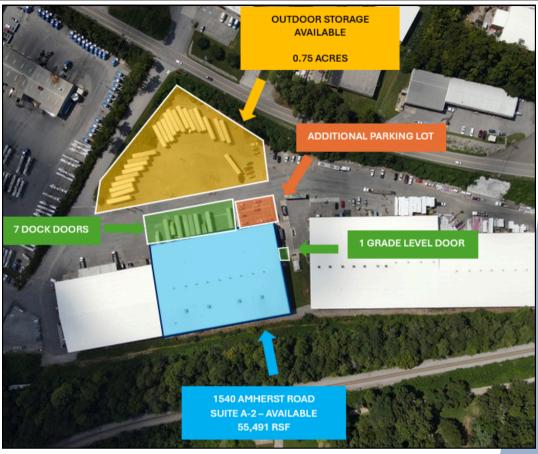

#### PROPERTY HIGHLIGHTS

- 53,038 sf of warehouse / 2,453 sf of office
- 20' 22' Clear height / Eight (8) dock doors
- 3,000 amps of power available
- 1.21/1,000 parking ratio
- Direct access to I-40
- Close proximity to major thoroughfares
- < 7 miles from Downtown Knoxville</p>
- <20 miles from McGhee Tyson Airport</p>

### **53,038** SF WAREHOUSE

• 8 dock doors, LED High-Bay Lighting.

OWNED AND LEASED BY:

FOR MORE INFORMATION:

Nate Leifeld 214,984.0974 nleifeld@bri-re.com

1540 Amherst Road Suite A-2; Knoxville, TN