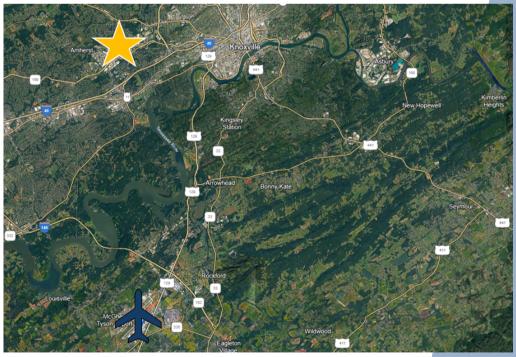

#### PROPERTY HIGHLIGHTS

- 53,038 sf of warehouse / 2,453 sf of office
- 20' 22' Clear height / Eight (8) dock doors
- 3,000 amps of power available
- 1.21/1,000 parking ratio
- Direct access to I-40
- Close proximity to major thoroughfares
- < 7 miles from Downtown Knoxville</p>
- <20 miles from McGhee Tyson Airport</p>