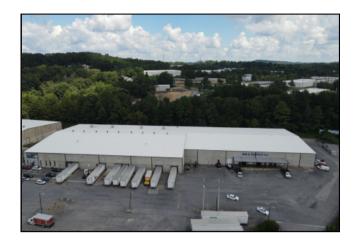

major thoroughfares
- < 7 miles from Downtown Knoxville</p>
- <20 miles from McGhee Tyson Airport</p>



OWNED AND LEASED BY:

FOR MORE INFORMATION:



Nate Leifeld 214.984.0974 nleifeld@bri-re.com

1540 Amherst Road Suite A-2; Knoxville, TN





OWNED AND LEASED BY:



FOR MORE INFORMATION:

Nate Leifeld 214.984.0974 nleifeld@bri-re.com

1540 Amherst Road Suite A-2; Knoxville, TN

### **53,038** SF WAREHOUSE

• 8 dock doors, LED High-Bay Lighting.



OWNED AND LEASED BY:

FOR MORE INFORMATION:



Nate Leifeld 214,984.0974 nleifeld@bri-re.com

1540 Amherst Road Suite A-2; Knoxville, TN

#### **2,453** SF OFFICE

• Four (4) private offices, conference room, cafeteria, breakroom, and storage area.



OWNED AND LEASED BY:

FOR MORE INFORMATION:



1540 Amherst Road Suite A-2; Knoxville, TN













OWNED AND LEASED BY:

FOR MORE INFORMATION:



Nate Leifeld 214,984.0974 nleifeld@bri-re.com

1540 Amherst Road Suite A-2; Knoxville, TN



OWNED AND LEASED BY:



FOR MORE INFORMATION:

Nate Leifeld 214,984.0974 nleifeld@bri-re.com