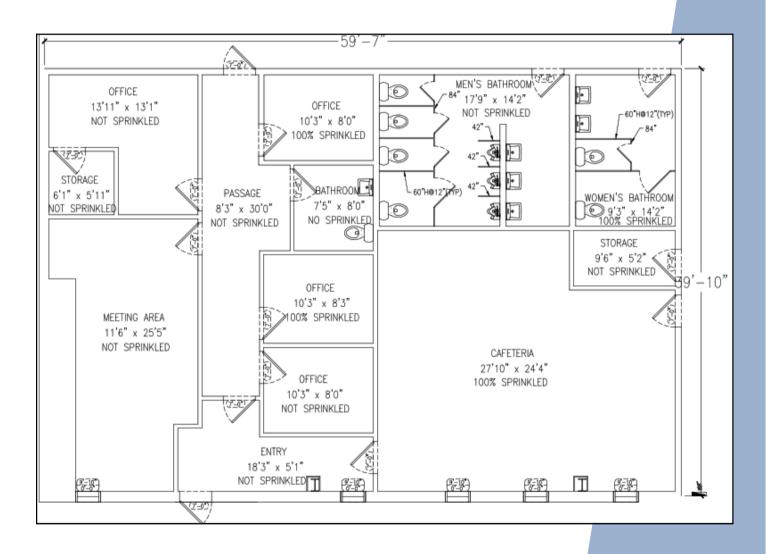

#### **2,453** SF OFFICE

• Four (4) private offices, conference room, cafeteria, breakroom, and storage area.

OWNED AND LEASED BY:

FOR MORE INFORMATION:

1540 Amherst Road Suite A-2; Knoxville, TN

OWNED AND LEASED BY:

1540 Amherst Road Suite A-2; Knoxville, TN