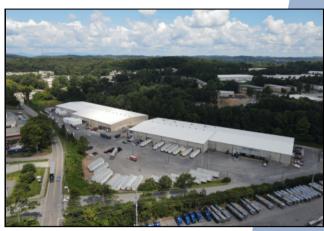

ajor thoroughfares
- < 7 miles from Downtown Knoxville</p>
- <20 miles from McGhee Tyson Airport</p>



OWNED AND LEASED BY:

FOR MORE INFORMATION:



Nate Leifeld 214.984.0974 nleifeld@bri-re.com

1540 Amherst Road Suite A-2; Knoxville, TN





OWNED AND LEASED BY:



FOR MORE INFORMATION:

Nate Leifeld 214.984.0974 nleifeld@bri-re.com

1540 Amherst Road Suite A-2; Knoxville, TN

### **53,038** SF WAREHOUSE

• 8 dock doors, LED High-Bay Lighting.



OWNED AND LEASED BY:

FOR MORE INFORMATION:



Nate Leifeld 214,984.0974 nleifeld@bri-re.com

1540 Amherst Road Suite A-2; Knoxville, TN

#### **2,453** SF OFFICE

• Four (4) private offices, conference room, cafeteria, breakroom, and storage area.



OWNED AND LEASED BY:

FOR MORE INFORMATION:



1540 Amherst Road Suite A-2; Knoxville, TN













OWNED AND LEASED BY:

FOR MORE INFORMATION:



Nate Leifeld 214,984.0974 nleifeld@bri-re.com

1540 Amherst Road Suite A-2; Knoxville, TN



OWNED AND LEASED BY:



FOR MORE INFORMATION:

Nate Leifeld 214,984.0974 nleifeld@bri-re.com