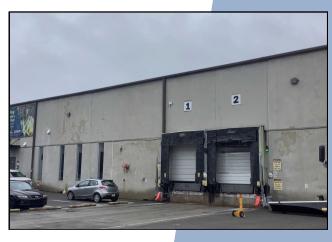

#### PROPERTY HIGHLIGHTS

- 53,038 sf of warehouse / 2,453 sf of office
- 20' 22' Clear height / Eight (8) dock doors
- 3,000 amps of power available
- 1.21/1,000 parking ratio
- Direct access to I-40
- Close proximity to major thoroughfares
- < 7 miles from Downtown Knoxville</p>
- <20 miles from McGhee Tyson Airport</p>