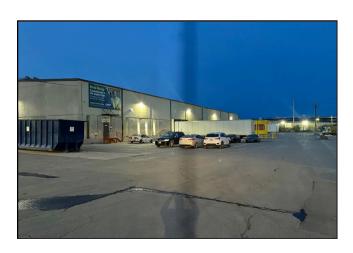

#### PROPERTY HIGHLIGHTS

- 53,038 sf of warehouse / 2,453 sf of office
- 20' 22' Clear height / Eight (8) dock doors
- 3,000 amps of power available
- 1.21/1,000 parking ratio
- Direct access to I-40
- Close proximity to major thoroughfares
- < 7 miles from Downtown Knoxville</p>
- <20 miles from McGhee Tyson Airport</p>