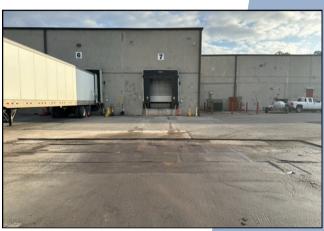

#### PROPERTY HIGHLIGHTS

- 53,038 sf of warehouse / 2,453 sf of office
- 20' 22' Clear height / Eight (8) dock doors
- 3,000 amps of power available
- 1.21/1,000 parking ratio
- Direct access to I-40
- Close proximity to major thoroughfares
- < 7 miles from Downtown Knoxville</p>
- <20 miles from McGhee Tyson Airport</p>