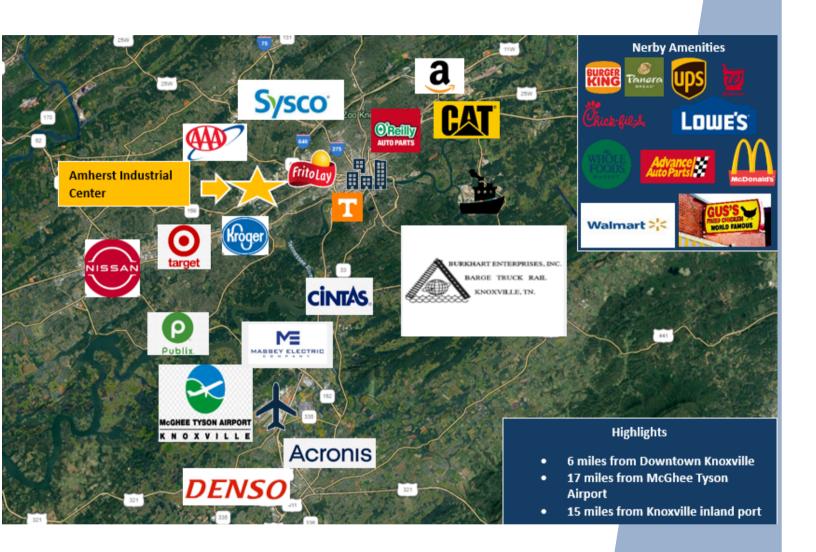

#### PROPERTY HIGHLIGHTS

- 53,038 sf of warehouse / 2,453 sf of office
- 20' 22' Clear height / Eight (8) dock doors
- 3,000 amps of power available
- 1.21/1,000 parking ratio
- Direct access to I-40
- Close proximity to major thoroughfares
- < 7 miles from Downtown Knoxville</p>
- <20 miles from McGhee Tyson Airport</p>