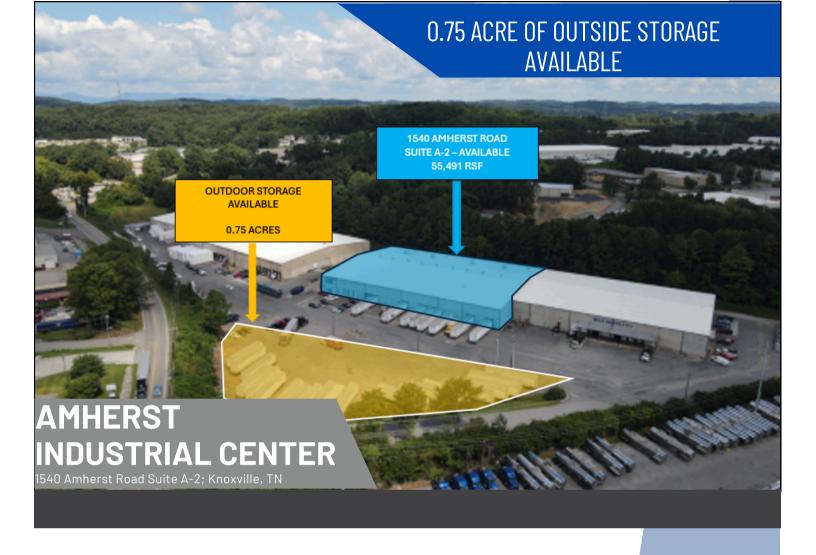

#### **55,491 SF AVAILABLE FOR LEASE**

#### PROPERTY HIGHLIGHTS

- 53,038 sf of warehouse / 2,453 sf of office
- 20' 22' Clear height / Eight (8) dock doors
- 3,000 amps of power available
- 1.21/1,000 parking ratio
- Direct access to I-40
- Close proximity to major thoroughfares
- < 7 miles from Downtown Knoxville</p>
- <20 miles from McGhee Tyson Airport</p>

1540 Amherst Road Suite A-2; Knoxville, TN