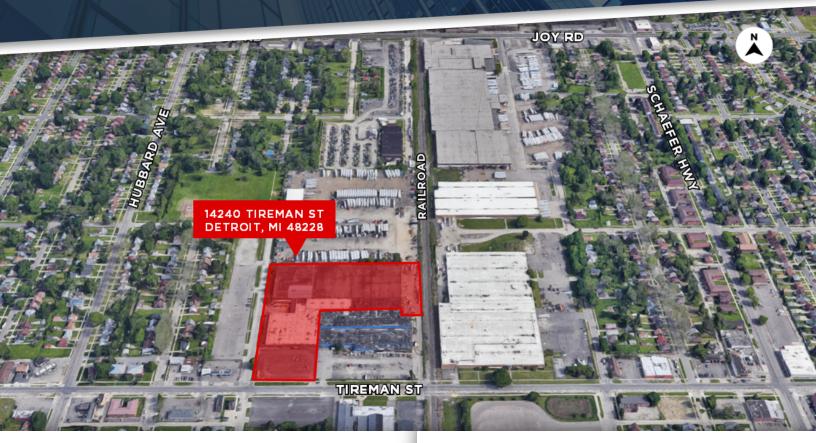

#### **14240 TIREMAN** DETROIT, MI 48228

#### **PROPERTY HIGHLIGHTS:**

- Up to 60,000 SF available
- Four truck docks
- Up to 18' clear shop height
- · Heavy power available
- Proximity to Southfield and Jeffries Freeways