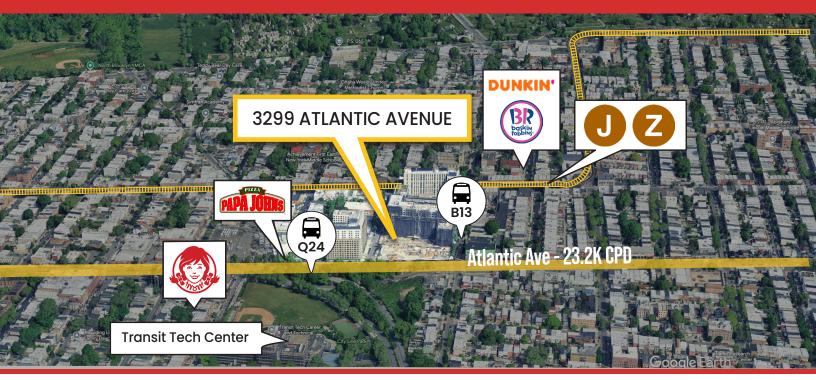

# ACCESSIBILITY EASY ACCESS TO J & Z TRAINS, Q24 & B13 BUSES

| S           | Population                          |            | 9,433      |           | 36,205     |            | 72,688     |
|-------------|-------------------------------------|------------|------------|-----------|------------|------------|------------|
| DEMOGRAPHIC | Number of Households                | 0.25 MILES | 2,873      | 0.5 MILES | 11,097     | 0.75 MILES | 22,137     |
|             | Average HH Income                   |            | \$87,693   |           | \$91,002   |            | \$96,306   |
|             | Annual HH Expenditure               |            | \$197.23 M |           | \$782.08 M |            | \$1.59 B   |
|             | Annual Retail Expenditure           |            | \$92.15 M  |           | \$365.33 M |            | \$744.48 M |
|             | Annual Food & Beverages Expenditure |            | \$29.32 M  |           | \$116.34 M |            | \$236.53 M |
|             | Annual Health Care Expenditure      |            | \$16.31M   |           | \$64.51 M  |            | \$130.99 M |