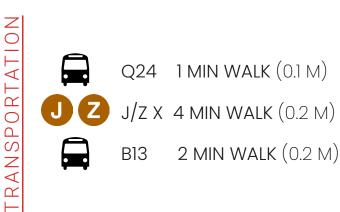

# ACCESSIBILITY EASY ACCESS TO J & Z TRAINS, Q24 & B13 BUSES

| S           | Population                          |            | 9,433      |           | 36,205     |            | 72,688     |
|-------------|-------------------------------------|------------|------------|-----------|------------|------------|------------|
| DEMOGRAPHIC | Number of Households                | 0.25 MILES | 2,873      | 0.5 MILES | 11,097     | 0.75 MILES | 22,137     |
|             | Average HH Income                   |            | \$87,693   |           | \$91,002   |            | \$96,306   |
|             | Annual HH Expenditure               |            | \$197.23 M |           | \$782.08 M |            | \$1.59 B   |
|             | Annual Retail Expenditure           |            | \$92.15 M  |           | \$365.33 M |            | \$744.48 M |
|             | Annual Food & Beverages Expenditure |            | \$29.32 M  |           | \$116.34 M |            | \$236.53 M |
|             | Annual Health Care Expenditure      |            | \$16.31M   |           | \$64.51 M  |            | \$130.99 M |