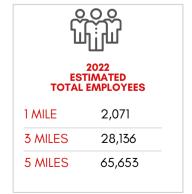

#### **DESCRIPTION**

- Move-in ready spaces available
  - Suite 400: 1,310 SF
  - Suite 600: 2.457 SF
- Lot size: 2.02 AC
- Year built: 2006
- 6.16/1,000 SF parking ratio (123 spaces)
- Monument signage available
  Over 250,000 people within 5-mile radius