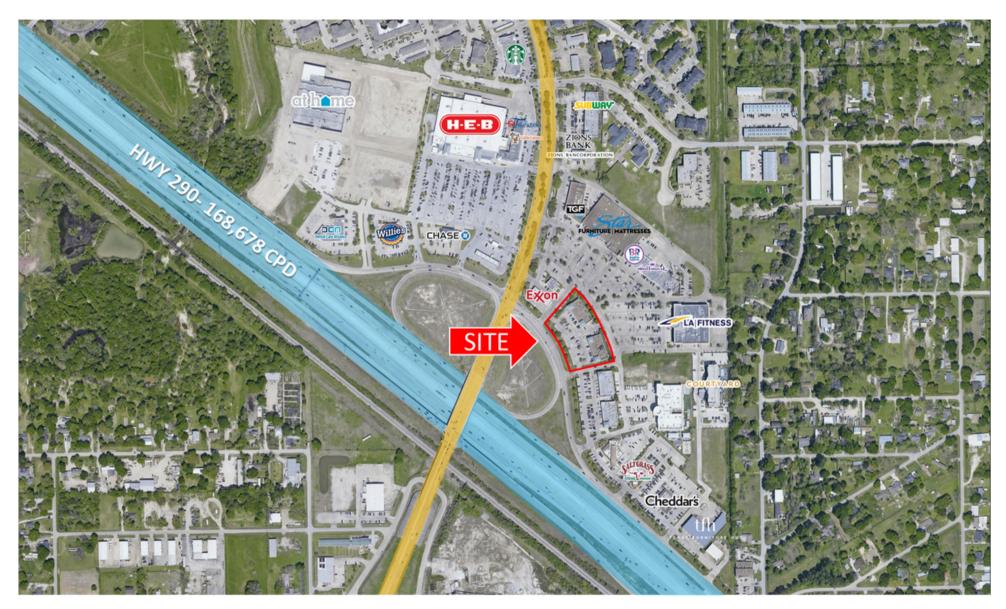

#### **LOCATION**

24140 & 24150 NW FWY CYPRESS, TX 77249

#### **DESCRIPTION**

- Move-in ready spaces available
  - Suite 400: 1,310 SF
  - Suite 600: 2.457 SF
- Lot size: 2.02 AC
- Year built: 2006
- 6.16/1,000 SF parking ratio (123 spaces)
- Monument signage available
  Over 250,000 people within 5-mile radius