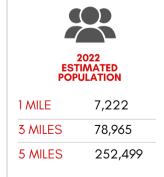

#### **DESCRIPTION**

- Move-in ready spaces available
  - Suite 400: 1,310 SF
  - Suite 600: 2.457 SF
- Lot size: 2.02 AC
- Year built: 2006
- 6.16/1,000 SF parking ratio (123 spaces)
- Monument signage available
  Over 250,000 people within 5-mile radius