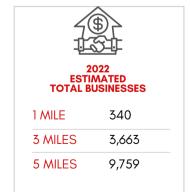

#### **DESCRIPTION**

- Move-in ready spaces available
  - Suite 400: 1,310 SF
  - Suite 600: 2.457 SF
- Lot size: 2.02 AC
- Year built: 2006
- 6.16/1,000 SF parking ratio (123 spaces)
- Monument signage available
  Over 250,000 people within 5-mile radius