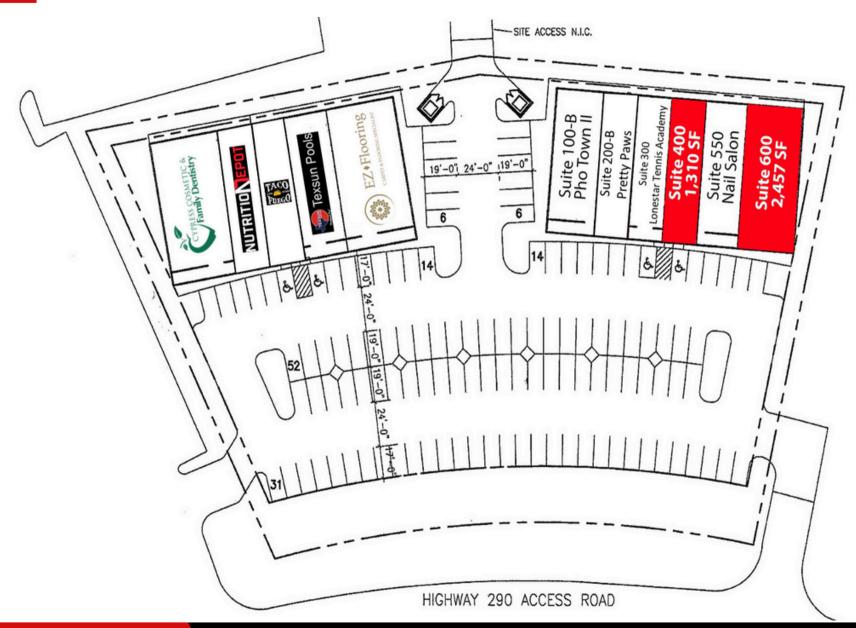

# SITE PLAN

SHAWN ACKERMAN
President
(713) 386–1088 Direct
shawnackermanehenrysmiller.com HENRY S. MILLER

#### **DESCRIPTION**

- Move-in ready spaces available
  - Suite 400: 1,310 SF
  - Suite 600: 2.457 SF
- Lot size: 2.02 AC
- Year built: 2006
- 6.16/1,000 SF parking ratio (123 spaces)
- Monument signage available
  Over 250,000 people within 5-mile radius