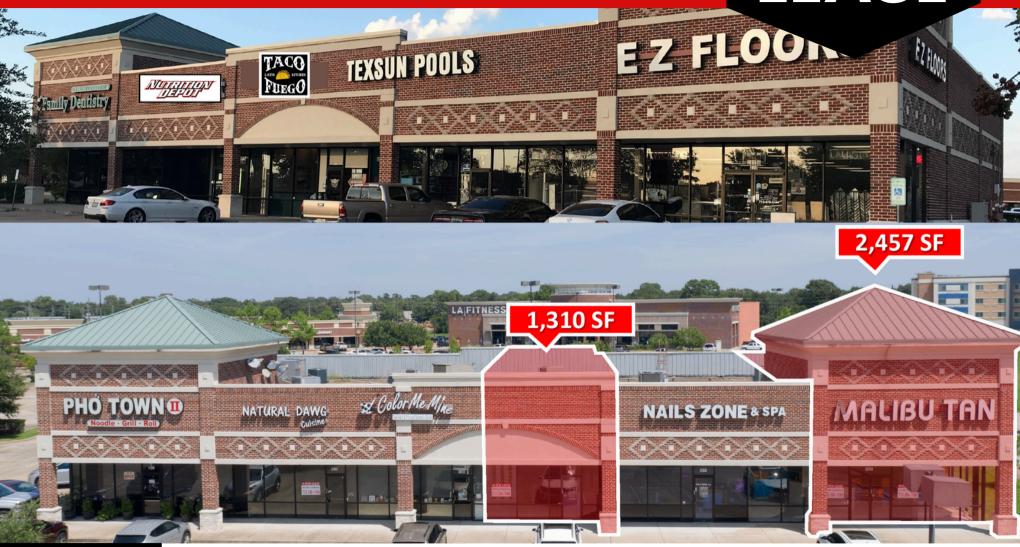

#### **DESCRIPTION**

- Move-in ready spaces available
  - Suite 400: 1,310 SF
  - Suite 600: 2.457 SF
- Lot size: 2.02 AC
- Year built: 2006
- 6.16/1,000 SF parking ratio (123 spaces)
- Monument signage available
  Over 250,000 people within 5-mile radius

# SITE PLAN

SHAWN ACKERMAN
President
(713) 386–1088 Direct
shawnackermanehenrysmiller.com HENRY S. MILLER