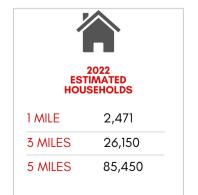

#### **DESCRIPTION**

- Move-in ready spaces available
  - Suite 400: 1,310 SF
  - Suite 600: 2.457 SF
- Lot size: 2.02 AC
- Year built: 2006
- 6.16/1,000 SF parking ratio (123 spaces)
- Monument signage available
  Over 250,000 people within 5-mile radius