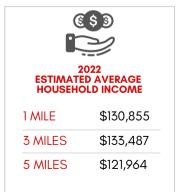

#### **DESCRIPTION**

- Move-in ready spaces available
  - Suite 400: 1,310 SF
  - Suite 600: 2.457 SF
- Lot size: 2.02 AC
- Year built: 2006
- 6.16/1,000 SF parking ratio (123 spaces)
- Monument signage available
  Over 250,000 people within 5-mile radius