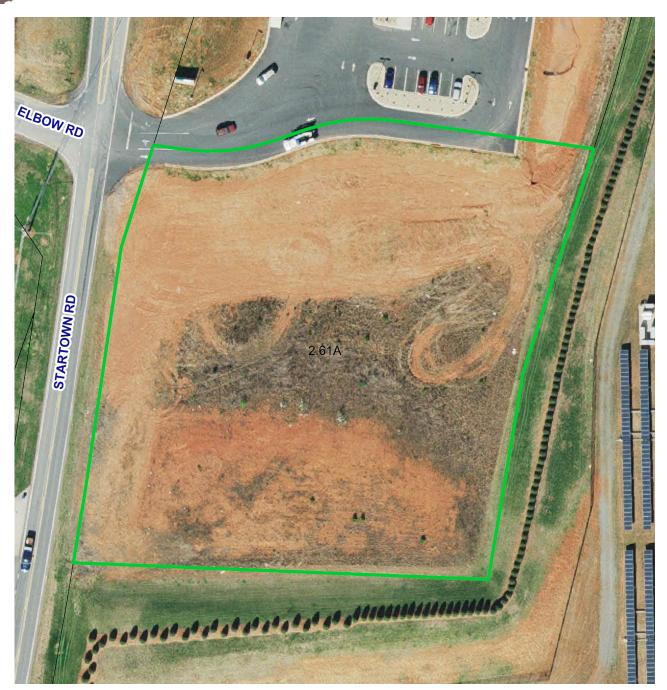

## Real Estate Search

1in=80ft

Parcel: 362712974366, MAIDEN, 28650

Owners: BOYD FARMS INC. Owner Address: PO BOX 762

Values - Building(s): \$0, Land: \$216,400, Total: \$216,400

This map/report product was prepared from the Catawba County, NC Geospatial Information Services. Catawba County has made substantial efforts to ensure the accuracy of location and labeling information contained on this map or data on this report. Catawba County promotes and recommends the independent verification of any data contained on this map/report product by the user. The County of Catawba, its employees, agents, and personnel, disclaim, and shall not be held liable for any and all damages, loss or liability, whether direct, indirect or consequential which arises or may report this map/report product by the user they are the contained from this map/report product by the user they are the contained from the contained fr arise from this map/report product or the use thereof by any person or entity.