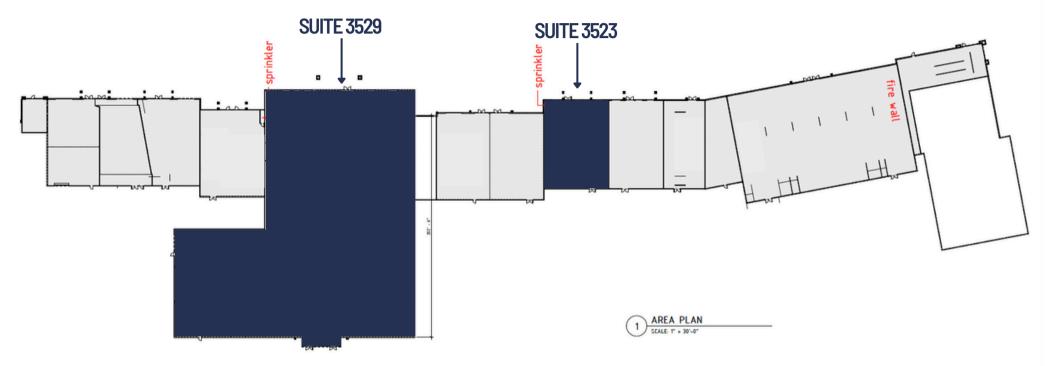

#### HIGHLIGHTS

- Located right off I-440 on New Bern Avenue
- Retail / Flex Spaces
- High Ceilings
- Maximum 2-Year Lease Term Available

| ADDRESS      | 3523 Maitland Dr | 3529 Maitland Dr |
|--------------|------------------|------------------|
| AVAILABLE    | 1/1/2025         | Now              |
| SIZE         | 4,795 SF         | 39,903           |
| MONTHLY RENT | \$5,800          | Contact Broker   |

# FLOORPLAN