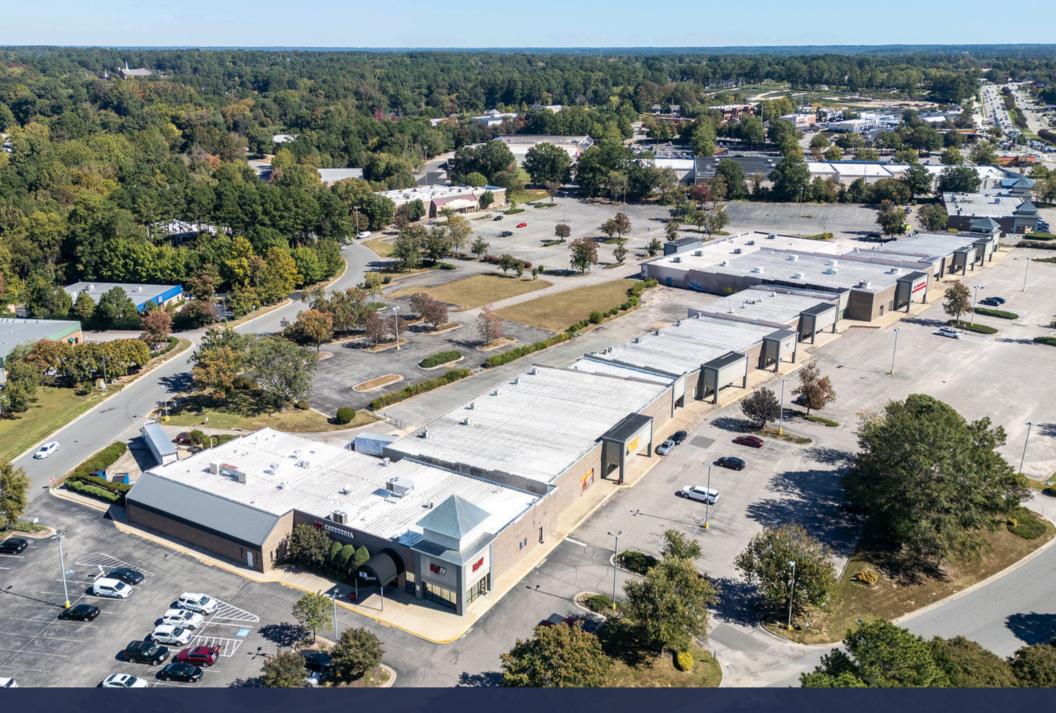

### **PROPERTY SUMMARY**

Retail / Flex spaces for lease located in Tower Marketplace, 10 minutes from Downtown Raleigh. Tower Marketplace is conveniently situated across the street from WakeMed Hospital and directly off the I-440 Beltline.

#### HIGHLIGHTS

- Located right off I-440 on New Bern Avenue
- Retail / Flex Spaces
- High Ceilings
- Maximum 2-Year Lease Term Available

| ADDRESS      | 3523 Maitland Dr | 3529 Maitland Dr |
|--------------|------------------|------------------|
| AVAILABLE    | 1/1/2025         | Now              |
| SIZE         | 4,795 SF         | 39,903           |
| MONTHLY RENT | \$5,800          | Contact Broker   |