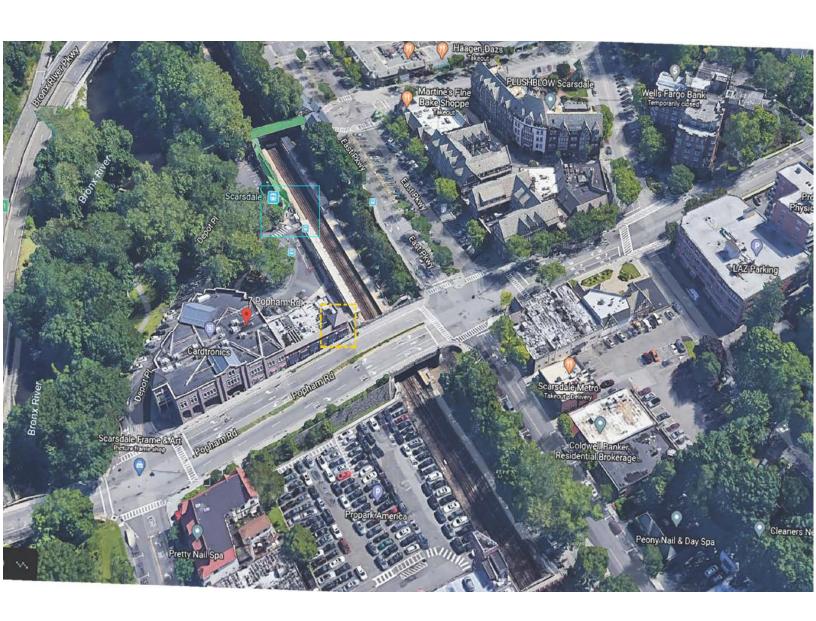

### **Property Features**

- » 2,951 SF Former Webster Bank
- » Adjacent to Scarsdale Metro North Train Station
- » Beautiful Built Out Space with Excellent Visibility
- » Join Dunkin Donuts, Little Thai Kitchen, Pizzarelli's, Scarsdale Framing & The Wine Curator
- » Daily Car Count 11,000
- » Daily Metro North Passengers 4,000 +/-

# 17 Popham Road, Scarsdale, NY

## 17 Popham Road, Scarsdale, NY