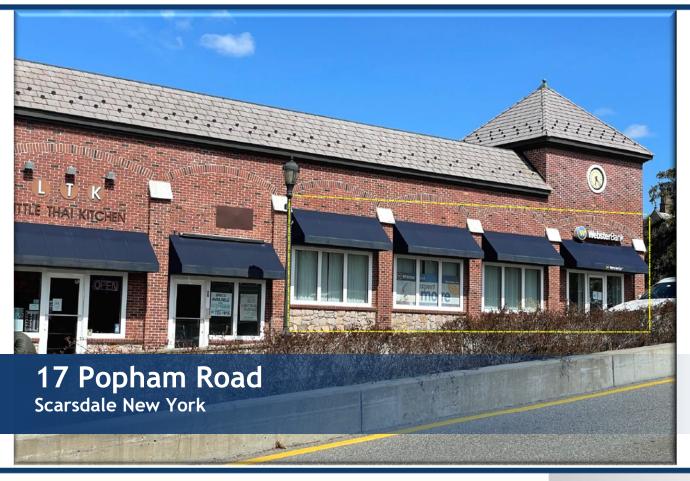

### RETAIL SPACE **FOR LEASE**





### **Property Features**

- » 2,951 SF Former Webster Bank
- » Adjacent to Scarsdale Metro North Train Station
- » Beautiful Built Out Space with Excellent Visibility
- » Join Dunkin Donuts, Little Thai Kitchen, Pizzarelli's, Scarsdale Framing & The Wine Curator
- » Daily Car Count 11,000
- » Daily Metro North Passengers 4,000 +/-

| Demographics    | 1 Mile    | 3 Mile    | 5 Mile    |
|-----------------|-----------|-----------|-----------|
| » Population    | 14,837    | 111,627   | 351,536   |
| » Avg HH Income | \$200,473 | \$169.598 | \$139.343 |

### Asking Rent: \$65 PSF NN

representation is made to the accuracy there of and same is submitted subject to errors, omissions, changes of price, rental or

All information furnished regarding property for sale, rental or financing is f