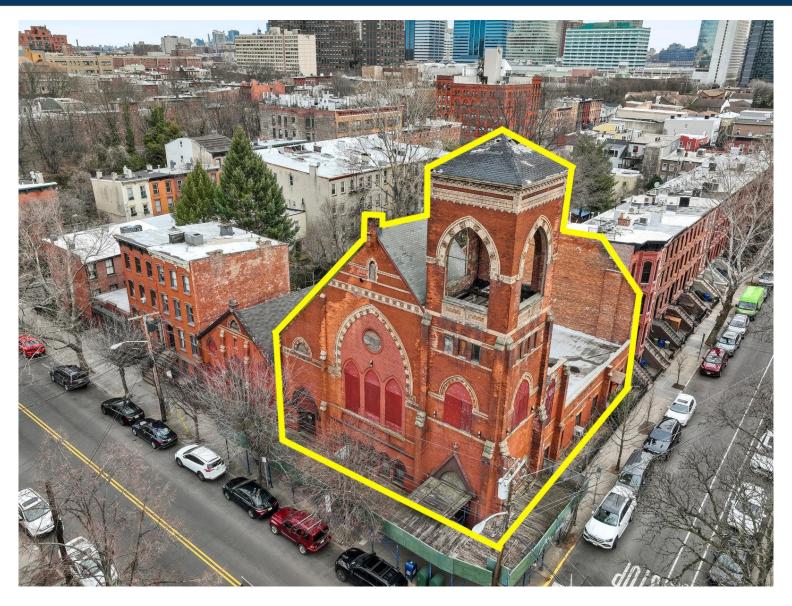

# 598 Jersey Ave.

598 Jersey Ave. Jersey City, NJ 07302

Land for Development \$2,500,000

Daniel Fleisher C - 201.450.2508 dfleisher@libertyrealty.com 1 Marine View Plaza Hoboken, NJ 07030

Daniel Fleisher C - 201.450.2508 dfleisher@libertyrealty.com

Rare development opportunity in a prime Downtown Jersey City location! This 5,333 sq ft corner lot is 64 by 83.33 ft facing South and West. Nine units and four stories are granted by right in this zone that allows for 74 units per acre. The first floor has 100% lot coverage. Amazing location with Hamilton Park and the Newark Ave Pedestrian Plaza (restaurant row) just a few blocks in either direction. The Grove St path train is also just a few blocks away. Close to supermarkets, parks, restaurants, and coffee shops, an ideal setting for a new residential development. Sitting on the lot is a historic house of worship dating back to 1886.