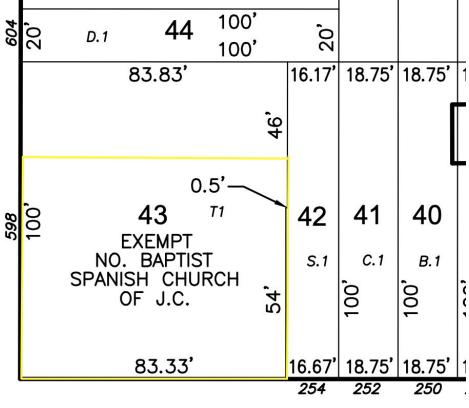

#### Investment Summary

| <b>Property Address</b> | 598 Jersey Ave                          |
|-------------------------|-----------------------------------------|
| Lot Size                | 64 X 83.33                              |
| Lot Coverage            | 100% on the ground floor                |
| Block, Lot              | 11205, 00043 (subdivision to be formed) |
| Neighborhood            | Downtown Jersey City                    |
| Sub-neighborhood        | Harsimus Cove Historic District         |

Rare development opportunity in a prime Downtown Jersey City location! This 5,333 sq ft corner lot is 64 by 83.33 ft facing South and West. Nine units and four stories are granted by right in this zone that allows for 74 units per acre. The first floor has 100% lot coverage. Amazing location with Hamilton Park and the Newark Ave Pedestrian Plaza (restaurant row) just a few blocks in either direction. The Grove St path train is also just a few blocks away. Close to supermarkets, parks, restaurants, and coffee shops, an ideal setting for a new residential development. Sitting on the lot is a historic house of worship dating back to 1886.