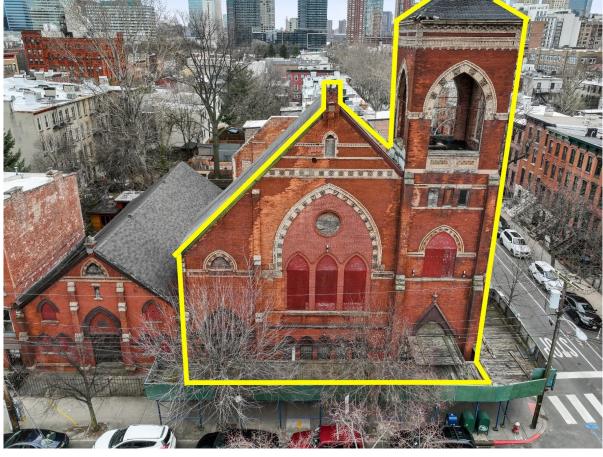

Rare development opportunity in a prime Downtown Jersey City location! This 5,333 sq ft corner lot is 64 by 83.33 ft facing South and West. Nine units and four stories are granted by right in this zone that allows for 74 units per acre. The first floor has 100% lot coverage. Amazing location with Hamilton Park and the Newark Ave Pedestrian Plaza (restaurant row) just a few blocks in either direction. The Grove St path train is also just a few blocks away. Close to supermarkets, parks, restaurants, and coffee shops, an ideal setting for a new residential development. Sitting on the lot is a historic house of worship dating back to 1886.