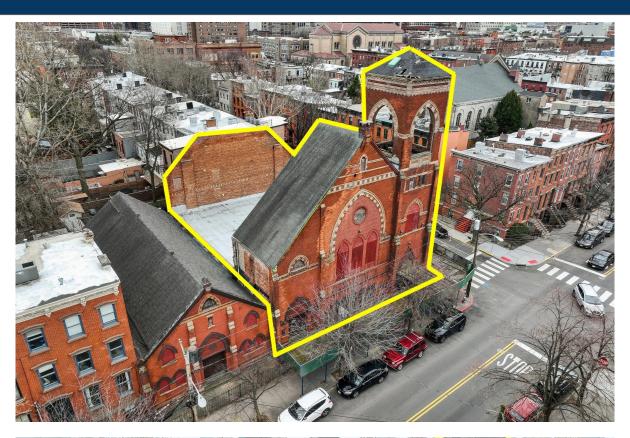

# 598 Jersey Ave.

598 Jersey Ave. Jersey City, NJ 07302

Land for Development \$2,500,000

Daniel Fleisher C - 201.450.2508 dfleisher@libertyrealty.com 1 Marine View Plaza Hoboken, NJ 07030

Daniel Fleisher C - 201.450.2508 dfleisher@libertyrealty.com

Rare development opportunity in a prime Downtown Jersey City location! This 5,333 sq ft corner lot is 64 by 83.33 ft facing South and West. Nine units and four stories are granted by right in this zone that allows for 74 units per acre. The first floor has 100% lot coverage. Amazing location with Hamilton Park and the Newark Ave Pedestrian Plaza (restaurant row) just a few blocks in either direction. The Grove St path train is also just a few blocks away. Close to supermarkets, parks, restaurants, and coffee shops, an ideal setting for a new residential development. Sitting on the lot is a historic house of worship dating back to 1886.