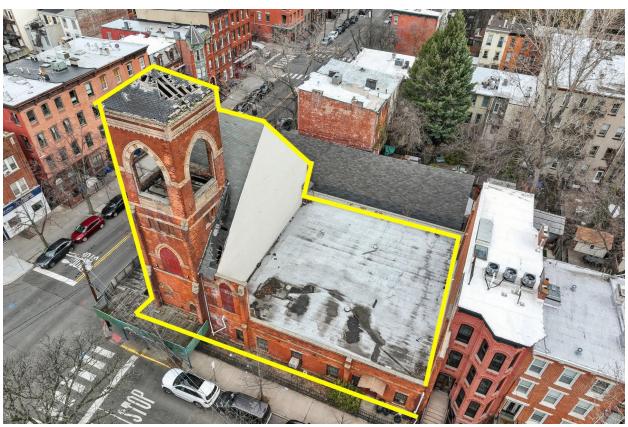

Rare development opportunity in a prime Downtown Jersey City location! This 5,333 sq ft corner lot is 64 by 83.33 ft facing South and West. Nine units and four stories are granted by right in this zone that allows for 74 units per acre. The first floor has 100% lot coverage. Amazing location with Hamilton Park and the Newark Ave Pedestrian Plaza (restaurant row) just a few blocks in either direction. The Grove St path train is also just a few blocks away. Close to supermarkets, parks, restaurants, and coffee shops, an ideal setting for a new residential development. Sitting on the lot is a historic house of worship dating back to 1886.