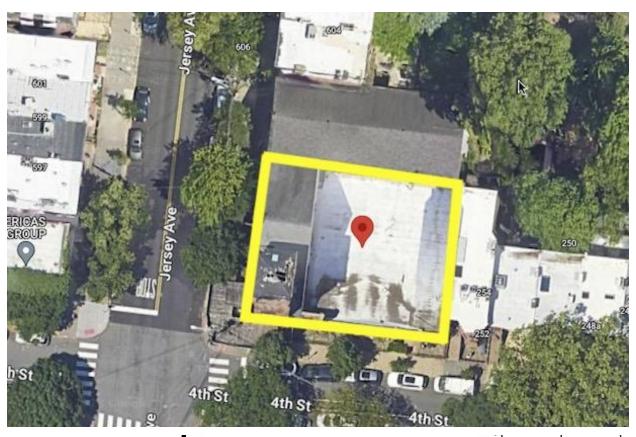

#### Investment Summary

| <b>Property Address</b> | 598 Jersey Ave                          |
|-------------------------|-----------------------------------------|
| Lot Size                | 64 X 83.33                              |
| Lot Coverage            | 100% on the ground floor                |
| Block, Lot              | 11205, 00043 (subdivision to be formed) |
| Neighborhood            | Downtown Jersey City                    |
| Sub-neighborhood        | Harsimus Cove Historic District         |

Rare development opportunity in a prime Downtown Jersey City location! This 5,333 sq ft corner lot is 64 by 83.33 ft facing South and West. Nine units and four stories are granted by right in this zone that allows for 74 units per acre. The first floor has 100% lot coverage. Amazing location with Hamilton Park and the Newark Ave Pedestrian Plaza (restaurant row) just a few blocks in either direction. The Grove St path train is also just a few blocks away. Close to supermarkets, parks, restaurants, and coffee shops, an ideal setting for a new residential development. Sitting on the lot is a historic house of worship dating back to 1886.