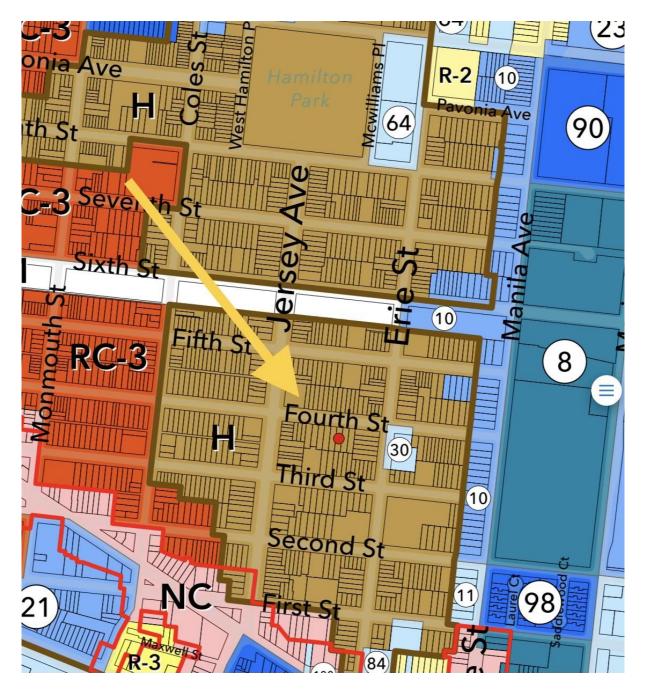

#### Investment Summary

| <b>Property Address</b> | 598 Jersey Ave                          |
|-------------------------|-----------------------------------------|
| Lot Size                | 64 X 83.33                              |
| Lot Coverage            | 100% on the ground floor                |
| Block, Lot              | 11205, 00043 (subdivision to be formed) |
| Neighborhood            | Downtown Jersey City                    |
| Sub-neighborhood        | Harsimus Cove Historic District         |

# Zoning Summary

| Zone         | <b>Harsimus Cove Historic District</b> |
|--------------|----------------------------------------|
| Density      | 74U / acre                             |
| Height       | 4 Stories                              |
| Lot Coverage | 60%-100%                               |