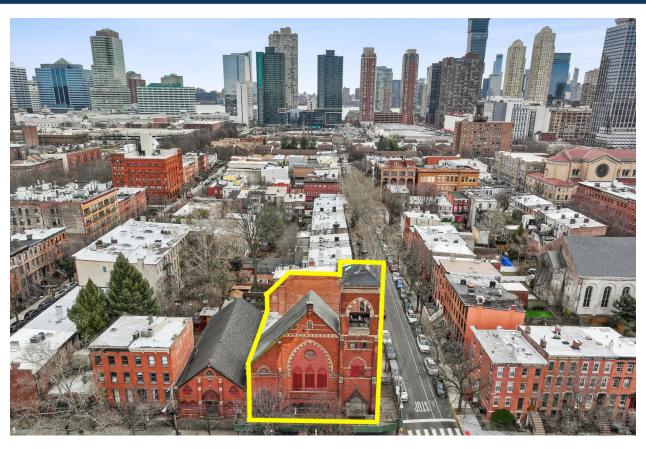

Rare development opportunity in a prime Downtown Jersey City location! This 5,333 sq ft corner lot is 64 by 83.33 ft facing South and West. Nine units and four stories are granted by right in this zone that allows for 74 units per acre. The first floor has 100% lot coverage. Amazing location with Hamilton Park and the Newark Ave Pedestrian Plaza (restaurant row) just a few blocks in either direction. The Grove St path train is also just a few blocks away. Close to supermarkets, parks, restaurants, and coffee shops, an ideal setting for a new residential development. Sitting on the lot is a historic house of worship dating back to 1886.