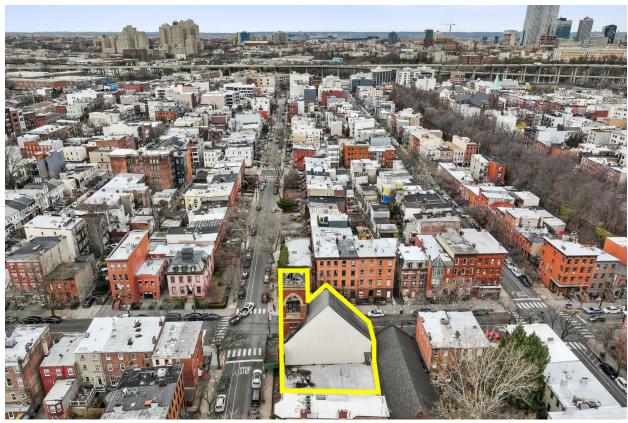

#### Investment Summary

| <b>Property Address</b> | 598 Jersey Ave                          |
|-------------------------|-----------------------------------------|
| Lot Size                | 64 X 83.33                              |
| Lot Coverage            | 100% on the ground floor                |
| Block, Lot              | 11205, 00043 (subdivision to be formed) |
| Neighborhood            | Downtown Jersey City                    |
| Sub-neighborhood        | Harsimus Cove Historic District         |

Rare development opportunity in a prime Downtown Jersey City location! This 5,333 sq ft corner lot is 64 by 83.33 ft facing South and West. Nine units and four stories are granted by right in this zone that allows for 74 units per acre. The first floor has 100% lot coverage. Amazing location with Hamilton Park and the Newark Ave Pedestrian Plaza (restaurant row) just a few blocks in either direction. The Grove St path train is also just a few blocks away. Close to supermarkets, parks, restaurants, and coffee shops, an ideal setting for a new residential development. Sitting on the lot is a historic house of worship dating back to 1886.

# Zoning Summary

| Zone         | <b>Harsimus Cove Historic District</b> |
|--------------|----------------------------------------|
| Density      | 74U / acre                             |
| Height       | 4 Stories                              |
| Lot Coverage | 60%-100%                               |