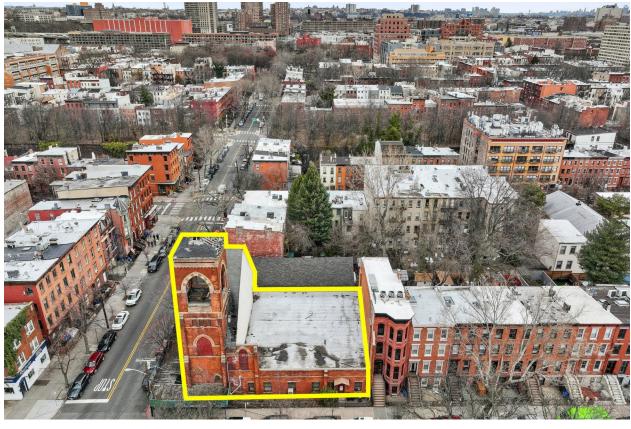

Rare development opportunity in a prime Downtown Jersey City location! This 5,333 sq ft corner lot is 64 by 83.33 ft facing South and West. Nine units and four stories are granted by right in this zone that allows for 74 units per acre. The first floor has 100% lot coverage. Amazing location with Hamilton Park and the Newark Ave Pedestrian Plaza (restaurant row) just a few blocks in either direction. The Grove St path train is also just a few blocks away. Close to supermarkets, parks, restaurants, and coffee shops, an ideal setting for a new residential development. Sitting on the lot is a historic house of worship dating back to 1886.