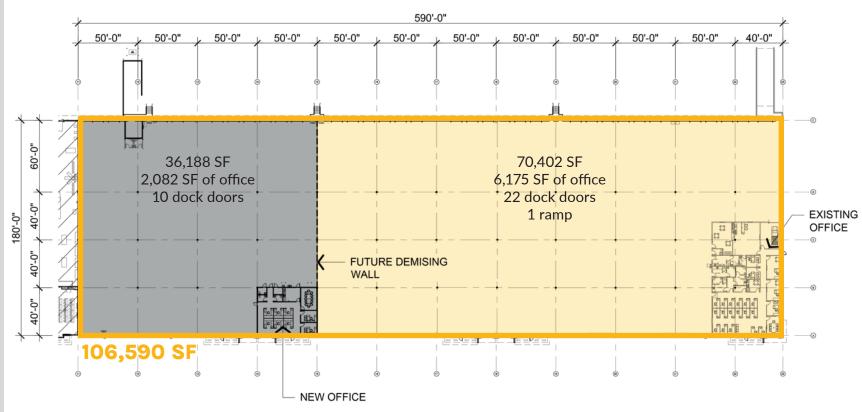

## THE PARK @ 429

641 EAST CROWN POINT ROAD, OCOEE, FL 32761

FOR LEASE | 27,112 - 106,590 SQ FT | Class A Warehouse Facility

### Property FEATURES

- 106,590 SF available
- Multiple demising options
- Now divisible to 27,112 SF
- 6,175 SF of existing office
- 32' clear height
- 32 9' x 10' dock doors

- One ramp
- Rear load
- ESFR fire protection
- 130' truck court with 50' concrete apron
- 1.10/1,000 SF parking ratio
- From \$9.50/s.f. NNN