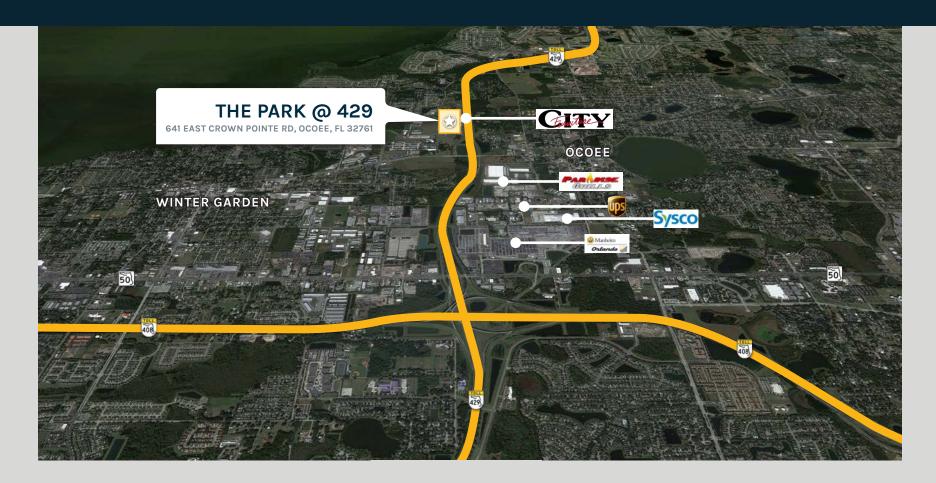

# Location нісньіснтя

- Immediate access to SR 429
- Five minutes to Florida Turnpike-SR 408 interchange
- Minutes from downtown Ocoee and downtown Winter Garden

- Tenants in the area include City Furniture, Express Signs and Paradise Grills
- Numerous restaurants and big box retailers such as Wal-mart and Lowe's, along with the West Oaks Mall are within 15 minutes