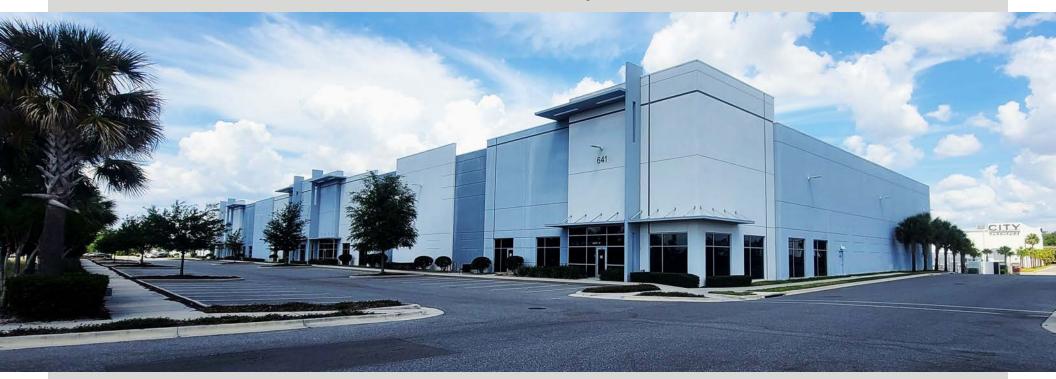

## THE PARK @ 429

641 EAST CROWN POINT ROAD, OCOEE, FL 32761

FOR LEASE | 27,112 - 106,590 SQ FT | Class A Warehouse Facility