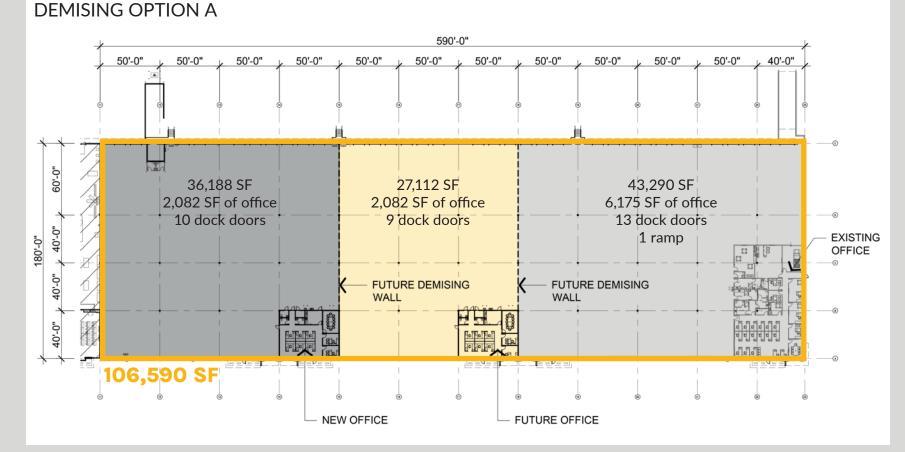

## THE PARK @ 429

641 EAST CROWN POINT ROAD, OCOEE, FL 32761

FOR LEASE | 27,112 - 106,590 SQ FT | Class A Warehouse Facility

### Property FEATURES

- 106,590 SF available
- Multiple demising options
- Now divisible to 27,112 SF
- 6,175 SF of existing office
- 32' clear height
- 32 9' x 10' dock doors

- One ramp
- Rear load
- ESFR fire protection
- 130' truck court with 50' concrete apron
- 1.10/1,000 SF parking ratio
- From \$9.50/s.f. NNN