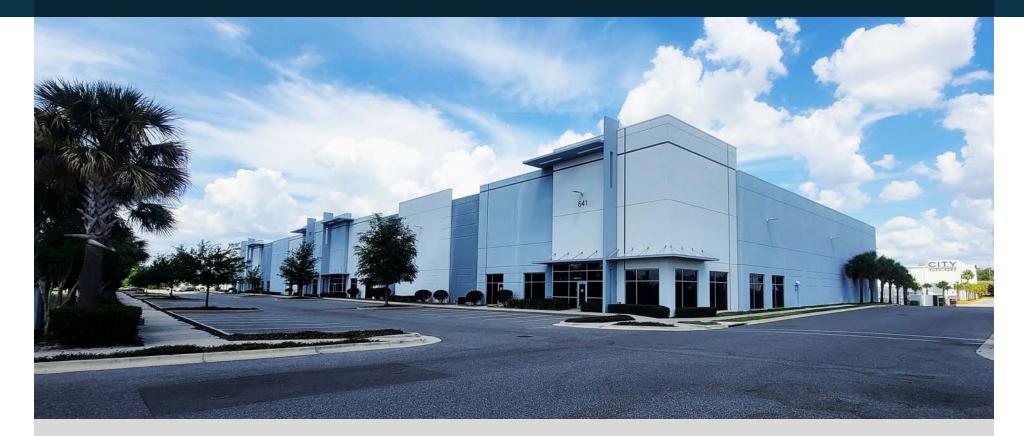

## THE PARK @ 429

641 EAST CROWN POINT ROAD, OCOEE, FL 32761

FOR LEASE | 27,112 - 106,590 SQ FT | Class A Warehouse Facility

### Property FEATURES

- 106,590 SF available
- Multiple demising options
- Now divisible to 27,112 SF
- 6,175 SF of existing office
- 32' clear height
- 32 9' x 10' dock doors

- One ramp
- Rear load
- ESFR fire protection
- 130' truck court with 50' concrete apron
- 1.10/1,000 SF parking ratio
- From \$9.50/s.f. NNN