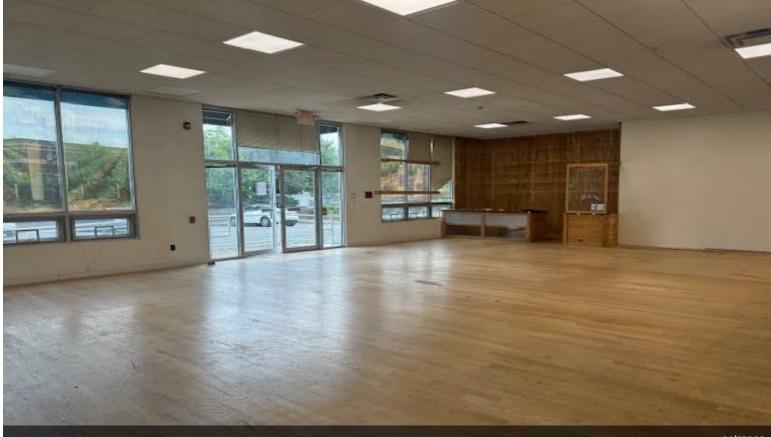

# 209 River Vale Rd

\$30.00 /SF/YR

Retail rental opportunity in the heart of River Vale! Close proximity to Hackensack Meridian Pascack Valley Hospital. 2200 sq ft of open, bright retail space with onsite parking. Huge basement storage. Ideal space for many sought-after uses today. Modern building with a lot of natural light. Previously a liquor store, but wellsuited for many businesses including wellness, physical therapy, dance studio, karate, and other light recreation, varied retail operations, cafe, and more... High visibility and exposure. Building includes a second floor, presently operating as a catering hall with consumption liquor license, but may open...

#### 209 River Vale Rd, River Vale, NJ 07675

Retail rental opportunity in the heart of River Vale! Close proximity to Hackensack Meridian Pascack Valley Hospital. 2200 sq ft of open, bright retail space with on-site parking. Huge basement storage. Ideal space for many sought-after uses today. Modern building with a lot of natural light. Previously a liquor store, but well-suited for many businesses including wellness, physical therapy, dance studio, karate, and other light recreation, varied retail operations, cafe, and more... High visibility and exposure. Building includes a second floor, presently operating as a catering hall with consumption liquor license, but may open up possibilities for additional lease opportunities.