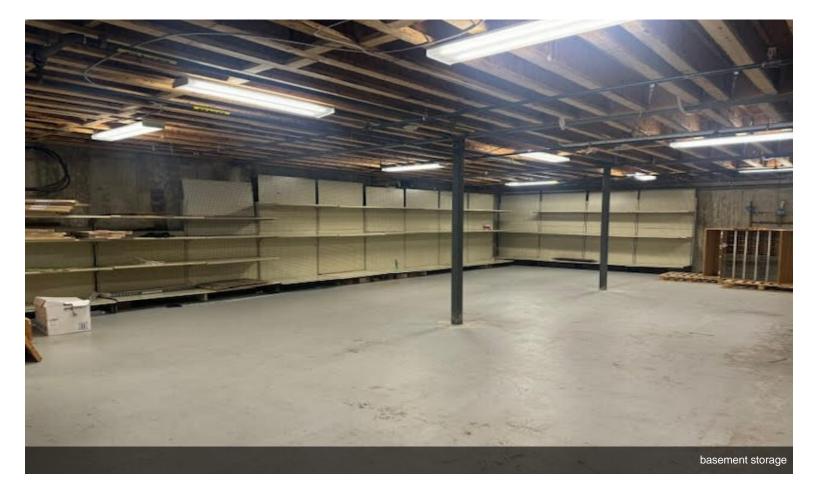

# 209 River Vale Rd

\$30.00 /SF/YR

Retail rental opportunity in the heart of River Vale! Close proximity to Hackensack Meridian Pascack Valley Hospital. 2200 sq ft of open, bright retail space with onsite parking. Huge basement storage. Ideal space for many sought-after uses today. Modern building with a lot of natural light. Previously a liquor store, but wellsuited for many businesses including wellness, physical therapy, dance studio, karate, and other light recreation, varied retail operations, cafe, and more... High visibility and exposure. Building includes a second floor, presently operating as a catering hall with consumption liquor license, but may open...

- Desirable town of River Vale
- Great visibility and street exposure
- Former Liquor store
- Basement storage with conveyor belt
- Bright, open space, large windows, natural light
- Newer, modern building with onsite parking For more information visit:

#### 209 River Vale Rd, River Vale, NJ 07675

Retail rental opportunity in the heart of River Vale! Close proximity to Hackensack Meridian Pascack Valley Hospital. 2200 sq ft of open, bright retail space with on-site parking. Huge basement storage. Ideal space for many sought-after uses today. Modern building with a lot of natural light. Previously a liquor store, but well-suited for many businesses including wellness, physical therapy, dance studio, karate, and other light recreation, varied retail operations, cafe, and more... High visibility and exposure. Building includes a second floor, presently operating as a catering hall with consumption liquor license, but may open up possibilities for additional lease opportunities.