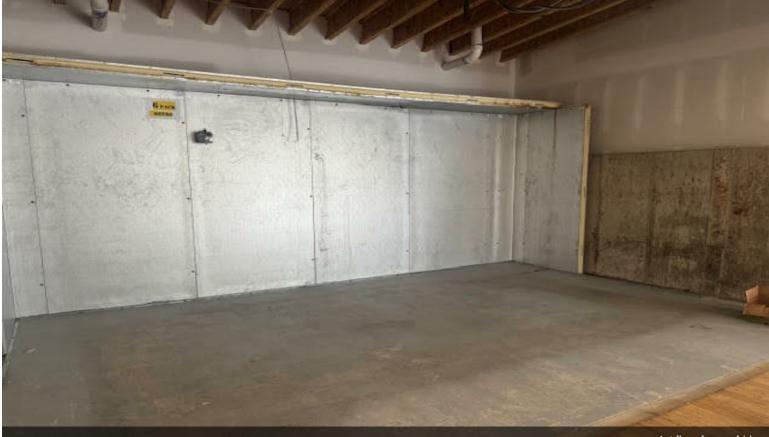

- 10 Years   |
|                 |                |



#### 209 River Vale Rd, River Vale, NJ 07675

Retail rental opportunity in the heart of River Vale! Close proximity to Hackensack Meridian Pascack Valley Hospital. 2200 sq ft of open, bright retail space with on-site parking. Huge basement storage. Ideal space for many sought-after uses today. Modern building with a lot of natural light. Previously a liquor store, but well-suited for many businesses including wellness, physical therapy, dance studio, karate, and other light recreation, varied retail operations, cafe, and more... High visibility and exposure. Building includes a second floor, presently operating as a catering hall with consumption liquor license, but may open up possibilities for additional lease opportunities.









1st floor former fridge