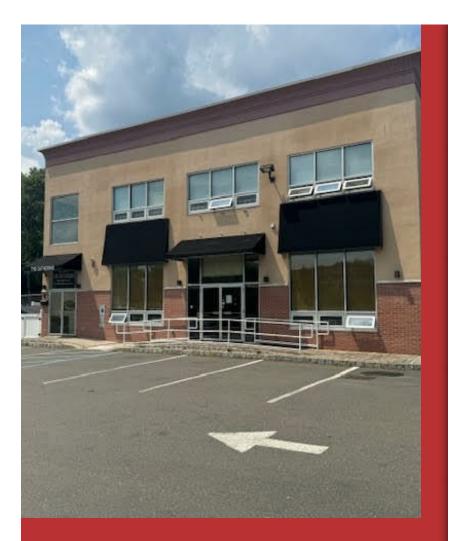

#### **209 River Vale Rd** 209 River Vale Rd River Vale NJ 0

209 River Vale Rd, River Vale, NJ 07675

Gina Palumbo KW Commercial 123 Tice Blvd,Woodcliff Lake, NJ 07677 ginapalumbo@kw.com (201) 391-2500 Ext: 522

# 209 River Vale Rd

\$30.00 /SF/YR

Retail rental opportunity in the heart of River Vale! Close proximity to Hackensack Meridian Pascack Valley Hospital. 2200 sq ft of open, bright retail space with onsite parking. Huge basement storage. Ideal space for many sought-after uses today. Modern building with a lot of natural light. Previously a liquor store, but wellsuited for many businesses including wellness, physical therapy, dance studio, karate, and other light recreation, varied retail operations, cafe, and more... High visibility and exposure. Building includes a second floor, presently operating as a catering hall with consumption liquor license, but may open...

#### 209 River Vale Rd, River Vale, NJ 07675

Retail rental opportunity in the heart of River Vale! Close proximity to Hackensack Meridian Pascack Valley Hospital. 2200 sq ft of open, bright retail space with on-site parking. Huge basement storage. Ideal space for many sought-after uses today. Modern building with a lot of natural light. Previously a liquor store, but well-suited for many businesses including wellness, physical therapy, dance studio, karate, and other light recreation, varied retail operations, cafe, and more... High visibility and exposure. Building includes a second floor, presently operating as a catering hall with consumption liquor license, but may open up possibilities for additional lease opportunities.