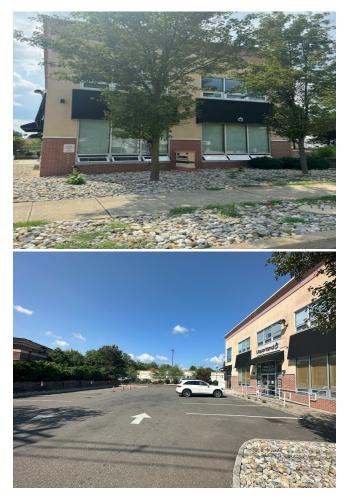

- Desirable town of River Vale
- Great visibility and street exposure
- Former Liquor store
- Basement storage with conveyor belt
- Bright, open space, large windows, natural light
- Newer, modern building with onsite parking For more information visit: