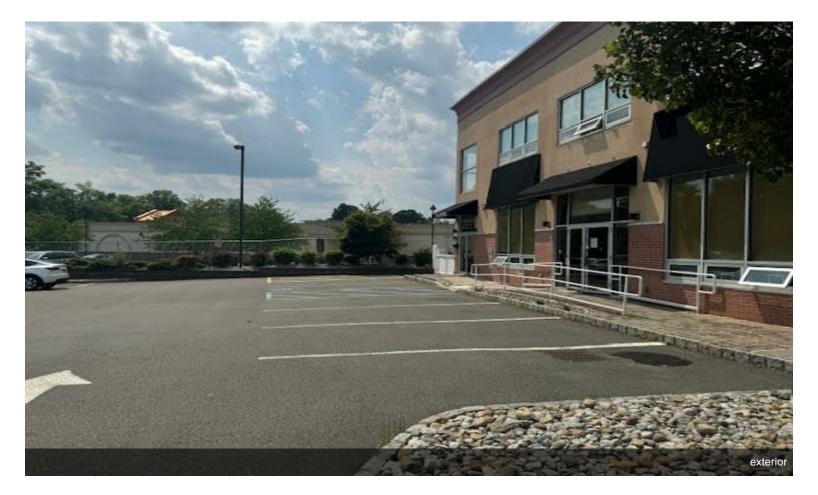

# 209 River Vale Rd

\$30.00 /SF/YR

Retail rental opportunity in the heart of River Vale! Close proximity to Hackensack Meridian Pascack Valley Hospital. 2200 sq ft of open, bright retail space with onsite parking. Huge basement storage. Ideal space for many sought-after uses today. Modern building with a lot of natural light. Previously a liquor store, but wellsuited for many businesses including wellness, physical therapy, dance studio, karate, and other light recreation, varied retail operations, cafe, and more... High visibility and exposure. Building includes a second floor, presently operating as a catering hall with consumption liquor license, but may open...

#### 209 River Vale Rd, River Vale, NJ 07675

Retail rental opportunity in the heart of River Vale! Close proximity to Hackensack Meridian Pascack Valley Hospital. 2200 sq ft of open, bright retail space with on-site parking. Huge basement storage. Ideal space for many sought-after uses today. Modern building with a lot of natural light. Previously a liquor store, but well-suited for many businesses including wellness, physical therapy, dance studio, karate, and other light recreation, varied retail operations, cafe, and more... High visibility and exposure. Building includes a second floor, presently operating as a catering hall with consumption liquor license, but may open up possibilities for additional lease opportunities.