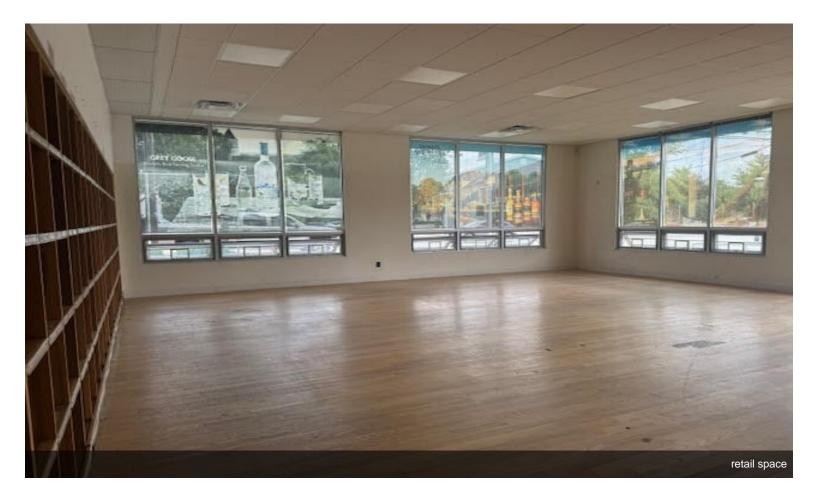

# 209 River Vale Rd

\$30.00 /SF/YR

Retail rental opportunity in the heart of River Vale! Close proximity to Hackensack Meridian Pascack Valley Hospital. 2200 sq ft of open, bright retail space with onsite parking. Huge basement storage. Ideal space for many sought-after uses today. Modern building with a lot of natural light. Previously a liquor store, but wellsuited for many businesses including wellness, physical therapy, dance studio, karate, and other light recreation, varied retail operations, cafe, and more... High visibility and exposure. Building includes a second floor, presently operating as a catering hall with consumption liquor license, but may open...

#### 209 River Vale Rd, River Vale, NJ 07675

Retail rental opportunity in the heart of River Vale! Close proximity to Hackensack Meridian Pascack Valley Hospital. 2200 sq ft of open, bright retail space with on-site parking. Huge basement storage. Ideal space for many sought-after uses today. Modern building with a lot of natural light. Previously a liquor store, but well-suited for many businesses including wellness, physical therapy, dance studio, karate, and other light recreation, varied retail operations, cafe, and more... High visibility and exposure. Building includes a second floor, presently operating as a catering hall with consumption liquor license, but may open up possibilities for additional lease opportunities.