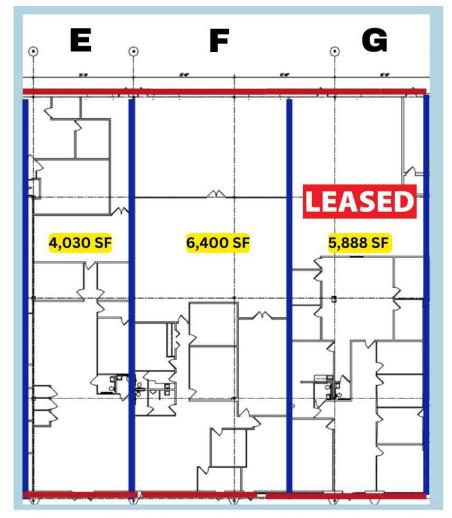

#### semi finshed warehouse spaces

**PROPERTY OVERVIEW** 

| PROPERTY DETAILS |                                     | <ul> <li>Flex Office/Warehouse FOR LEASE</li> </ul>                                                                                                                                                                                                                                              |  |  |  |
|------------------|-------------------------------------|--------------------------------------------------------------------------------------------------------------------------------------------------------------------------------------------------------------------------------------------------------------------------------------------------|--|--|--|
| LEASE RATE:      | \$14.50 SF/NNN                      | <ul> <li>Can be combined up to 10,430 SF</li> <li>16FT Ceilings, Sprinkler System, 32x32 Column<br/>Spacing</li> </ul>                                                                                                                                                                           |  |  |  |
| NNN:             | \$3.65/SF                           | <ul> <li>10'x12' Roll door dock height loading</li> <li>Private restrooms</li> <li>Ample parking</li> <li>Zoning NT - allows for POR, B-1, B-2, SC or M-1uses</li> <li>Ideal Columbia Location. Less than 1 minute from Snowden River Parkway and 3 minutes to 1-95, 1-175 and MD-32.</li> </ul> |  |  |  |
| SUITE E:         | 4,030 SF                            |                                                                                                                                                                                                                                                                                                  |  |  |  |
| SUITE F          | 6,400 SF                            |                                                                                                                                                                                                                                                                                                  |  |  |  |
| SUITE G:         | 5,888 SF- LEASED                    | OAKLAND MILLS<br>Columbia                                                                                                                                                                                                                                                                        |  |  |  |
| PARKING:         | Free and Unreserved                 | 32 29 Elkridge                                                                                                                                                                                                                                                                                   |  |  |  |
| ZONING:          | NT                                  | 32 95<br>Map data ©2024                                                                                                                                                                                                                                                                          |  |  |  |
|                  | HELEN DELLHEIM<br>O: (410) 258-4136 |                                                                                                                                                                                                                                                                                                  |  |  |  |

# **SITE PLAN & PHOTOS**

9017 MENDENHALL COURT, COLUMBIA, MD 21045

NOTE: FLOOR PLAN IS NOT AS BUILT & SQUARE FOOTAGE IS ESTIMATED