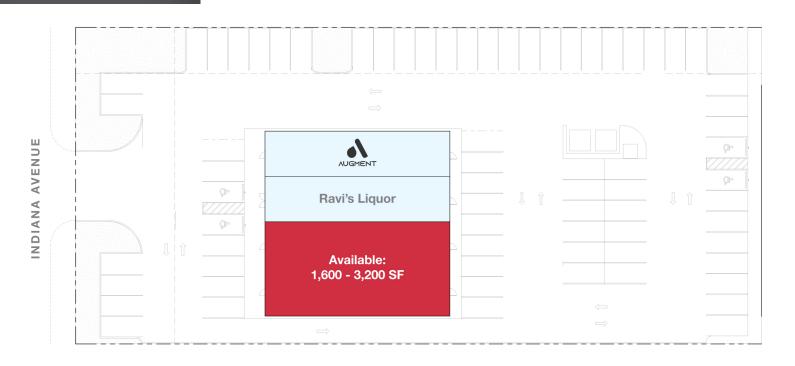

### **Property Features**

- Brand new construction! This retail center sits directly on Indiana Avenue and offers excellent visibility and access to South Lubbock residents.
- The center features up to 3,200 SF of remaining open shell space that can be combined or separated. The endcap features drive-thru capabilities and a 1,500 gallon grease trap.

| AVAILABLE SPACE | Up to 3,200 SF |
|-----------------|----------------|
| LEASE RATE      | \$26-\$28 PSF  |
| LEASE TYPE      | NNN            |
| DATE AVAILABLE  | Now            |

NO WARRANTY OR REPRESENTATION, EXPRESS OR IMPLIED, IS MADE AS TO THE ACCURACY OF THE INFORMATION CONTAINED HEREIN, AND THE SAME IS SUBMITTED SUBJECT TO ERRORS, OMISSIONS, CHANGE OF PRICE, RENTAL OR OTHER CONDITIONS, PRIOR SALE, LEASE OR FINANCING, OR WITHDRAWAL WITHOUT NOTICE, AND OF ANY SPECIAL LISTING CONDITIONS IMPOSED BY OUR PRINCIPALS NO WARRANTIES OR REPRESENTATIONS ARE MADE AS TO THE CONDITION OF THE PROPERTY OR ANY HAZARDS CONTAINED THEREIN ARE ANY TO BE IMPLIED.