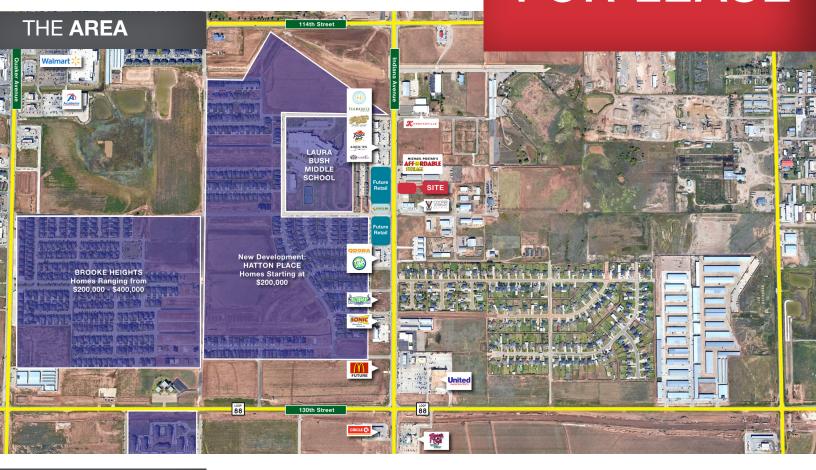

### **Location Advantages**

- Located in one of the fastest growing residential and commercial areas in Lubbock, with multiple new housing developments and commercial projects under construction
- Quick access to the new Loop 88 makes this location easy to get to from anywhere in Lubbock
- Excellent visibility on Indiana Avenue, a major arterial road in Lubbock