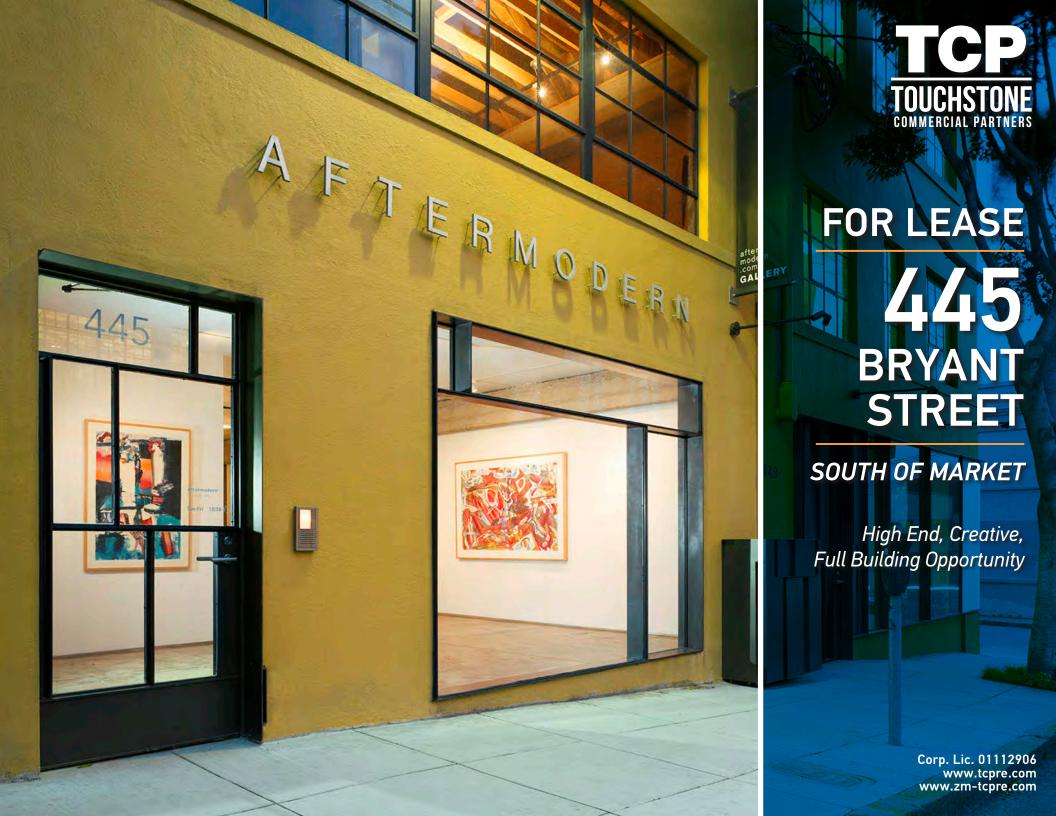

## 445 BRYANT STREET

| ADDRESS         | 445 Bryant Street, San Francisco, CA 94107 |
|-----------------|--------------------------------------------|
| AVAILABLE SPACE | +/-2,500 Square Feet                       |
| RENTAL RATE     | \$22,500 / Month, Industrial Gross         |
| AVAILABLE       | Immediately                                |

## BUILDING ATTRIBUTES (

- + High End Creative Full Building Opportunity
- + Award Winning Design and Finishes
- + Abundant Natural Light Throughout
- + Three (3) Break Out Rooms, Two (2) Restrooms, Kitchenette
- + One 1/2 Block off Highly Desireable South Park Neighborhood
- + Close Proximity to CalTrain, Muni, BART, & AT&T Park