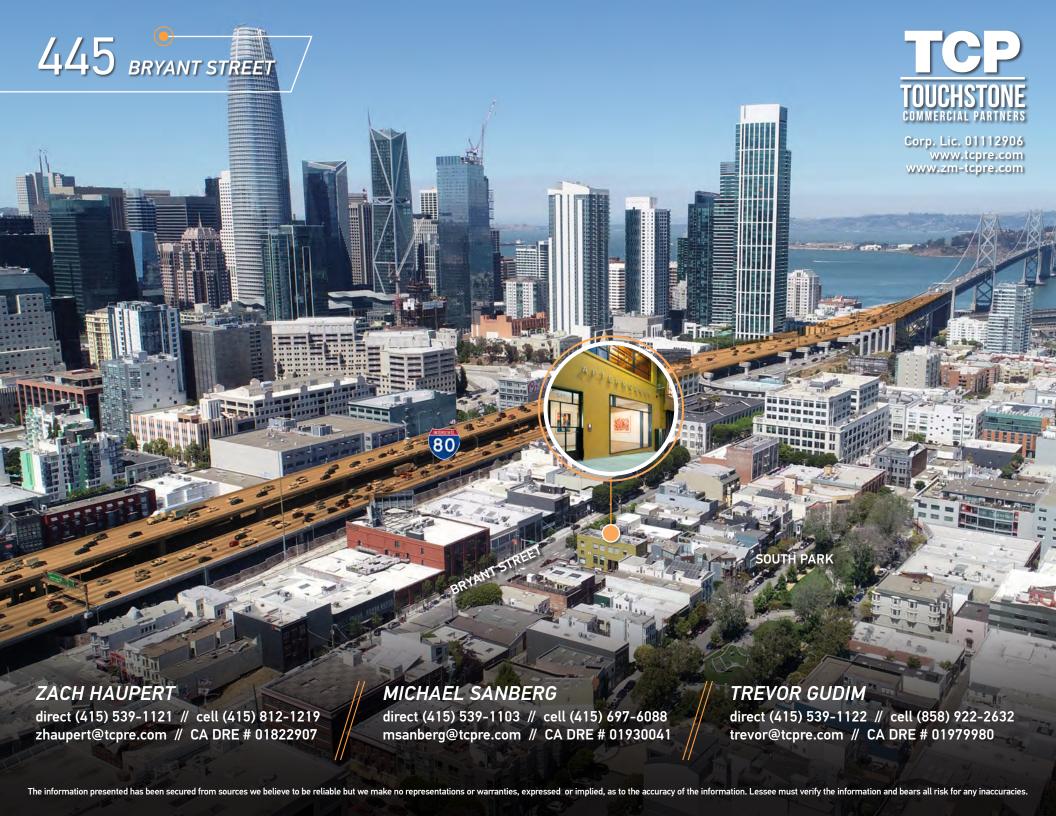

## 445 BRYANT STREET

| ADDRESS         | 445 Bryant Street, San Francisco, CA 94107 |
|-----------------|--------------------------------------------|
| AVAILABLE SPACE | +/-2,500 Square Feet                       |
| RENTAL RATE     | \$22,500 / Month, Industrial Gross         |
| AVAILABLE       | Immediately                                |