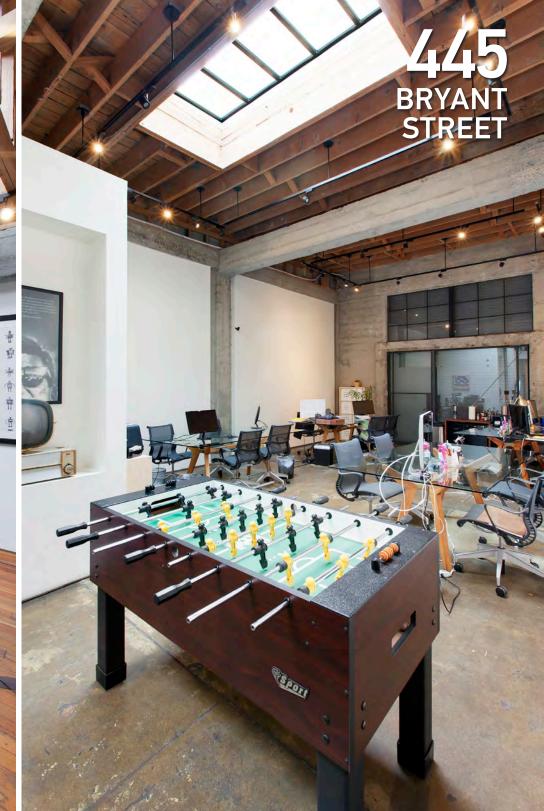

## 445 BRYANT STREET

| ADDRESS         | 445 Bryant Street, San Francisco, CA 94107 |
|-----------------|--------------------------------------------|
| AVAILABLE SPACE | +/-2,500 Square Feet                       |
| RENTAL RATE     | \$22,500 / Month, Industrial Gross         |
| AVAILABLE       | Immediately                                |

## BUILDING ATTRIBUTES (

- + High End Creative Full Building Opportunity
- + Award Winning Design and Finishes
- + Abundant Natural Light Throughout
- + Three (3) Break Out Rooms, Two (2) Restrooms, Kitchenette
- + One 1/2 Block off Highly Desireable South Park Neighborhood
- + Close Proximity to CalTrain, Muni, BART, & AT&T Park