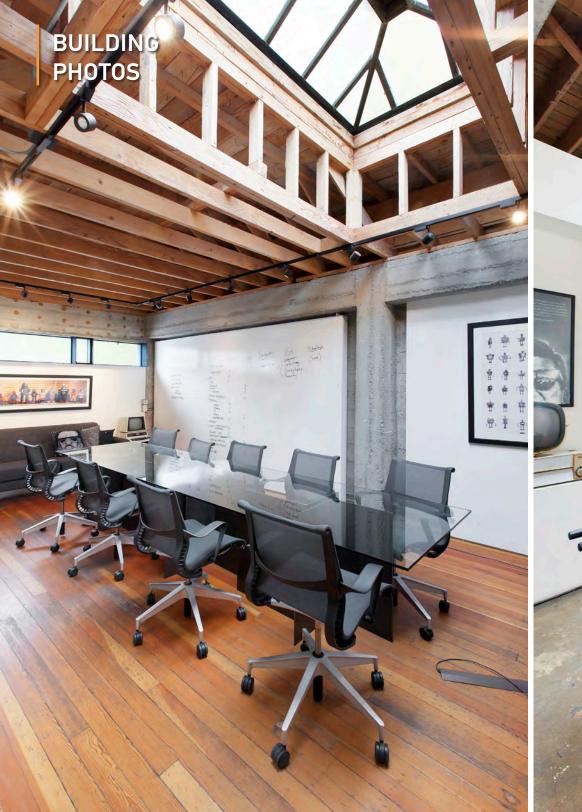

## BUILDING ATTRIBUTES (

- + High End Creative Full Building Opportunity
- + Award Winning Design and Finishes
- + Abundant Natural Light Throughout
- + Three (3) Break Out Rooms, Two (2) Restrooms, Kitchenette
- + One 1/2 Block off Highly Desireable South Park Neighborhood
- + Close Proximity to CalTrain, Muni, BART, & AT&T Park