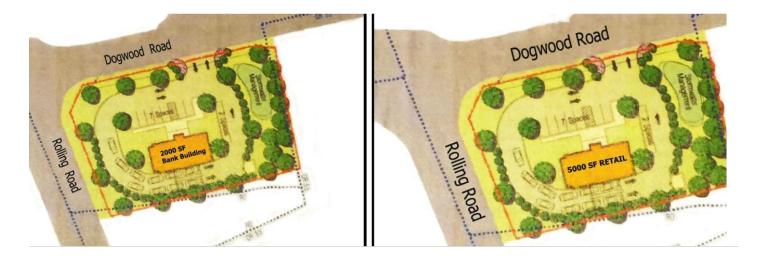

## PROPERTY HIGHLIGHTS

.07 ACRE UNDEVELOPED PARCEL

140 FEET OF FRONTAGE ON N. ROLLING AND 225 FEET ON DOGWOOD ROAD.

 $\checkmark$ 

TRAFFIC COUNT VPD 56,000+

BL ZONING - ALLOWS FOR A WIDE VARIETY OF RETAIL, COMMERCIAL AND GENERAL BUSINESS USE.

## LOT FOR SALE/GROUND LEASE

ROLLING ROAD

| OFFF           | RING SUMMARY           | PROPERTY HIGHLIGHTS                                                                                                                                                                                   |
|----------------|------------------------|-------------------------------------------------------------------------------------------------------------------------------------------------------------------------------------------------------|
| SALE PRICE:    | \$850,000              | <ul> <li>07-acre undeveloped parcel in total, Walgreens<br/>Pharmacy and Dogwood Station Shopping Center<br/>located immediately across from property.</li> <li>Built To Suit opportunity.</li> </ul> |
| LEASE RATE:    | Upon request           | <ul> <li>140 feet of frontage on N. Rolling and 225 feet on<br/>Dogwood Road.</li> <li>BL Zoning - allows for a wide variety of retail,<br/>commercial and general business use.</li> </ul>           |
| LEASE TERM:    | 10+ Years              | <ul> <li>Located at signalized intersection with great frontage exposure.</li> <li>All public utilities including water, sewer, natural gas,</li> </ul>                                               |
| TAXES:         | \$4,813                | <ul> <li>electricity, telephone and cable service located at property.</li> <li>Less than a mile north of Security Boulevard via Rolling Road.</li> </ul>                                             |
| LOT SIZE:      | 30,484 SF (.7 AC)      |                                                                                                                                                                                                       |
| ACCESS:        | Dogwood and Rolling Rd |                                                                                                                                                                                                       |
| ZONING:        | BL                     | Hithergreen                                                                                                                                                                                           |
| TRAFFIC COUNT: | 56,000 +               | Molton                                                                                                                                                                                                |
| APN:           | 04010111001850         |                                                                                                                                                                                                       |