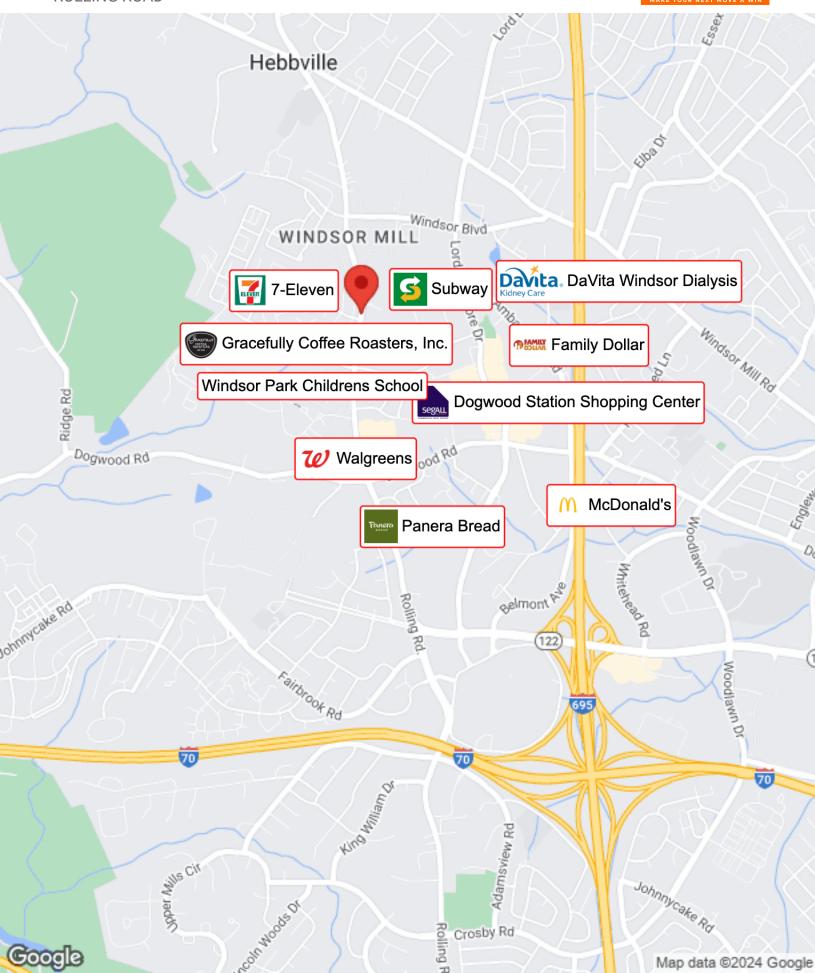

### **BUSINESS MAP**

ROLLING ROAD

## LOT FOR SALE/GROUND LEASE

ROLLING ROAD

| OFFF           | RING SUMMARY           | PROPERTY HIGHLIGHTS                                                                                                                                                                                   |
|----------------|------------------------|-------------------------------------------------------------------------------------------------------------------------------------------------------------------------------------------------------|
| SALE PRICE:    | \$850,000              | <ul> <li>07-acre undeveloped parcel in total, Walgreens<br/>Pharmacy and Dogwood Station Shopping Center<br/>located immediately across from property.</li> <li>Built To Suit opportunity.</li> </ul> |
| LEASE RATE:    | Upon request           | <ul> <li>140 feet of frontage on N. Rolling and 225 feet on<br/>Dogwood Road.</li> <li>BL Zoning - allows for a wide variety of retail,<br/>commercial and general business use.</li> </ul>           |
| LEASE TERM:    | 10+ Years              | <ul> <li>Located at signalized intersection with great frontage exposure.</li> <li>All public utilities including water, sewer, natural gas,</li> </ul>                                               |
| TAXES:         | \$4,813                | <ul> <li>electricity, telephone and cable service located at property.</li> <li>Less than a mile north of Security Boulevard via Rolling Road.</li> </ul>                                             |
| LOT SIZE:      | 30,484 SF (.7 AC)      |                                                                                                                                                                                                       |
| ACCESS:        | Dogwood and Rolling Rd |                                                                                                                                                                                                       |
| ZONING:        | BL                     | Hithergreen                                                                                                                                                                                           |
| TRAFFIC COUNT: | 56,000 +               | Molton                                                                                                                                                                                                |
| APN:           | 04010111001850         |                                                                                                                                                                                                       |