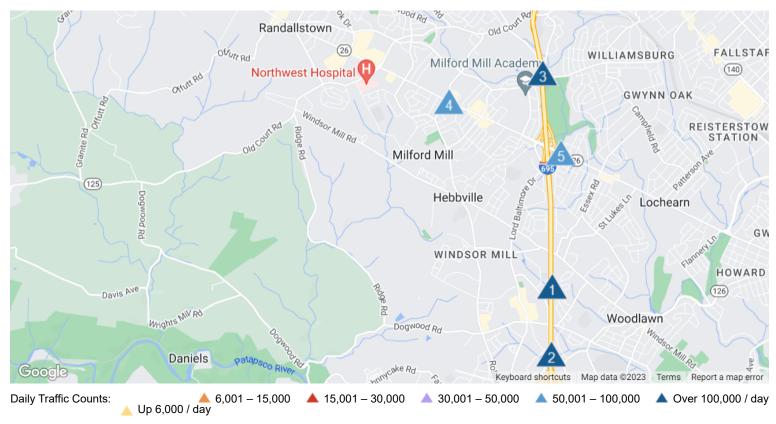

## bright Trade Area Report

### **Traffic Counts**

▲ 204,315

2022 Est. daily traffic counts

Street: Baltimore Beltway Cross: Dogwood Rd Cross Dir: S Dist: 0.01 miles

Historical counts

Year Count Type

| 2017 | 204 070 | ΔΔΠΤ |
|------|---------|------|

2017 🔺 204,070 AADT

| 2       |  |
|---------|--|
| 203,512 |  |
|         |  |

2022 Est. daily traffic counts

Street: I- 695 Cross: Dogwood Rd Cross Dir: N Dist: 0.31 miles

#### Historical counts

| Year | Count   | Туре |
|------|---------|------|
| 2018 | 202,851 | AADT |
| 2012 | 202,810 | AADT |
| 2011 | 202,041 | AADT |
| 2010 | 201,840 | AADT |
| 2009 | 203,902 | AADT |

**188,375** 

2022 Est. daily traffic counts

Street: I- 695 Cross: Milford Mill Rd Cross Dir: S Dist: 0.05 miles

Historical counts Year Count Type 2017 A 189,716 AADT 2012 187,617 AADT 2011 186,731 AADT 2010 189,161 AADT

### **4** 56,032

2022 Est. daily traffic counts

Street: Liberty Rd Cross: N Rolling Rd Cross Dir: NW Dist: 0.04 miles

#### Historical counts

| motori | our o | ounto  |      |
|--------|-------|--------|------|
| Year   |       | Count  | Туре |
| 2012   |       | 56,350 | AADT |
|        |       | 56,350 |      |
| 2001   |       | 54,675 | AADT |
| 2000   |       | 42,625 | AADT |
| 1994   |       | 41,875 | ADT  |

**a** 50,794

2022 Est. daily traffic counts

Street: Liberty Rd Cross: Durley Ln Cross Dir: SE Dist: 0.02 miles

#### Historical counts

| Year | Count  | Туре |
|------|--------|------|
| 2018 | 5,830  | AADT |
| 2012 | 48,352 |      |
| 2011 | 48,741 | AADT |
| 2010 | 48,550 | AADT |
| 2009 | 46,342 | AADT |

NOTE: Daily Traffic Counts are a mixture of actual and Estimates (\*)