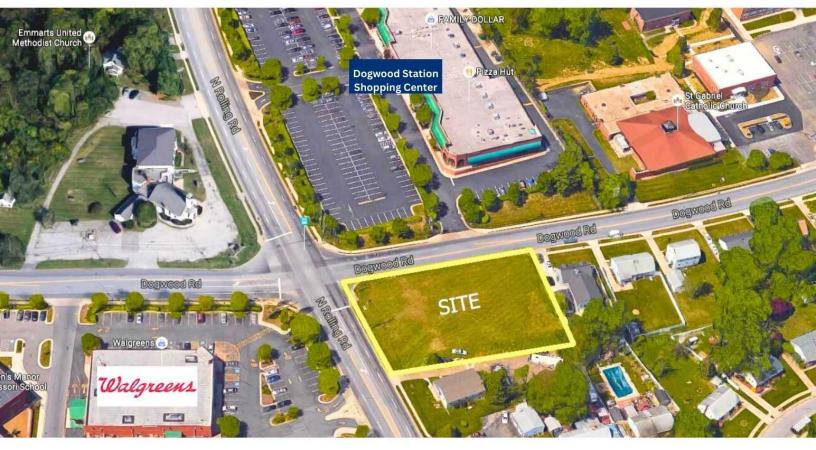

# LOT FOR SALE/GROUND LEASE BUILD TO SUIT OPPORTUNITY

Corner of N. Rolling Road and Dogwood Road

## PROPERTY HIGHLIGHTS

.07 ACRE UNDEVELOPED PARCEL

140 FEET OF FRONTAGE ON N. ROLLING AND 225 FEET ON DOGWOOD ROAD.

 $\checkmark$ 

TRAFFIC COUNT VPD 56,000+

BL ZONING - ALLOWS FOR A WIDE VARIETY OF RETAIL, COMMERCIAL AND GENERAL BUSINESS USE.

## LOT FOR SALE/GROUND LEASE

ROLLING ROAD

| OFFF           | RING SUMMARY           | PROPERTY HIGHLIGHTS                                                                                                                                                                                   |
|----------------|------------------------|-------------------------------------------------------------------------------------------------------------------------------------------------------------------------------------------------------|
| SALE PRICE:    | \$850,000              | <ul> <li>07-acre undeveloped parcel in total, Walgreens<br/>Pharmacy and Dogwood Station Shopping Center<br/>located immediately across from property.</li> <li>Built To Suit opportunity.</li> </ul> |
| LEASE RATE:    | Upon request           | <ul> <li>140 feet of frontage on N. Rolling and 225 feet on<br/>Dogwood Road.</li> <li>BL Zoning - allows for a wide variety of retail,<br/>commercial and general business use.</li> </ul>           |
| LEASE TERM:    | 10+ Years              | <ul> <li>Located at signalized intersection with great frontage exposure.</li> <li>All public utilities including water, sewer, natural gas,</li> </ul>                                               |
| TAXES:         | \$4,813                | <ul> <li>electricity, telephone and cable service located at property.</li> <li>Less than a mile north of Security Boulevard via Rolling Road.</li> </ul>                                             |
| LOT SIZE:      | 30,484 SF (.7 AC)      |                                                                                                                                                                                                       |
| ACCESS:        | Dogwood and Rolling Rd |                                                                                                                                                                                                       |
| ZONING:        | BL                     | Hithergreen                                                                                                                                                                                           |
| TRAFFIC COUNT: | 56,000 +               | Molton                                                                                                                                                                                                |
| APN:           | 04010111001850         |                                                                                                                                                                                                       |