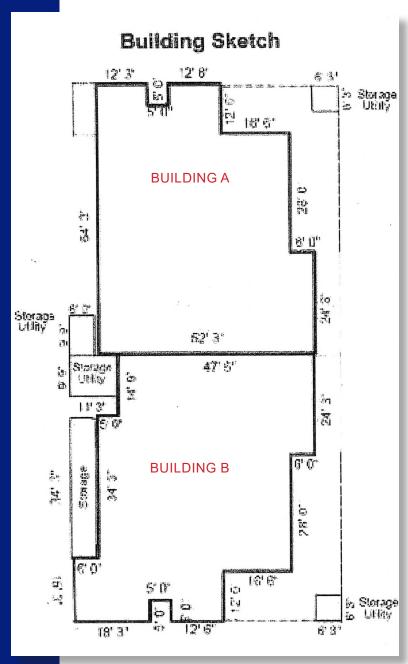

#### **BUILDING A**

Approx. 2,900 rentable sq. ft. 8 Exam rooms Waiting & Reception area Doctors' Offices Break room & 3 Restrooms Lots of Storage

#### **BUILDING B**

Approx. 3,200 rentable sq. ft.
5+ Exam Rooms
X-Ray room / Exam room
Waiting & Reception Area
Doctors' Offices
Break room & 3 Restrooms
Lots of storage space