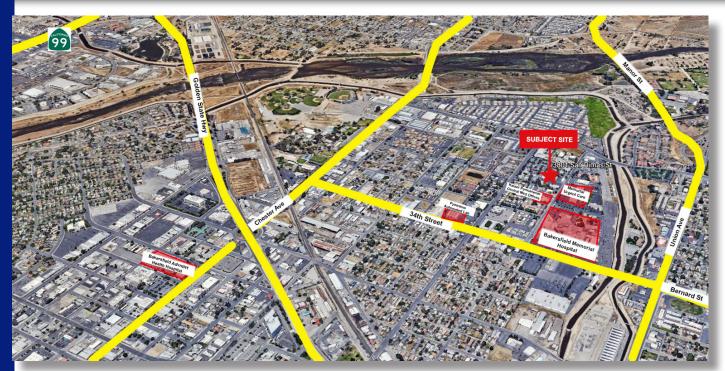

#### MEDICAL OFFICES FOR LEASE 3801 San Dimas St

Bakersfield, CA 93301

- Ideally located across from Memorial Hospital Corridor
- ZONED C-O
- Completely Remodeled
- Proximity to many Medical Facilities/Conveniences
- Well connected to Major Highways

# MEDICAL OFFICES FOR LEASE 3801 SAN DIMAS ST

Bakersfield, CA 93301