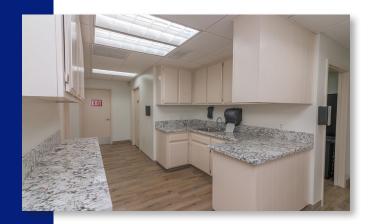

#### **BUILDING A**

Approx. 2,900 rentable sq. ft. 8 Exam rooms Waiting & Reception area Doctors' Offices Break room & 3 Restrooms Lots of Storage

#### **BUILDING B**

Approx. 3,200 rentable sq. ft.
5+ Exam Rooms
X-Ray room / Exam room
Waiting & Reception Area
Doctors' Offices
Break room & 3 Restrooms
Lots of storage space