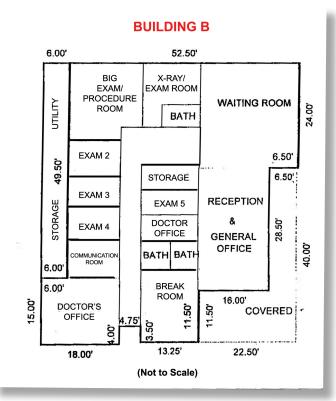

#### **BUILDING B**

Approx. 3,200 rentable sq. ft.
5+ Exam Rooms
X-Ray room / Exam room
Waiting & Reception Area
Doctors' Offices
Break room & 3 Restrooms
Lots of storage space