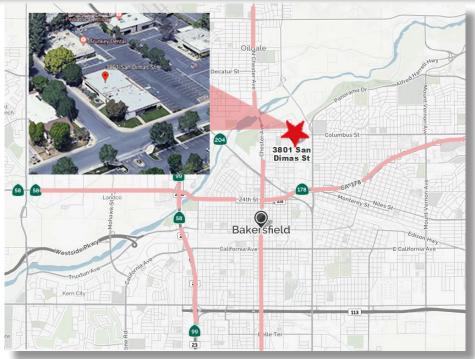

# MEDICAL OFFICES FOR LEASE 3801 SAN DIMAS ST

Bakersfield, CA 93301

## MEDICAL OFFICES FOR LEASE 3801 SAN DIMAS ST

Bakersfield, CA 93301