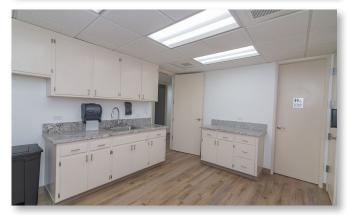

#### **BUILDING A**

Approx. 2,900 rentable sq. ft. 8 Exam rooms Waiting & Reception area Doctors' Offices Break room & 3 Restrooms Lots of Storage

#### **BUILDING B**

Approx. 3,200 rentable sq. ft.
5+ Exam Rooms
X-Ray room / Exam room
Waiting & Reception Area
Doctors' Offices
Break room & 3 Restrooms
Lots of storage space