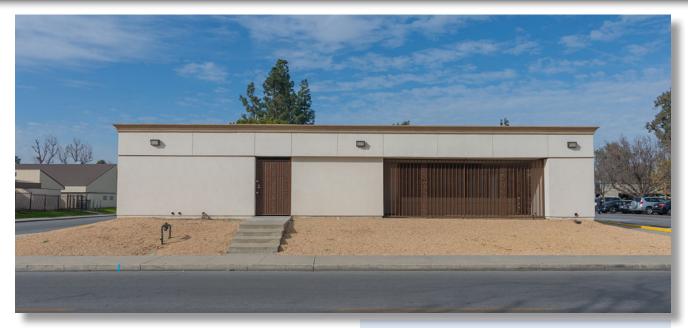

#### MEDICAL OFFICES FOR LEASE 3801 San Dimas St

Bakersfield, CA 93301

- Ideally located across from Memorial Hospital Corridor
- ZONED C-O
- Completely Remodeled
- Proximity to many Medical Facilities/Conveniences
- Well connected to Major Highways

# MEDICAL OFFICES FOR LEASE 3801 SAN DIMAS ST

Bakersfield, CA 93301