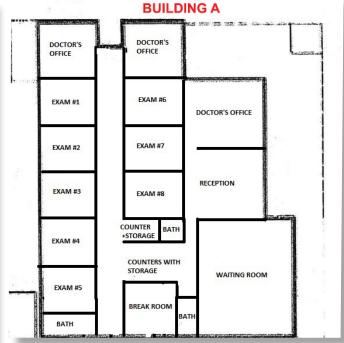

#### **BUILDING A**

Approx. 2,900 rentable sq. ft. 8 Exam rooms Waiting & Reception area Doctors' Offices Break room & 3 Restrooms Lots of Storage