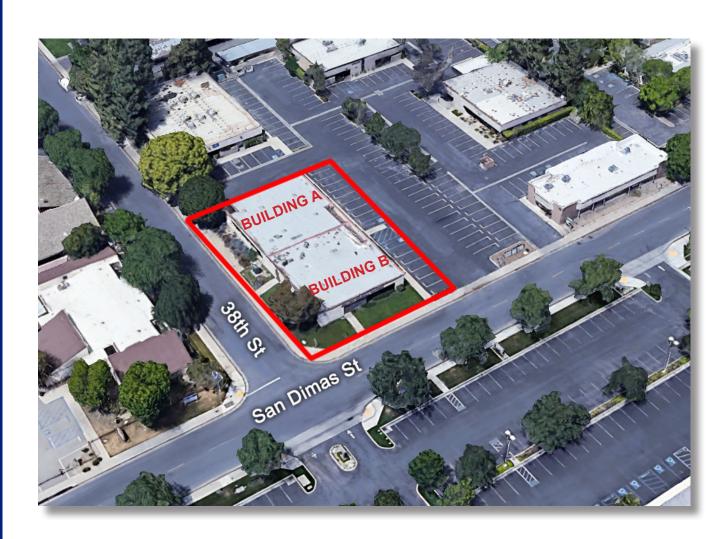

#### MEDICAL OFFICES FOR LEASE 3801 San Dimas St

Bakersfield, CA 93301

- Ideally located across from Memorial Hospital Corridor
- ZONED C-O
- Completely Remodeled
- Proximity to many Medical Facilities/Conveniences
- Well connected to Major Highways

# MEDICAL OFFICES FOR LEASE 3801 SAN DIMAS ST

Bakersfield, CA 93301