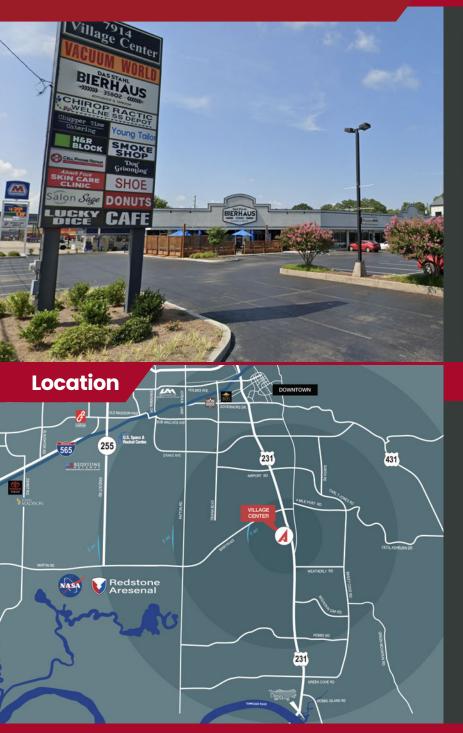

# Village Center

7914 Memorial Parkway | Huntsville, AL 35802

### 1,000 – 1,300 **Sq Ft** Retail Space – For Lease

#### Property Highlights

- Easy accessibility from Memorial Parkway
- Local Small Business Group
- Terrific Visibility
- High Traffic Counts
- Affordable Retail Space
- Abundant Parking
- Pylon Sinage
- \$15/SF/yr (NNN) Lease Rate

#### **Area** Amenities