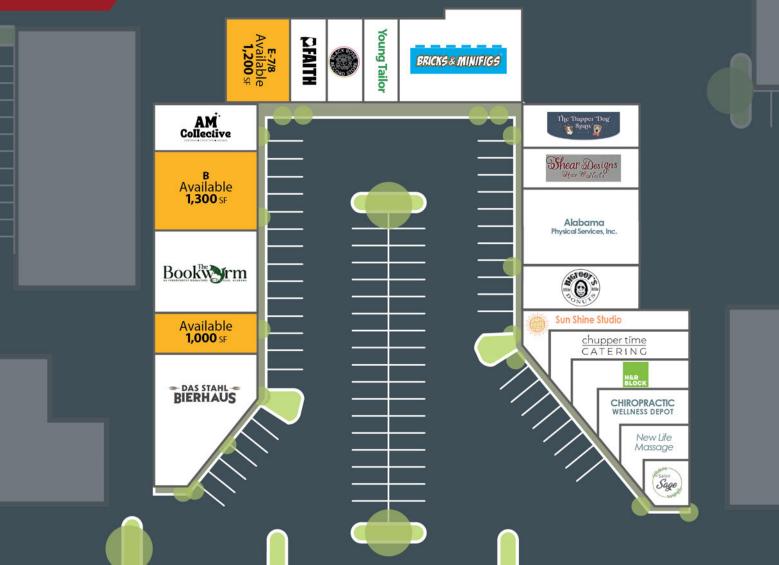

#### Site Plan

#### Property Description

28,284 SF Retail Center located along one of Huntsville's major thoroughfares. Suite sizes available from 1,000 SF to 1,300 SF with ample surface parking.

P.O. Box 18153, Huntsville, AL 35804 www.chasecommercial.com