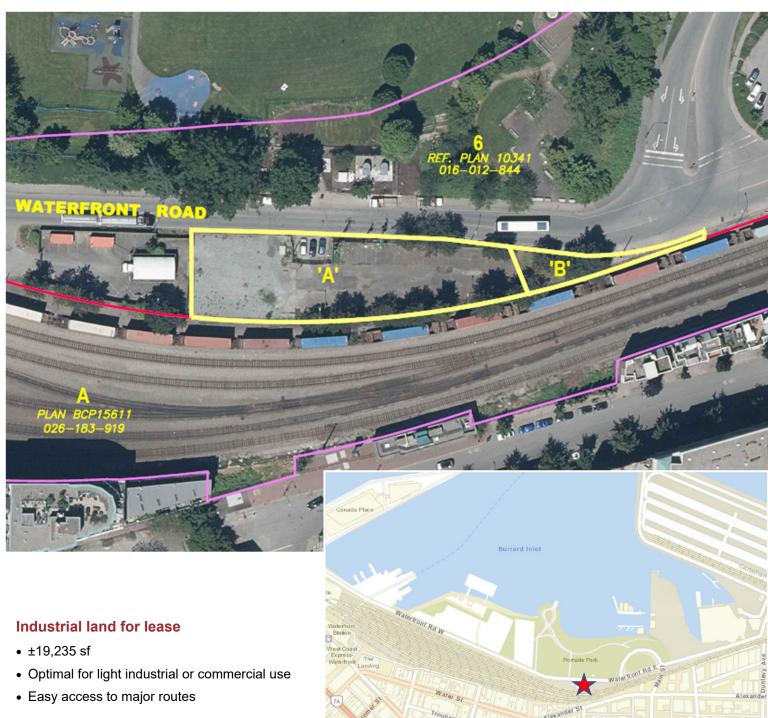

## **Address**

90 Waterfront Road, Vancouver, BC

#### PID

016-012-844

#### Site size

±19,235 sf

#### Use

The optimal use of the site is light industrial or commercial.

Interested parties should satisfy themselves as to the suitability of the site for their particular purpose.

#### Location

The subject property is centrally located on Vancouver's south shore industrial area in close proximity to marine terminals, downtown and the North Shore bridges.