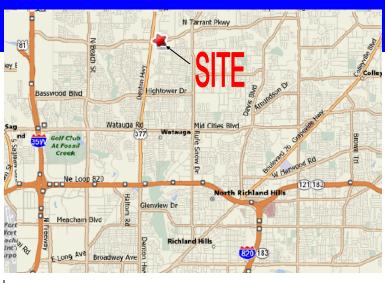

### PROPERTY HIGHLIGHTS

**Location:** About half a mile east of Hwy. 377 on

Whitley Road behind Albertson's in

office park.

**Parking:** 5.29 per 1,000 sq. ft.