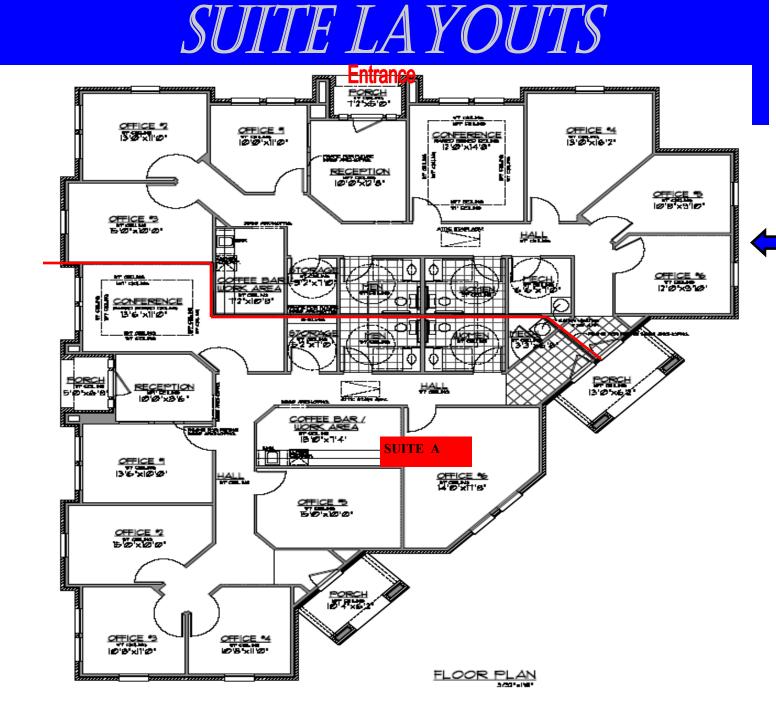

#### **COMMENTS:**

Suite B currently occupied thru June 30, 2027 with a Triple Net Lease and built in rent increases. Tenant has indicated they may be willing to release the space upon a sale. Remaining space is ideal professional office with multiple offices, restrooms, break area and storage.

### **OFFERING SUMMARY**

Building Square Footage: Approx. 3,768 total
Suite Square Footages: Approx. 1,942 S.F.

Available for Occupancy

Lot Square Footage: Approx. 17,153

**Disclaimer:** Information contained herein was from sources deemed reliable, but is in no way warranted by Phifer & Associates Commercial Real Estate. The property is offered subject to errors, omissions, changes in price and/or terms, or removal from market without notice.