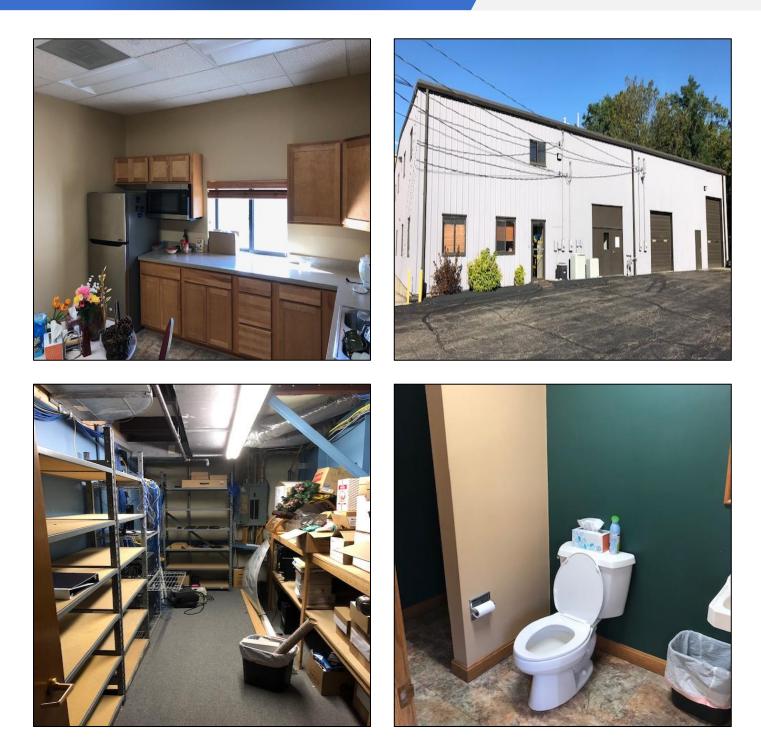

## FOR LEASE 4290 Delhi Pike Cincinnati, Ohio 45238

#### **Property Specifications**

| LOCATION:                 | City of Cincinnati (Hamilton County)                                                      |
|---------------------------|-------------------------------------------------------------------------------------------|
| AVAILABLE SQUARE FOOTAGE: | 4,607 SF Office Space on Second Floor                                                     |
| DATE OF CONSTRUCTION:     | 1979 / Remodeled 1995 / 2016                                                              |
| TYPE OF CONSTRUCTION:     | Concrete Block / Pre-Engineer Metal                                                       |
| ZONING:                   | NB; Neighborhood Business                                                                 |
| PARKING:                  | Fifteen (15) Parking Spaces                                                               |
| MISCELLANEOUS:            | Large training room, private offices, huddle rooms, breakroom, conference room, restrooms |
|                           |                                                                                           |