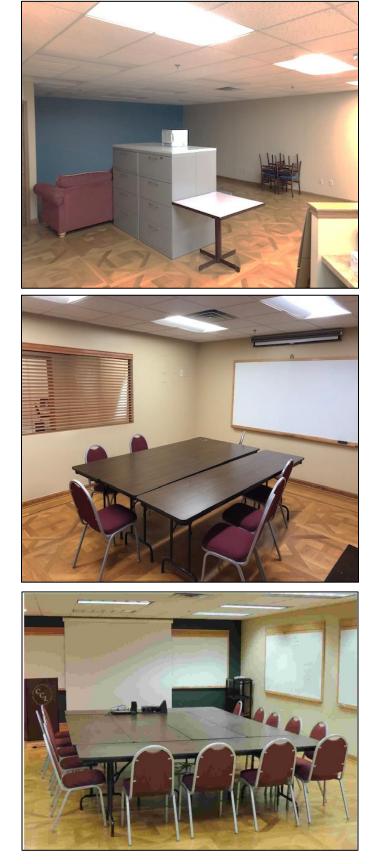

#### **Property Specifications**

| LOCATION:                 | City of Cincinnati (Hamilton County)                                                      |
|---------------------------|-------------------------------------------------------------------------------------------|
| AVAILABLE SQUARE FOOTAGE: | 4,607 SF Office Space on Second Floor                                                     |
| DATE OF CONSTRUCTION:     | 1979 / Remodeled 1995 / 2016                                                              |
| TYPE OF CONSTRUCTION:     | Concrete Block / Pre-Engineer Metal                                                       |
| ZONING:                   | NB; Neighborhood Business                                                                 |
| PARKING:                  | Fifteen (15) Parking Spaces                                                               |
| MISCELLANEOUS:            | Large training room, private offices, huddle rooms, breakroom, conference room, restrooms |
|                           |                                                                                           |