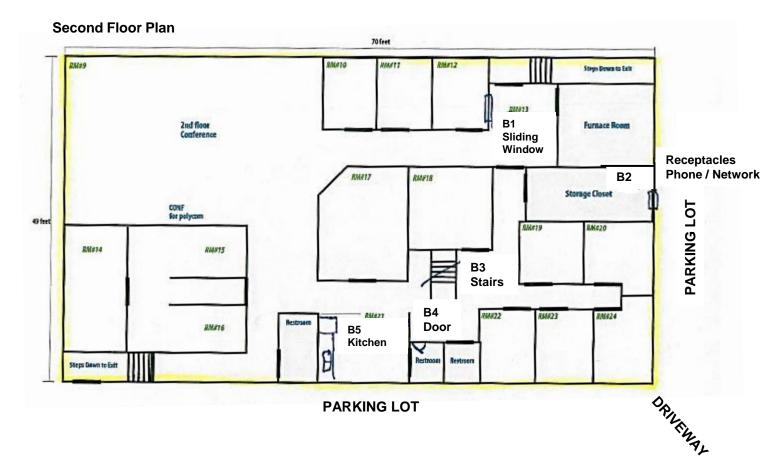

#### **Property Specifications**

| LOCATION:                 | City of Cincinnati (Hamilton County)                                                      |
|---------------------------|-------------------------------------------------------------------------------------------|
| AVAILABLE SQUARE FOOTAGE: | 4,607 SF Office Space on Second Floor                                                     |
| DATE OF CONSTRUCTION:     | 1979 / Remodeled 1995 / 2016                                                              |
| TYPE OF CONSTRUCTION:     | Concrete Block / Pre-Engineer Metal                                                       |
| ZONING:                   | NB; Neighborhood Business                                                                 |
| PARKING:                  | Fifteen (15) Parking Spaces                                                               |
| MISCELLANEOUS:            | Large training room, private offices, huddle rooms, breakroom, conference room, restrooms |
|                           |                                                                                           |