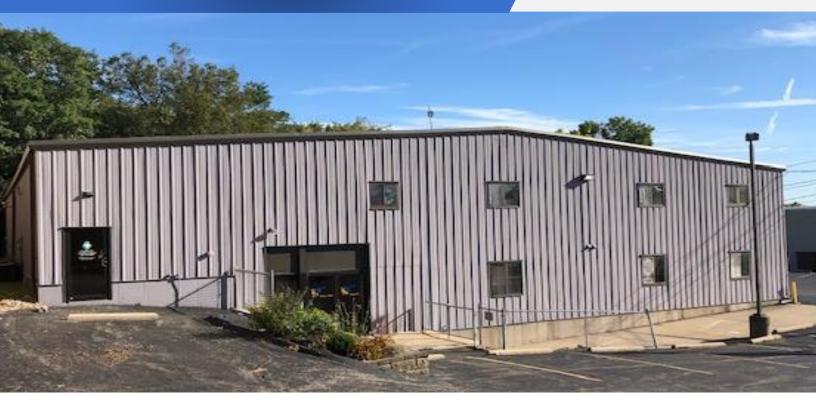

### FOR LEASE 4290 Delhi Pike Cincinnati, Ohio 45238

### **PROPERTY FEATURES:**

- ✤ 13,745 SF total building size
- ✤ 4,607 SF office space available on 2<sup>nd</sup> floor
- ✤ 15' clear height
- Fifteen (15) parking spaces
- Zoned NB; Neighborhood Business
- Easy access to I-71, I-75 & I-275
- Lease Rate: \$8.00 PS Full Service