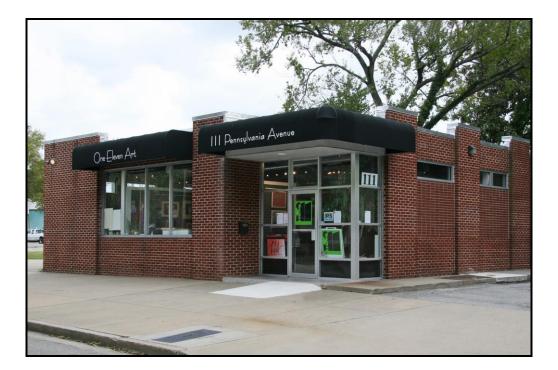

## ONE ELEVEN ART GALLERY BUILDING FOR SALE

| Location:              | 111 Pennsylvania Avenue, Norfolk, VA 23504 |
|------------------------|--------------------------------------------|
| Zoning:                | Corridor Commercial                        |
| <b>Building Size</b> : | +/- 2,121 square feet                      |
| Land Size:             | 0.1138 Acres                               |
| Built:                 | 2008                                       |
| Roof:                  | New membrane roof installed in 2010        |

## **PHOTO GALLERY**