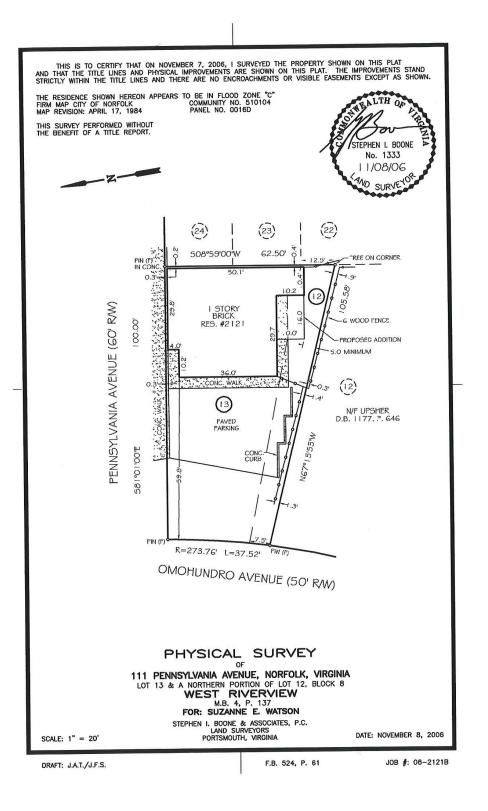

Street close to the<br>Granby Street Bridge. Ideal for community-<br>oriented businesses such as an attorney, medical<br>uses, insurance broker, nail and hair salon, take-out<br>food services, check cashing, etc. |
| Agent:       | Bryan K. Gilpin, Associate Broker<br>Sam Segar & Associates, Inc.<br>315 Edwin Drive, Suite 103<br>Virginia Beach, Virginia 23462<br>(757) 497-4446 Office<br>(757) 407-1749 Cell<br>(757) 497-8904 Fax<br>Bryan@SamSegar.com                       |

This information is obtained from sources believed to be reliable but is not warranted. This offer is subject to prior sale or lease, errors and omissions, or withdrawal without notice. Please consult your business, tax and legal advisors before making final decision.

## **PHOTO GALLERY**





## **Physical Survey**



# AERIAL



### **FLOOR PLAN**

PENNSYLVANIA AVE.