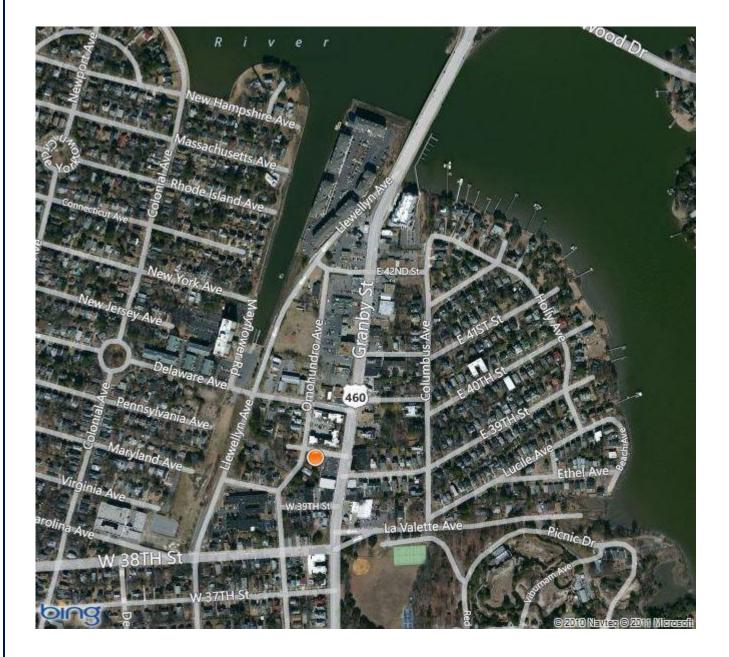

# AERIAL

## ONE ELEVEN ART GALLERY BUILDING FOR SALE

| Location:              | 111 Pennsylvania Avenue, Norfolk, VA 23504 |
|------------------------|--------------------------------------------|
| Zoning:                | Corridor Commercial                        |
| <b>Building Size</b> : | +/- 2,121 square feet                      |
| Land Size:             | 0.1138 Acres                               |
| Built:                 | 2008                                       |
| Roof:                  | New membrane roof installed in 2010        |

| Parking:     | 6 on-site parking with room to expand parking lot plus on-street parking                                                                                                                                                                            |
|--------------|-----------------------------------------------------------------------------------------------------------------------------------------------------------------------------------------------------------------------------------------------------|
| Sales Price: | \$495,000.00                                                                                                                                                                                                                                        |
| Comments:    | Great location just off Granby Street close to the<br>Granby Street Bridge. Ideal for community-<br>oriented businesses such as an attorney, medical<br>uses, insurance broker, nail and hair salon, take-out<br>food services, check cashing, etc. |
| Agent:       | Bryan K. Gilpin, Associate Broker<br>Sam Segar & Associates, Inc.<br>315 Edwin Drive, Suite 103<br>Virginia Beach, Virginia 23462<br>(757) 497-4446 Office<br>(757) 407-1749 Cell<br>(757) 497-8904 Fax<br>Bryan@SamSegar.com                       |