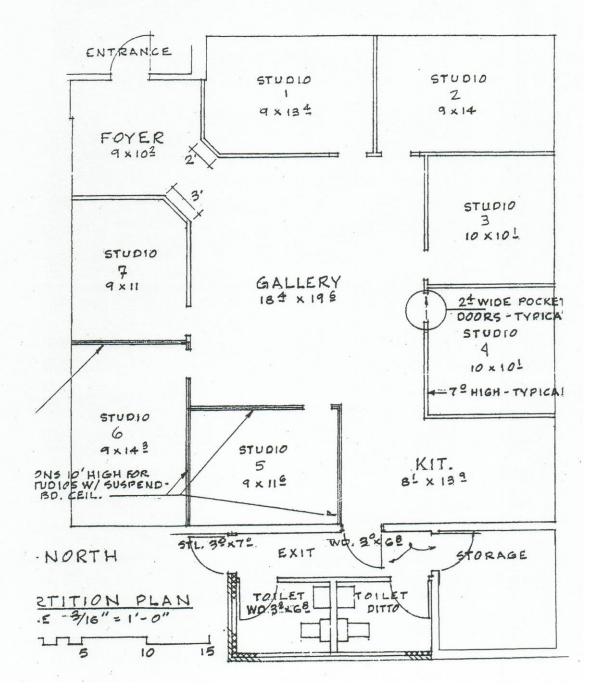

### **FLOOR PLAN**

PENNSYLVANIA AVE.

## ONE ELEVEN ART GALLERY BUILDING FOR SALE

| Location:              | 111 Pennsylvania Avenue, Norfolk, VA 23504 |
|------------------------|--------------------------------------------|
| Zoning:                | Corridor Commercial                        |
| <b>Building Size</b> : | +/- 2,121 square feet                      |
| Land Size:             | 0.1138 Acres                               |
| Built:                 | 2008                                       |
| Roof:                  | New membrane roof installed in 2010        |