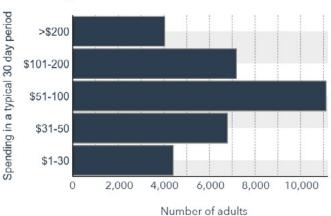

# AVERAGE ANNUAL SPEND PER HOUSEHOLD ON EATING OUT At-a-Glance

Average Annual Spend per Household on Eating Out

#### **RING OF 1 MILE**

\$2,563

Food Away from Home \$2,853

Food Services & Drinking Places (NAICS 722) \$175

Alcoholic Beverages Away from Home

Average Annual Spend per Household on Eating Out

### **RING OF 3 MILES**

\$2,979

Food Away from Home \$3,298

Food Services & Drinking Places (NAICS 722) \$200

Alcoholic Beverages Away from Home

Average Annual Spend per Household on Eating Out

#### **RING OF 5 MILES**

\$2,996

Food Away from Home \$3,325

Food Services & Drinking Places (NAICS 722) \$199

Alcoholic Beverages Away from Home