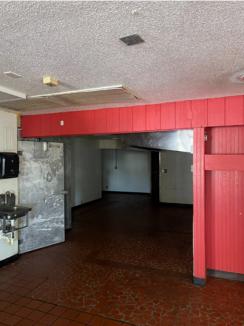

### **ABOUT PROPERTY**

- 1,904 SF | Available Immediately
- Conveniently located off W. Mercury Blvd.
- Exhaust hood
- Zoned C-2
- Great signage
- LEASE RATE: \$21.00 PSF | NNN

| 2024 DEMOGRAPHICS | 1-Mile   | 3-Miles  | 5-Miles  |
|-------------------|----------|----------|----------|
| Population        | 11,243   | 83,897   | 139,070  |
| Average HH Income | \$72,290 | \$83,200 | \$84,623 |
| Total Businesses  | 222      | 2,410    | 3,874    |
| Total Employees   | 2,162    | 40,685   | 62,168   |