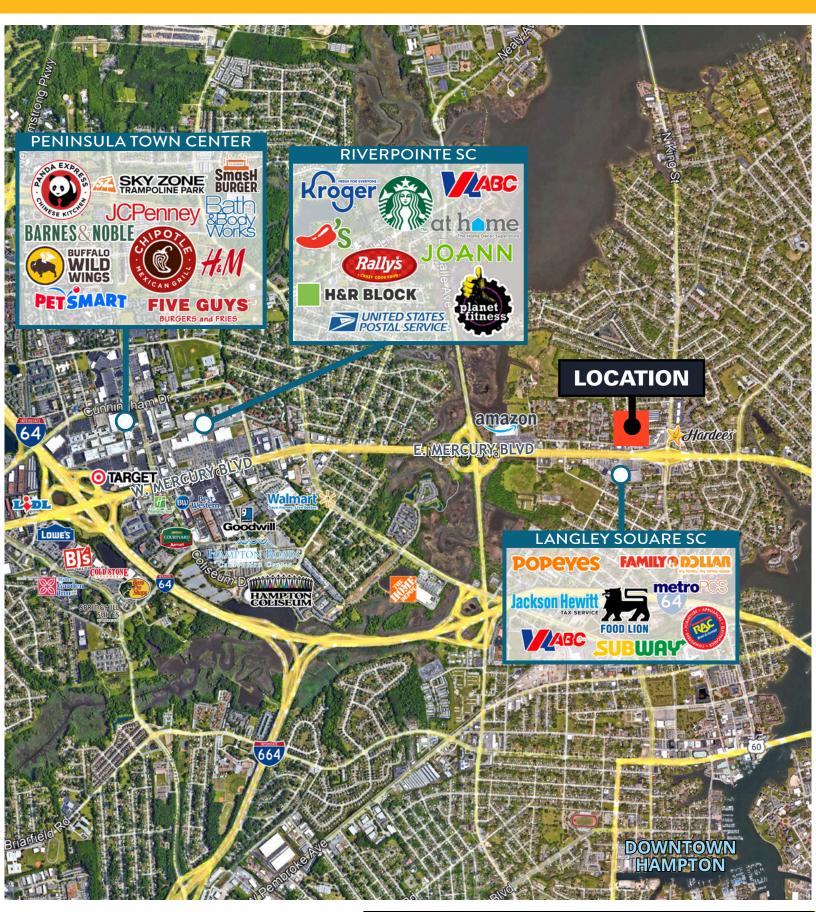

ocal Business Summary**

40,685

Total Employees

# AVERAGE ANNUAL SPEND PER HOUSEHOLD ON EATING OUT At-a-Glance



Average Annual Spend per Household on Eating Out

#### **RING OF 1 MILE**







\$2,563

Food Away from Home \$2,853

Food Services & Drinking Places (NAICS 722) \$175

Alcoholic Beverages Away from Home



Average Annual Spend per Household on Eating Out

### **RING OF 3 MILES**







\$2,979

Food Away from Home \$3,298

Food Services & Drinking Places (NAICS 722) \$200

Alcoholic Beverages Away from Home



Average Annual Spend per Household on Eating Out

#### **RING OF 5 MILES**







\$2,996

Food Away from Home \$3,325

Food Services & Drinking Places (NAICS 722) \$199

Alcoholic Beverages Away from Home



## AREA MAP | 26 W. Mercury Boulevard | Hampton, VA 23669