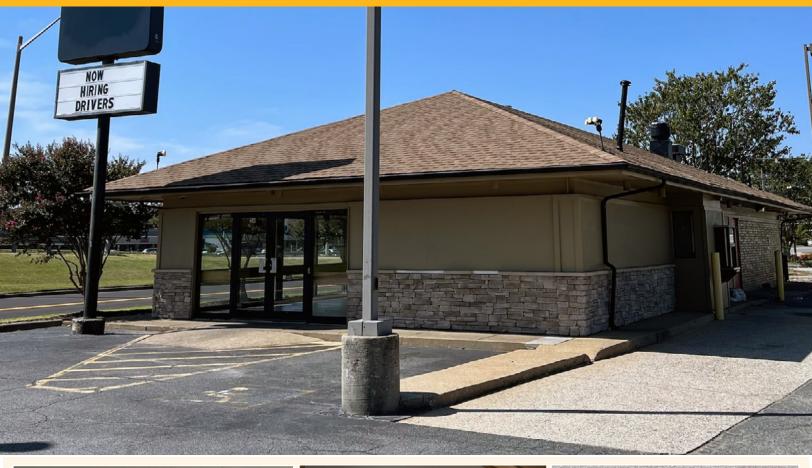

### **ABOUT PROPERTY**

- 1,904 SF | Available Immediately
- Conveniently located off W. Mercury Blvd.
- Exhaust hood
- Zoned C-2
- Great signage
- LEASE RATE: \$21.00 PSF | NNN

| 2024 DEMOGRAPHICS | 1-Mile   | 3-Miles  | 5-Miles  |
|-------------------|----------|----------|----------|
| Population        | 11,243   | 83,897   | 139,070  |
| Average HH Income | \$72,290 | \$83,200 | \$84,623 |
| Total Businesses  | 222      | 2,410    | 3,874    |
| Total Employees   | 2,162    | 40,685   | 62,168   |

# ADDITIONAL PROPERTY IMAGES | 26 W. Mercury Boulevard, Hampton, VA

Bars and Pubs

Coffee Shops

Juice Bars

Doughnut Shops

Ice Cream Parlors

Pizza Restaurants

**204**Other Restaurants