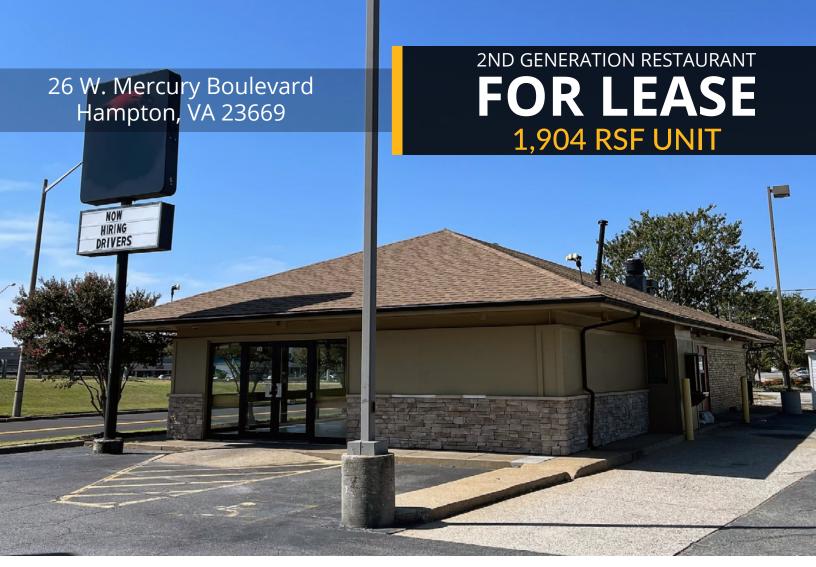

### **ABOUT PROPERTY**

- 1,904 SF | Available Immediately
- Conveniently located off W. Mercury Blvd.
- Exhaust hood
- Zoned C-2
- Great signage
- LEASE RATE: \$21.00 PSF | NNN

| 2024 DEMOGRAPHICS | 1-Mile   | 3-Miles  | 5-Miles  |
|-------------------|----------|----------|----------|
| Population        | 11,243   | 83,897   | 139,070  |
| Average HH Income | \$72,290 | \$83,200 | \$84,623 |
| Total Businesses  | 222      | 2,410    | 3,874    |
| Total Employees   | 2,162    | 40,685   | 62,168   |