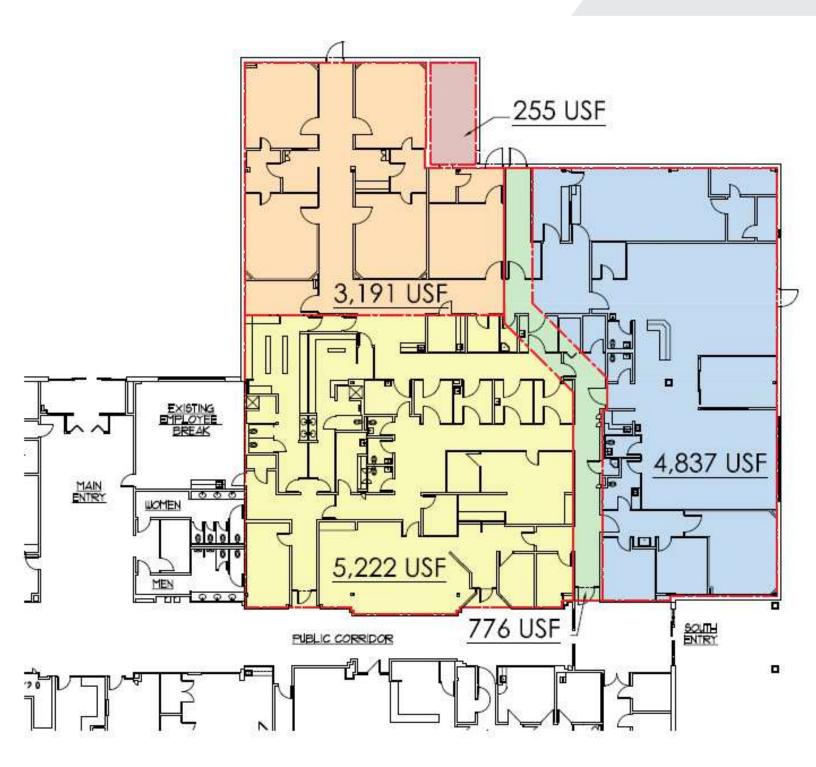

### **Property Highlights**

- Three Ready-to-Go Medical Suites Available 1,800 SF, 3,000 SF and 8,000 SF
- Covered Drop Offs
- Excellent Freeway Access
- Main Rd Signage
- Great Payer Mix
- Numerous Retail Amenities in the Surrounding . Market
- Join Fresenius and U of M Radiology

### **OFFERING SUMMARY**

| Lease Rate:    | \$23.00 SF/yr (NNN) |
|----------------|---------------------|
| Available SF:  | 1,800-17,522 SF     |
| Building Size: | 46,734 SF           |

| DEMOGRAPHICS      | 1 MILE   | 3 MILES  | 5 MILES  |
|-------------------|----------|----------|----------|
| Total Households  | 2,532    | 29,847   | 75,881   |
| Total Population  | 5,646    | 72,113   | 184,235  |
| Average HH Income | \$90,285 | \$94,567 | \$94,557 |