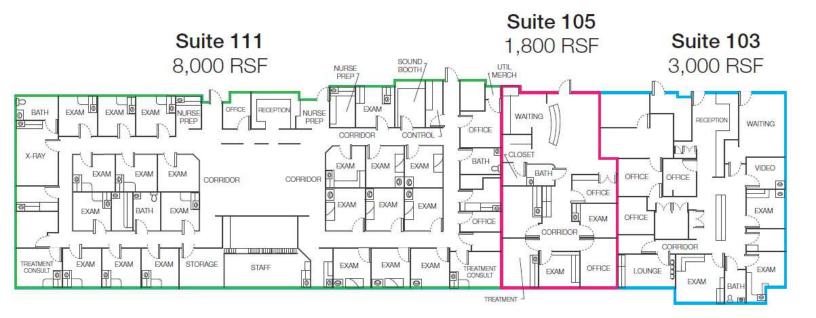

### **Property Highlights**

- Three Ready-to-Go Medical Suites Available 1,800 SF, 3,000 SF and 8,000 SF
- Covered Drop Offs
- Excellent Freeway Access
- Main Rd Signage
- Great Payer Mix
- Numerous Retail Amenities in the Surrounding . Market
- Join Fresenius and U of M Radiology

### **OFFERING SUMMARY**

| Lease Rate:    | \$23.00 SF/yr (NNN) |
|----------------|---------------------|
| Available SF:  | 1,800-17,522 SF     |
| Building Size: | 46,734 SF           |

| DEMOGRAPHICS      | 1 MILE   | 3 MILES  | 5 MILES  |
|-------------------|----------|----------|----------|
| Total Households  | 2,532    | 29,847   | 75,881   |
| Total Population  | 5,646    | 72,113   | 184,235  |
| Average HH Income | \$90,285 | \$94,567 | \$94,557 |