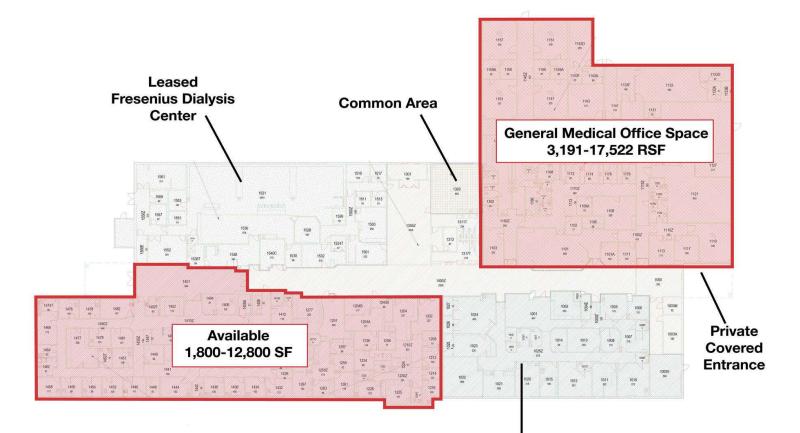

### **Property Highlights**

- Three Ready-to-Go Medical Suites Available 1,800 SF, 3,000 SF and 8,000 SF
- Covered Drop Offs
- Excellent Freeway Access
- Main Rd Signage
- Great Payer Mix
- Numerous Retail Amenities in the Surrounding . Market
- Join Fresenius and U of M Radiology

### **OFFERING SUMMARY**

| Lease Rate:    | \$23.00 SF/yr (NNN) |
|----------------|---------------------|
| Available SF:  | 1,800-17,522 SF     |
| Building Size: | 46,734 SF           |

| DEMOGRAPHICS      | 1 MILE   | 3 MILES  | 5 MILES  |
|-------------------|----------|----------|----------|
| Total Households  | 2,532    | 29,847   | 75,881   |
| Total Population  | 5,646    | 72,113   | 184,235  |
| Average HH Income | \$90,285 | \$94,567 | \$94,557 |