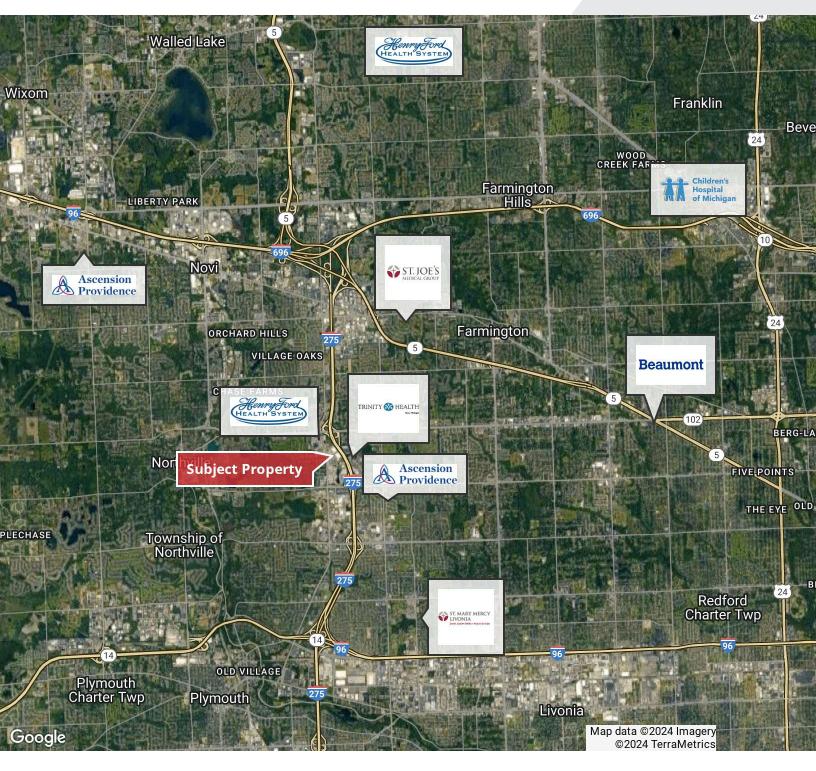

### **Property Highlights**

- Three Ready-to-Go Medical Suites Available 1,800 SF, 3,000 SF and 8,000 SF
- Covered Drop Offs
- Excellent Freeway Access
- Main Rd Signage
- Great Payer Mix
- Numerous Retail Amenities in the Surrounding . Market
- Join Fresenius and U of M Radiology