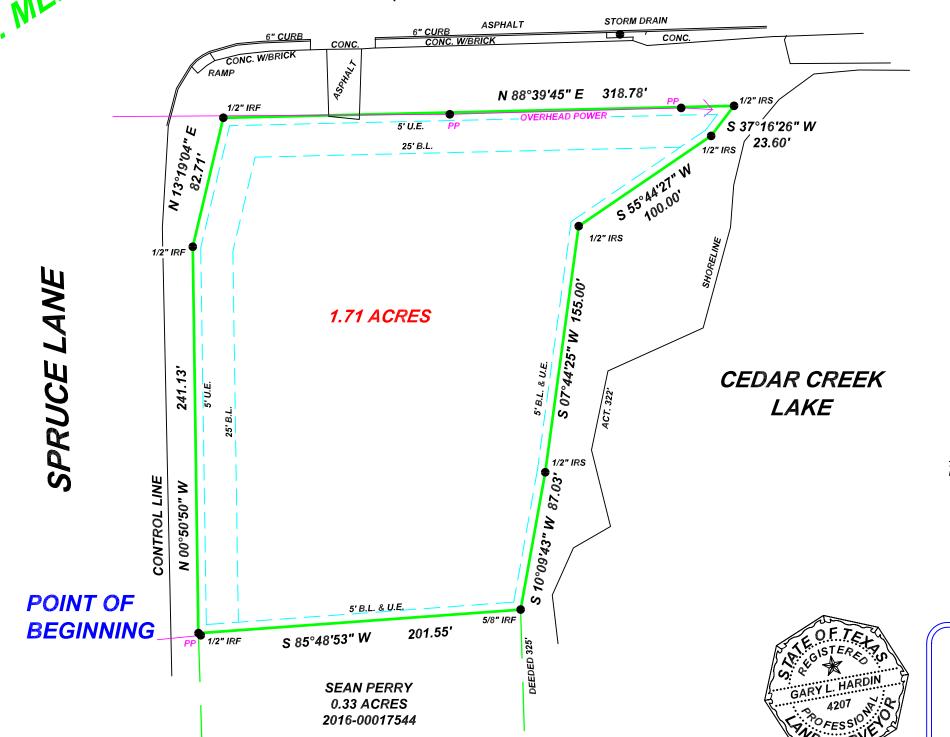

# LAND TITLE SURVEY

BEING ALL THAT CERTAIN LOT TRACT OR PARCEL OF LAND LOCATED IN THE B. MEDRO SURVEY, A-483, CITY OF GUN BARREL, HENDERSON COUNTY, TEXAS, BEING DESCRIBED AS PART OF A CALLED 1.739 ACRE TRACT OF LAND DESCRIBED IN DEED TO JOHN M. MORTON AND GINGER MORTON RECORDED IN DOCUMENT NO. 2018-00015114 OF THE REAL PROPERTY RECORDS HENDERSON COUNTY, TEXAS (RPRHCT).

### STATE HIGHWAY 334 (W. MAIN STREET)

CONC. = CONCRETE PP = POWER POLE WM = WATER METER WV = WATER VALVEIRF = IRON ROD FOUND IRS = IRON ROD SET

W/CAP # 4207
IPF = IRON PIPE FOUND
FC = FENCE CORNER FOUND BCS = BURIED CABLE SIGN

PLM = PIPELINE MARKER

TB = TELEPHONE BOX LP = LIGHT POLE GM = GAS METER EB = ELECTRICAL BOX PT = PROPANE TANK SP = SERVICE POLE FH = FIRE HYDRANT BL = BUILD LINE UE = UTILITY EASEMENT DE = DRAINAGE EASEMENT

**BASIS OF BEARINGS:** TEXAS COORDINATE SYSTEM NORTH **CENTRAL ZONE NAD 83** 

### **SURVEYORS NOTES**

USE OF THIS SURVEY FOR ANY OTHER PURPOSE OR BY OTHER PARTIES SHALL BE AT THEIR OWN RISK AND THE UNDERSIGNED SURVEYOR IS NOT RESPONSIBLE FOR ANY LOSS THEREFROM.

THERE IS NO VISIBLE EVIDENCE OF AN OIL OR GAS PIPELINE ON THIS TRACT.

NO FLOOD PLAIN DESIGNATION WAS DETERMINED BY THIS SURVEYOR.

NO ATTEMPT HAS BEEN MADE TO DETERMINE OR SHOW THE EXISTENCE, LOCATION, SIZE, DEPTH, CAPACITY OR CONDITION OF ANY PROPOSED OR EXISTING UTILITIES ON THIS PROPERTY WHETHER PRIVATE, MUNICIPAL OR PUBLICLY OWNED. NO ENVIRONMENTAL OR SUBSURFACE CONDITIONS WERE SURVEYED OR EXAMINED THAT MAY AFFECT THE USE OR DEVELOPMENT OF THIS PROPERTY.

THE ADDRESS SHOWN WAS PROVIDED BY OTHERS, HARDIN SURVEYING MAKES NO CLAIM

EASEMENTS AND RESTRICTIONS ADDRESSED WERE LIMITED TO THE FOLLOWING, IN CONNECTION WITH G.F. NO. 21-0530 OF COLONIAL TITLE COMPANY.

RESTRICTIONS: VOL. 636, PG. 154; VOL. 636, PG. 625; VOL. 646, PG. 376

THIS PROPERTY IS SUBJECT TO THE RULES, REGULATION, AND ZONING ORDINANCES IMPOSED BY THE CITY OF GUN BARREL.

I GARY L. HARDIN R.P.L.S. # 4207, DO HEREBY CERTIFY THAT THE SURVEY SHOWN REPRESENTS THE RESULTS OF AN ON THE GROUND SURVEY MADE UNDER MY DIRECTION AND SUPERVISION DURING THE MONTH OF MARCH 2021, AND ALL CORNERS ARE SHOWN HEREON AND THERE ARE NO VISIBLE EASEMENTS, ENCROACHMENTS, CONFLICTS OR PROTRUSIONS OTHER THAN SHOWN.