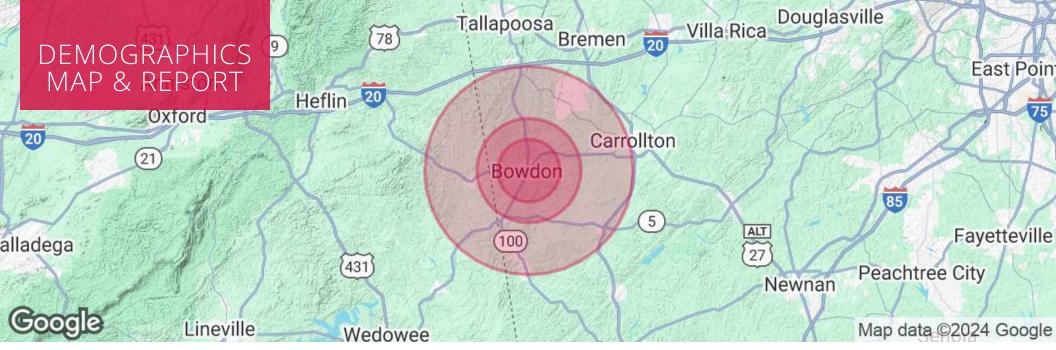

| POPULATION           | 3 MILES   | 5 MILES   | 10 MILES  |
|----------------------|-----------|-----------|-----------|
| Total Population     | 4,834     | 8,815     | 44,580    |
| Average Age          | 41        | 42        | 38        |
| Average Age (Male)   | 40        | 41        | 38        |
| Average Age (Female) | 42        | 43        | 39        |
| HOUSEHOLDS & INCOME  | 3 MILES   | 5 MILES   | 10 MILES  |
| Total Households     | 1,895     | 3,480     | 16,407    |
| # of Persons per HH  | 2.6       | 2.5       | 2.7       |
| Average HH Income    | \$72,894  | \$75,802  | \$80,239  |
| Average House Value  | \$284,488 | \$286,261 | \$310,975 |
|                      |           |           |           |