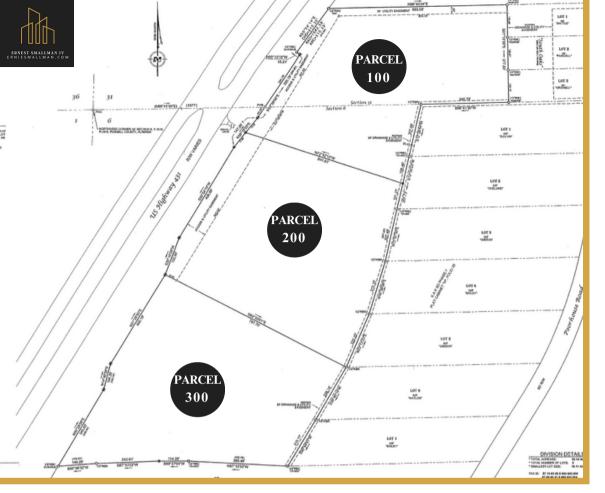

Parcel 100 Parcel 200 Parcel 300

10.11 Acres 11.63 Acres 11.4 Acres

### PARCEL PRICING

| Parcel 100 | \$89,979.00  |
|------------|--------------|
| Parcel 200 | \$103,507.00 |
| Parcel 300 | \$101,460.00 |