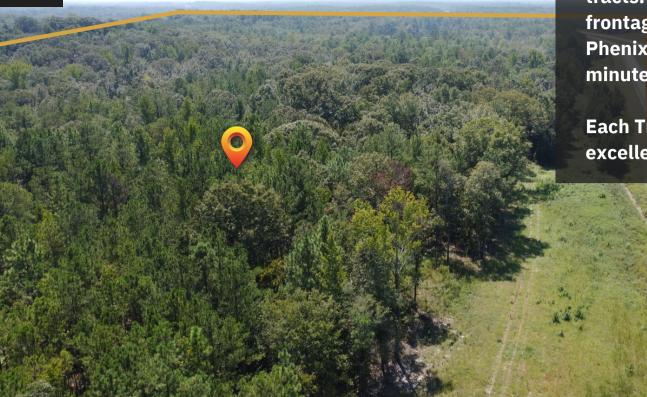

South Oaks consists of three large, residential tracts. Loaded with mature hardwood timber, frontage on Highway 431 allows quick access to Phenix City and Columbus in less than 15 minutes.

Each Tract has a gentle slope and each has an excellent home site.