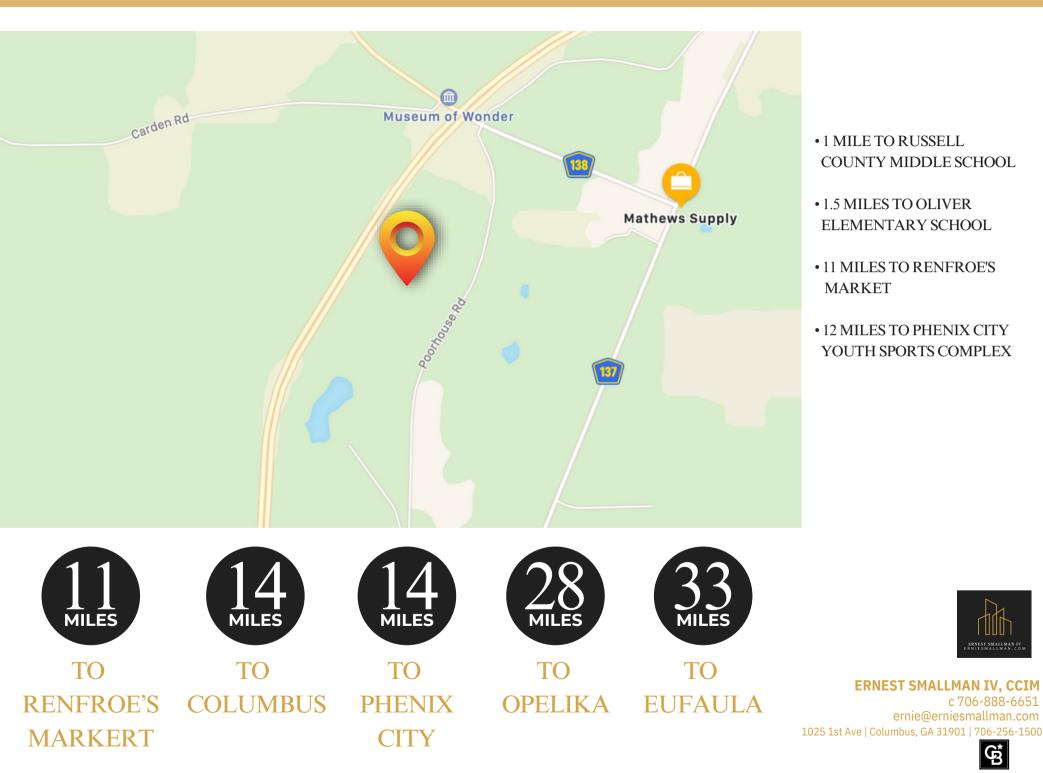

South Oaks consists of three large, residential tracts. Loaded with mature hardwood timber, frontage on Highway 431 allows quick access to Phenix City and Columbus in less than 15 minutes.

Each Tract has a gentle slope and each has an excellent home site.

## **NEARBY RETAILERS**

AMIL

- Subway
- Jacks
- Dollar General

DOLLAR GENERAL

- Family Dollar
- Marco's Pizza