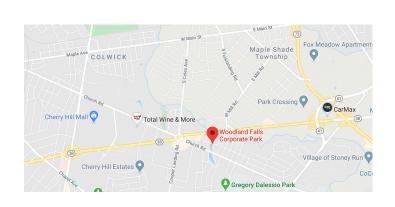

# WOODLAND FALLS CORPORATE CENTER

offers the close proximity to Philadelphia (9 miles) and minutes to the Cherry Hill Mall.

#### **EASY ACCESS TO:**

- Route 38
- Route 70
- Route 73
- Interstate 295
- NJ Turnpike

We will be adding touchless door systems to all the buildings, adding hygienic filtration and UV lighting upgrades to the HVAC system, adding landscaping and planting around the ponds, improving and adding to outdoor seating areas.