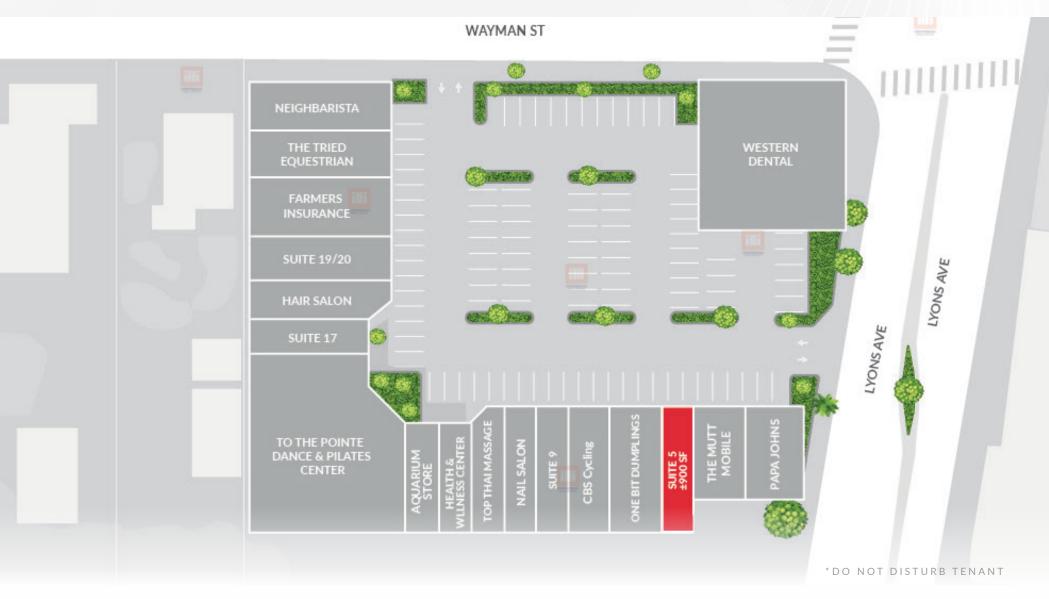

## **SITE PLAN**

23120-23130 Lyons Avenue, Newhall, CA 91321

Measurement are approximate only, and Broker does not guarantee their accuracy. Tenants are subject to change, and Broker makes no representation written or implied that the feature tenants will be occupying the space throughout the duration of the Lessee's tenancy. Lessee is to conduct their own due diligence before signing any formal agreements.

#### RETAIL FOR LEASE IN BUSY NEIGHBORHOOD CENTER

- ✓ Join Papa John's, Western Dental, To The Point Dance Studio, and Neighbarista in this dynamic neighborhood shopping center
- ✓ Premier street visibility, signage, and accessibility on Lyons Avenue & Wayman Court
- ✓ Generous customer parking
- ✓ Retail suite available with flexible lease terms