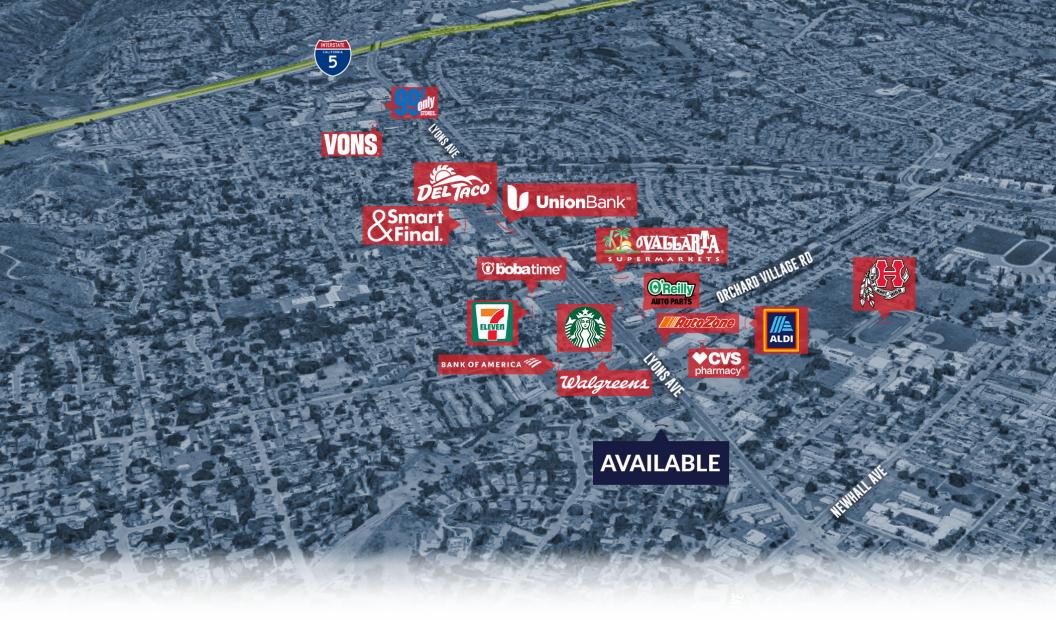

CHASE 🗘

armacy<sup>e</sup>

**AERIAL MAP** 

Walgreens

### **AREA AMENITIES**

- ✓ Lyons Avenue is one of Santa Clarita's busiest east-west thoroughfares
- ✓ Strong demographics with an average household income nearing \$110k within a 3-mile radius
- ✓ 1/2 mile from Old Town Newhall and Hart High School
- ✓ Convenient shopping, dining, & entertainment in Santa Clarita's premier retail & arts district