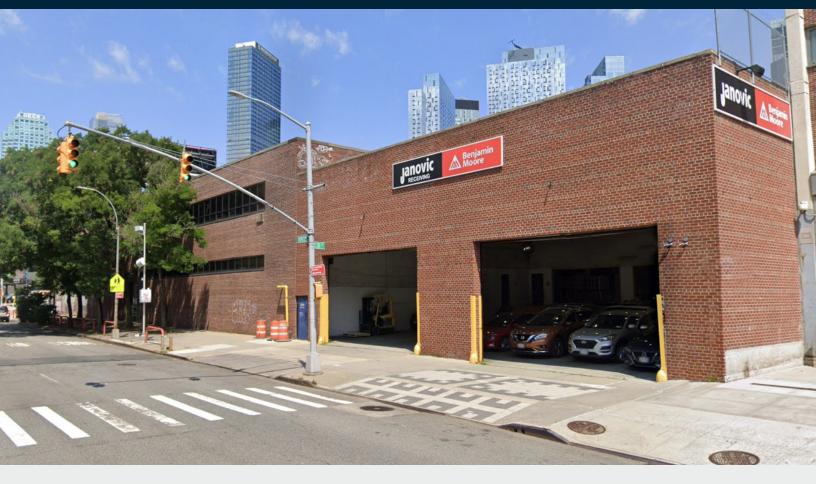

# **Property Overview**

Pinnacle Realty of New York, LLC is pleased to announce that it has been appointed the exclusive agents to facilitate the leasing of 30-35 Thomson Avenue, Long Island City, NY. This perfectly located 52,343 Sq. Ft. distribution facility is one block to the entrance ramp of the 59th Street / Queensboro Bridge, minutes to Manhattan and the LIE/495, with convenient access to major roadways servicing the boroughs of NYC and the tristate metropolitan area.

The property has over 300 feet of frontage

on Thomson Avenue, providing excellent access, exposure, and is perfectly positioned to service the rapidly growing demand for e-commerce, last mile distribution, fleet sales and maintenance.