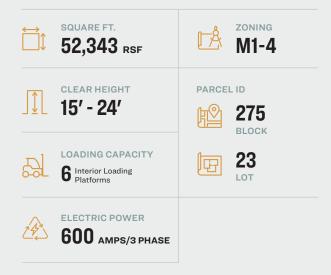

#### **FEATURES**

- Lot Size: 50,000 Sq. Ft.
- Building Size: 52,343 Sq. Ft.
- Ground Floor: 44,000 Sq. Ft.
- 2nd Floor: 8,343 Sq. Ft. A/C Offices
- Ceiling Height: 15'-24'
- Loading: 6- Interior Loading platforms
- Electric Service: 600 amps/3 phase
- Construction: Fireproof + Fully Sprinklered
- Exterior Parking: 6,000 Sq. Ft.