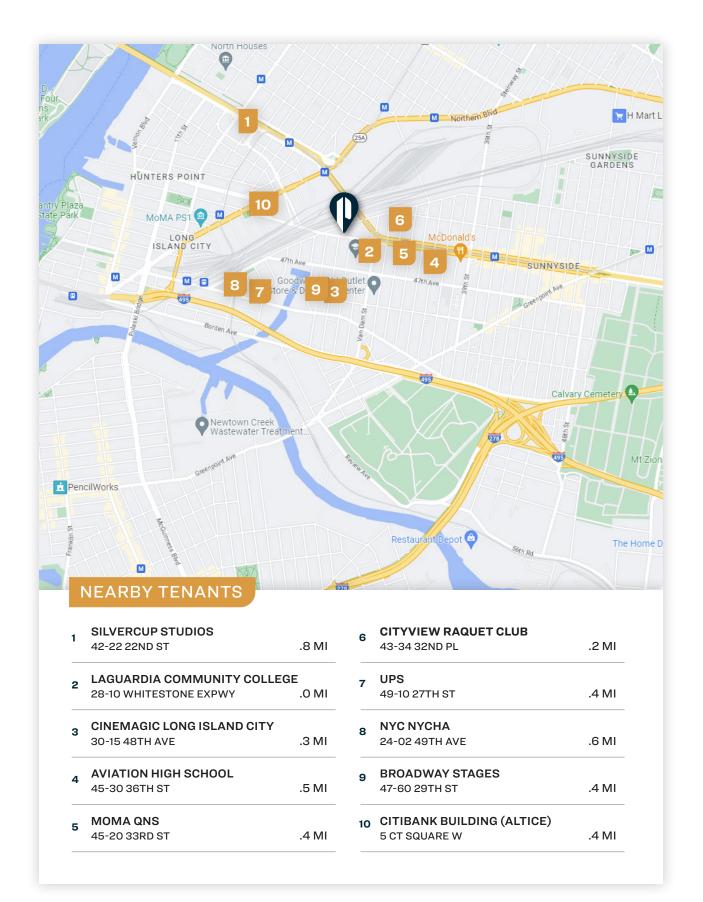

Just three blocks to the 7 train, and 5 blocks to the E, M, R trains the site benefits from excellent access via public transportation. This premium industrial facility is located in an M1-4 zoning district, which allows for up to 2.0 FAR/ 100,000 sq. ft. of industrial/commercial development, and 6.5 FAR/ 325,000 Sq. Ft. of community facility development as-of-right.