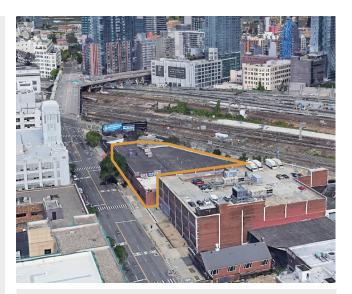

The property has over 300 feet of frontage

on Thomson Avenue, providing excellent access, exposure, and is perfectly positioned to service the rapidly growing demand for e-commerce, last mile distribution, fleet sales and maintenance.