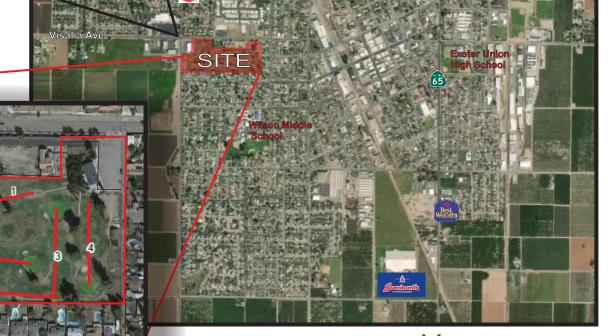

## 510 W. Visalia Ave., Exeter, CA

Address: 510 W. Visalia Rd., Exeter, CA APN: 135-047-601-000 4.25 acres 135-030-042-000 14.16 acres

Total acres 18.41 acres

Zoning: Open Space

Amenities: Building Improvements include a 2 story building