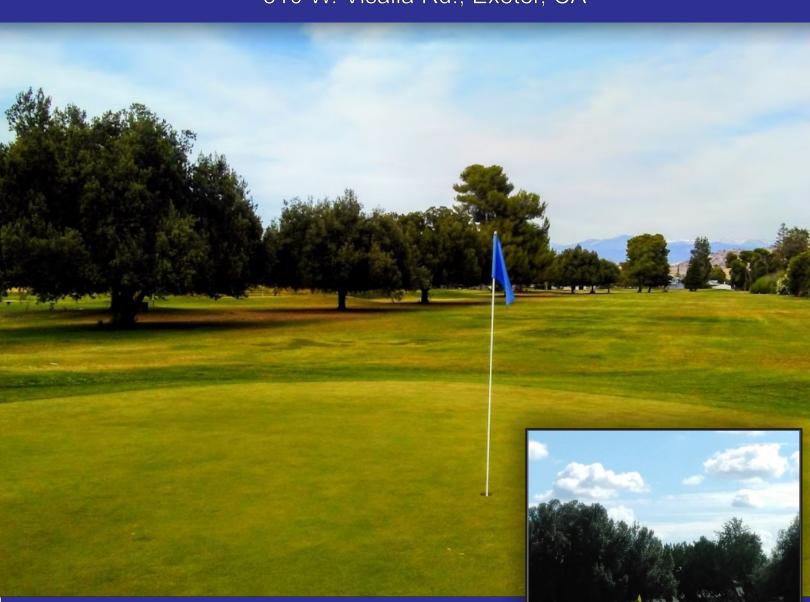

## EXETER EXECUTIVE PUBLIC GOLF COURSE

510 W. Visalia Rd., Exeter, CA

9 Hole, Par 29, 1483+/- Yards 18.41+/- acre property 5,092+/- s.f. Clubhouse with living quarters Course designed by Bob E. Baldock in 1963

with the bottom floor as a clubhouse with a large covered patio for golfers and a 3 bedroom upstairs smooth transition while you learn their operation.

The downstairs public clubhouse includes a snack bar, limited service kitchen with full kitchen capabilities, indoor seating area, pro shop, newly renovated large outdoor patio, player restrooms. Outside there is a putting green, and golf cart rentals.