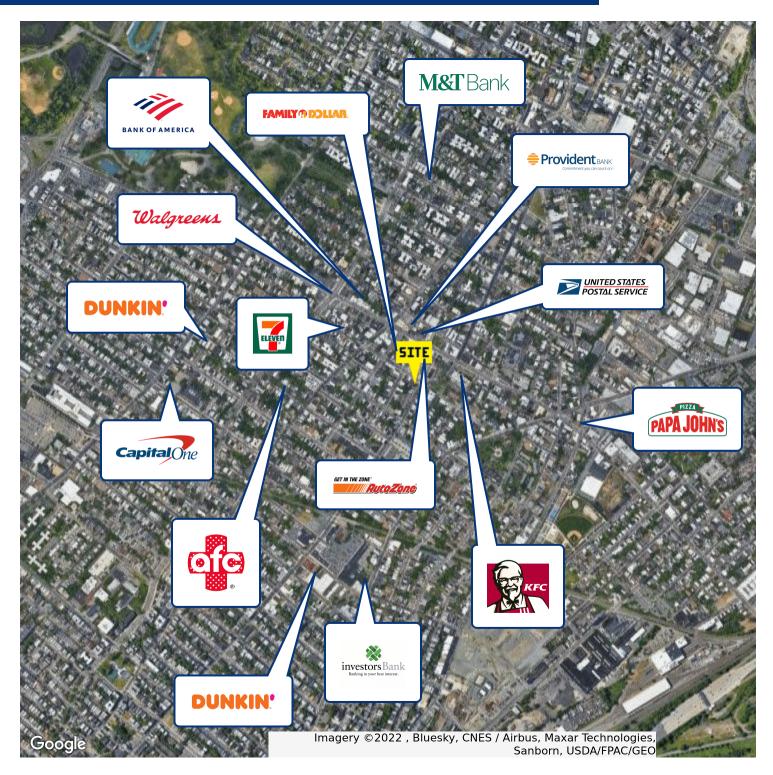

### CHRISTOPHER CONWAY

201.703.9700 x143 cconway@thegoldsteingroup.com **PROPERTY OVERVIEW** 

Mixed Use Downtown Retail

### **PROPERTY HIGHLIGHTS**

- 2-3 Retail Spaces Available in New Luxury Mixed-Use Building
- 1,165 SF Corner Unit (End Cap)
- 1,244 2,030 SF (Can Be Combined)
- Great for Medical, Cafe, C-Store, Wireless and Salon
- Brand New Construction
- Prime Retail Corridor in an Emerging Neighborhood
- Convenient Access to Route 78, Route 9 and Route 440
- Nearby to Lightrail, NJCU, St. Peter's, Lincoln HS and Lincoln Park
- Excellent Street Level Exposure in Densely Populated Marketplace



THEGOLDSTEINGROUP.COM

### Licensed Real Estate Broker | 45 EISENHOWER DRIVE | SUITE 246 | PARAMUS, NJ 07652



# JERSEY CITY, NJ

543-545 MARTIN LUTHER KING DRIVE, JERSEY CITY, NJ 07304



### FOR MORE INFORMATION CONTACT:

### CHRISTOPHER CONWAY

201.703.9700 x143 cconway@thegoldsteingroup.com

Licensed Real Estate Broker | 45 EISENHOWER DRIVE | SUITE 246 | PARAMUS, NJ 07652





### JERSEY CITY, NJ 543-545 MARTIN LUTHER KING DRIVE, JERSEY CITY, NJ 07304



#### FOR MORE INFORMATION CONTACT:

#### CHRISTOPHER CONWAY

201.703.9700 x143 cconway@thegoldsteingroup.com

Licensed Real Estate Broker | 45 EISENHOWER DRIVE | SUITE 246 | PARAMUS, NJ 07652





# JERSEY CITY, NJ

543-545 MARTIN LUTHER KING DRIVE, JERSEY CITY, NJ 07304



### FOR MORE INFORMATION CONTACT:

### CHRISTOPHER CONWAY

201.703.9700 x143 cconway@thegoldsteingroup.com

Licensed Real Estate Broker | 45 EISENHOWER DRIVE | SUITE 246 | PARAMUS, NJ 07652 All information is from sources deemed reliable and is subm