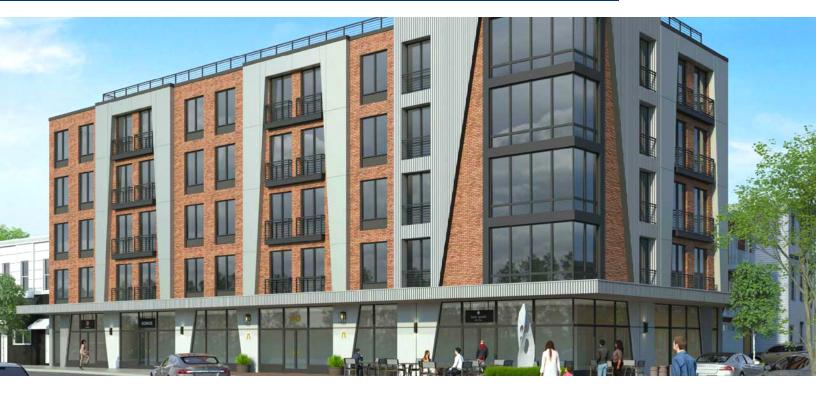

## JERSEY CITY, NJ

543-545 MARTIN LUTHER KING DRIVE, JERSEY CITY, NJ 07304

### CHRISTOPHER CONWAY

201.703.9700 x143 cconway@thegoldsteingroup.com **PROPERTY OVERVIEW** 

Mixed Use Downtown Retail

### **PROPERTY HIGHLIGHTS**

- 2-3 Retail Spaces Available in New Luxury Mixed-Use Building
- 1,165 SF Corner Unit (End Cap)
- 1,244 2,030 SF (Can Be Combined)
- Great for Medical, Cafe, C-Store, Wireless and Salon
- Brand New Construction
- Prime Retail Corridor in an Emerging Neighborhood
- Convenient Access to Route 78, Route 9 and Route 440
- Nearby to Lightrail, NJCU, St. Peter's, Lincoln HS and Lincoln Park
- Excellent Street Level Exposure in Densely Populated Marketplace