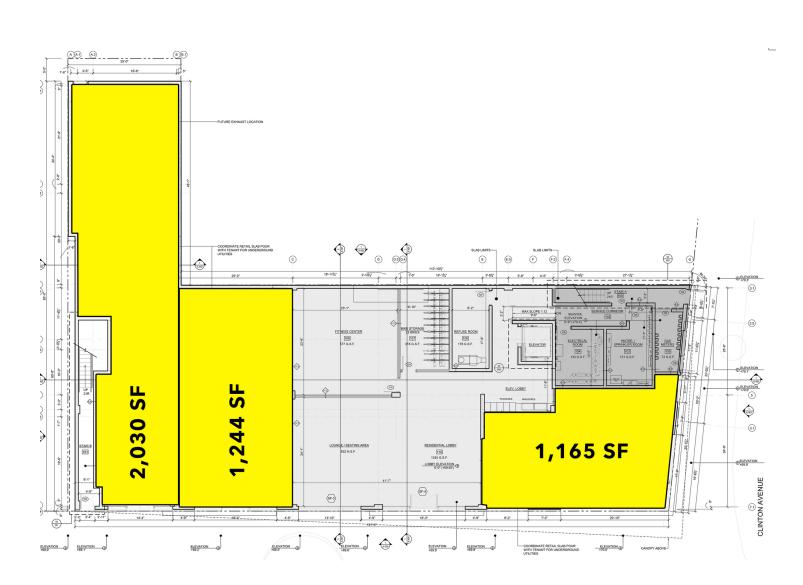

### **OFFERING SUMMARY**

Available SF:

1,165 - 3,274 SF

Lease Rate:

Call For Details

### **PROPERTY HIGHLIGHTS**

- 2-3 Retail Spaces Available in New Luxury Mixed-Use Building
- 1,165 SF Corner Unit (End Cap)
- 1,244 2,030 SF (Can Be Combined)
- Great for Medical, Cafe, C-Store, Wireless and Salon
- Brand New Construction
- Prime Retail Corridor in an Emerging Neighborhood
- Convenient Access to Route 78, Route 9 and Route 440
- Nearby to Lightrail, NJCU, St. Peter's, Lincoln HS and Lincoln Park
- Excellent Street Level Exposure in Densely Populated Marketplace