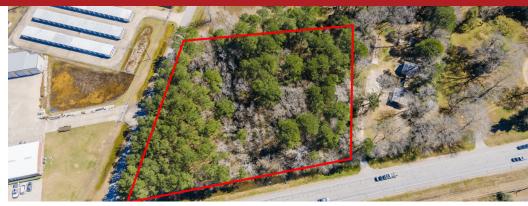

#### PROPERTY DESCRIPTION

MULTI USE INVESTEMENT PROPERTY: strip center, retail, residential, storage facility

- -1.98 acres
- -Zoned for either residential or commercial
- -Corner lot
- -This wooded lot is
- -Located in the the Woodland Forest Estates
- -Easy access to Hwy 242, Hwy 59, and I-45

### **LOCATION DESCRIPTION**

This 1.9-acre corner lot is conveniently located with easy access from Conroe. Head north on N Pacific St, turn right onto W Davis St, then right onto FM 3083 S. After 9.2 miles, continue onto FM 1485 S for 1 mile, and turn left onto Woodland Forest Drive. The property is situated on the right, offering a prime location for development.

#### OFFERING SUMMARY

| Sale Price:       | \$515,000  |          |          |  |  |
|-------------------|------------|----------|----------|--|--|
| Lot Size:         | 1.98 Acres |          |          |  |  |
|                   |            |          |          |  |  |
| DEMOGRAPHICS      | 1 MILE     | 2 MILES  | 3 MILES  |  |  |
| Total Households  | 323        | 1,437    | 3,138    |  |  |
| Total Population  | 954        | 4,093    | 9,062    |  |  |
| Average HH Income | \$64,535   | \$60,937 | \$61,294 |  |  |