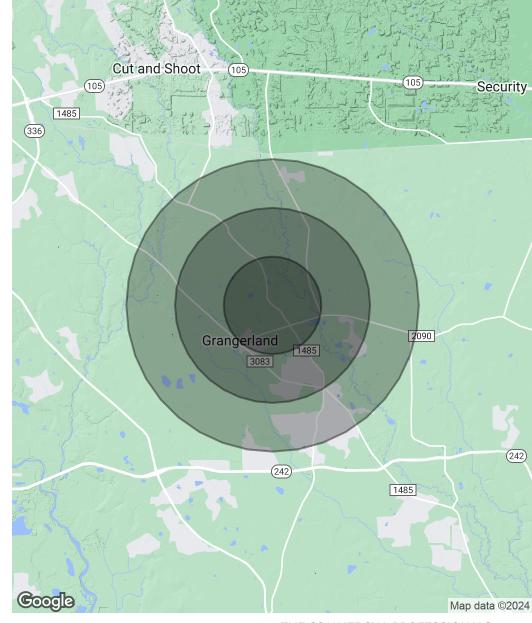

#### **ADAM OLSEN**

936.662.7853

adam@thecommercialprofessionals.com

713.614.2670

thecommercial professionals.com 2800 Post Oak Blvd, Suite 4100, Houston, TX 77056

TBD FM 1485, CONROE, TX 77306

DEMOGRAPHICS MAP & REPORT | LAND

| POPULATION           | 1 MILE    | 2 MILES   | 3 MILES   |
|----------------------|-----------|-----------|-----------|
| Total Population     | 954       | 4,093     | 9,062     |
| Average Age          | 35.2      | 37.1      | 36.8      |
| Average Age (Male)   | 33.2      | 34.7      | 34.5      |
| Average Age (Female) | 38.3      | 38.6      | 37.7      |
|                      |           |           |           |
| HOUSEHOLDS & INCOME  | 1 MILE    | 2 MILES   | 3 MILES   |
| Total Households     | 323       | 1,437     | 3,138     |
| # of Persons per HH  | 3.0       | 2.8       | 2.9       |
| Average HH Income    | \$64,535  | \$60,937  | \$61,294  |
| Average House Value  | \$124,516 | \$118,432 | \$119,548 |

### **TRAFFIC COUNTS**

<sup>\*</sup> Demographic data derived from 2020 ACS - US Census