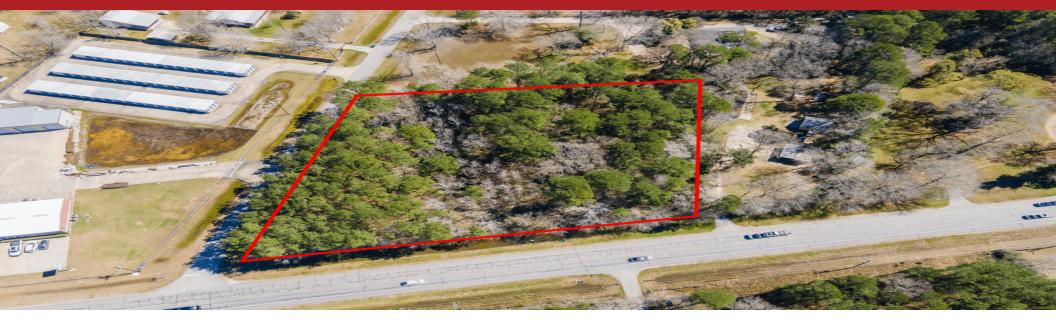

TBD FM 1485. CONROE. TX 77306

PROPERTY SUMMARY | LAND

#### PROPERTY DESCRIPTION

MULTI USE INVESTEMENT PROPERTY: strip center, retail, residential, storage facility

- -1.98 acres
- -Zoned for either residential or commercial
- -Corner lot
- -This wooded lot is
- -Located in the the Woodland Forest Estates
- -Easy access to Hwy 242, Hwy 59, and I-45

### **LOCATION DESCRIPTION**

This 1.9-acre corner lot is conveniently located with easy access from Conroe. Head north on N Pacific St, turn right onto W Davis St, then right onto FM 3083 S. After 9.2 miles, continue onto FM 1485 S for 1 mile, and turn left onto Woodland Forest Drive. The property is situated on the right, offering a prime location for development.

#### OFFERING SUMMARY

| Sale Price:       | \$515,000  |          |          |  |  |
|-------------------|------------|----------|----------|--|--|
| Lot Size:         | 1.98 Acres |          |          |  |  |
|                   |            |          |          |  |  |
| DEMOGRAPHICS      | 1 MILE     | 2 MILES  | 3 MILES  |  |  |
| Total Households  | 323        | 1,437    | 3,138    |  |  |
| Total Population  | 954        | 4,093    | 9,062    |  |  |
| Average HH Income | \$64,535   | \$60,937 | \$61,294 |  |  |