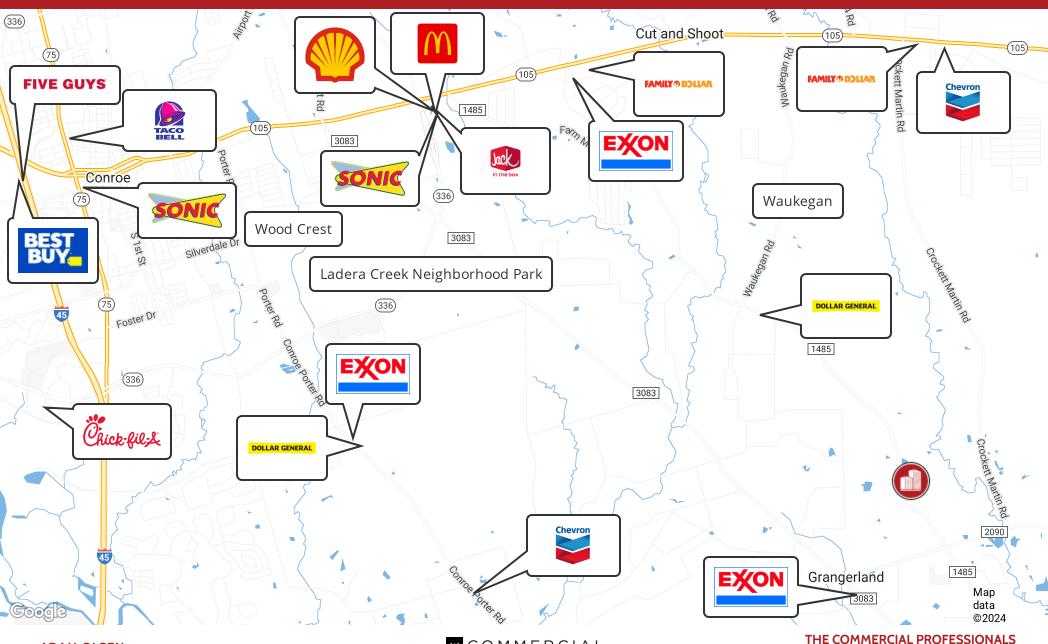

#### THE COMMERCIAL PROFESSIONALS

TBD FM 1485, CONROE, TX 77306

RETAILER MAP | LAND

FOR SALE: \$515,000