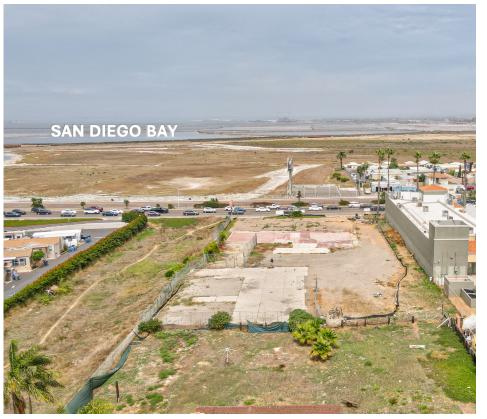

## **PROPERTY SIZE**

+/- 56,272 SF Storage Yard/Land

## **LOCATION**

Close Proximity to I-5 and Surrounded by An Abundance of Retail Amenities—Home Depot, Walmart, Costco, Vons, UPS Store, Etc.