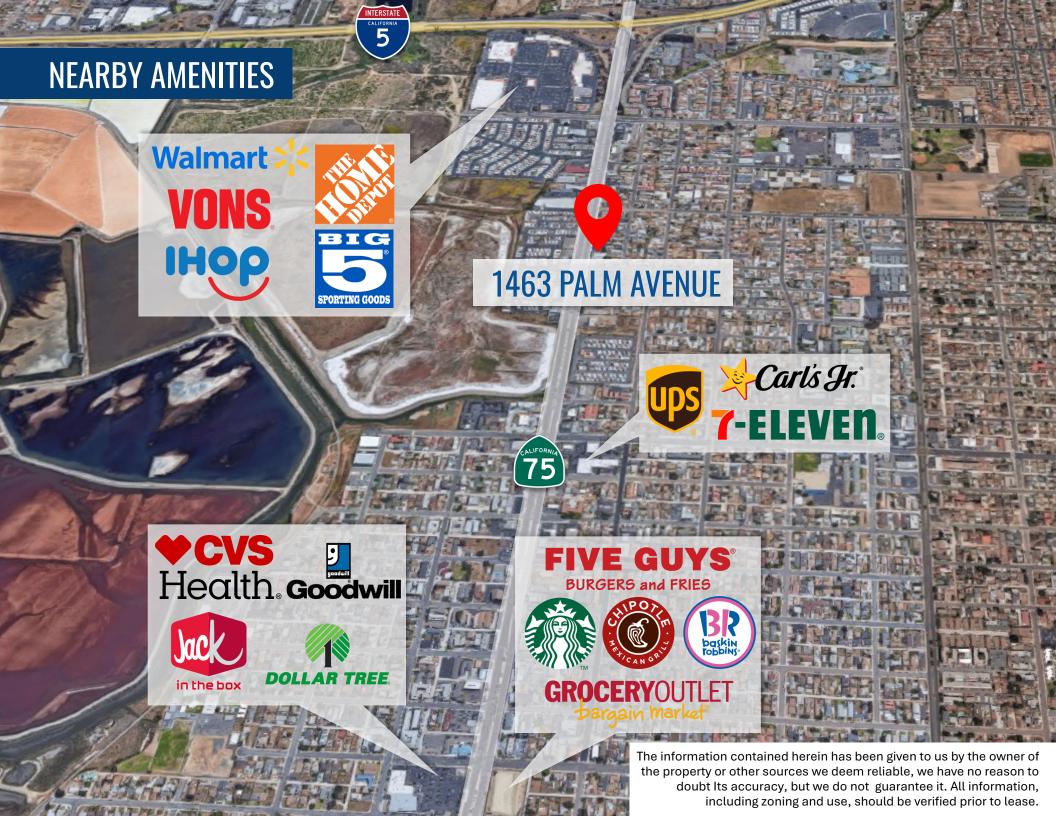

## **LOCATION**

Close Proximity to I-5 and Surrounded by An Abundance of Retail Amenities—Home Depot, Walmart, Costco, Vons, UPS Store, Etc.