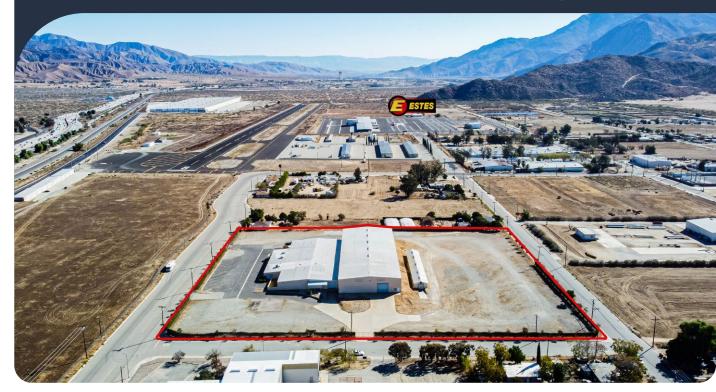

# 57,272 Sq. Ft. Warehouse on 7.13 Acres for Sublease

## **Light Industrial Zoning**

1284 E. Lincoln Street, Banning, CA 92220