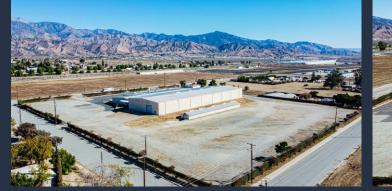

# 57,272 Sq. Ft. Warehouse on 7.13 Acres for Sublease

### 57,272 Sq. Ft. Warehouse on 7.13 Acres for Sublease

#### **Property Details**

| APN:           | 541-290-012                                                                               |
|----------------|-------------------------------------------------------------------------------------------|
| Land Use:      | Warehouse                                                                                 |
| Designation:   | Commercial Manufacturing                                                                  |
| Zoning:        | Light Industrial                                                                          |
| Power:         | Three Phase - 480v/1000a                                                                  |
| Available:     | Nov. 1, 2024                                                                              |
| Structures:    | Warehouse: 50,140 Sq. Ft.<br>Office: 3,648 Sq. Ft.<br>Additional Structure: 3,484 Sq. Ft. |
| GL Doors:      | Two (18'x18' & 12'x12')                                                                   |
| Loading Docks: | One (12'x'12')                                                                            |
| Sublease Term: | 4 Years                                                                                   |
| Base Rent:     | \$1.14 psf - <b>\$65,290</b>                                                              |

#### Highlights

- Corner Lot
- Fully Sprinklered
- Fully Gated
- Ingress/Egress from Three Streets
- Burglar Alarm & Cameras On Site
- Over Three Acres of Outdoor Storage Space