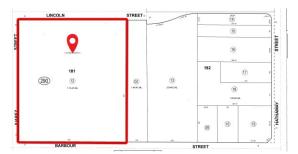

# 57,272 Sq. Ft. Warehouse on 7.13 Acres for Sublease

## **Light Industrial Zoning**

1284 E. Lincoln Street, Banning, CA 92220