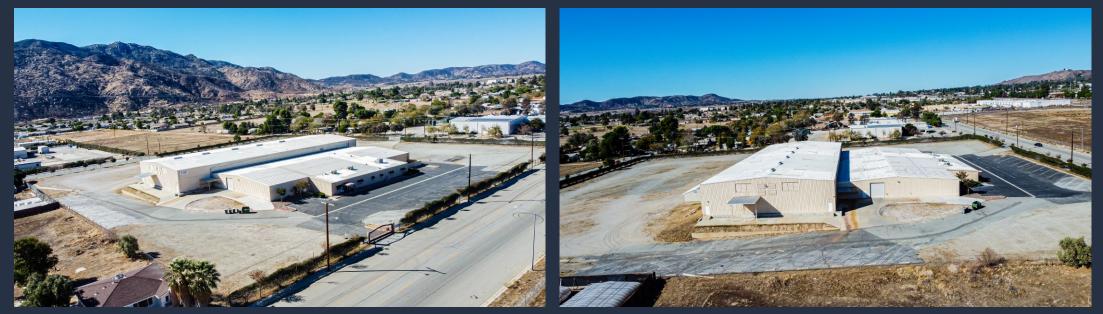

### 57,272 Sq. Ft. Warehouse on 7.13 Acres for Sublease

## **Light Industrial Zoning**

1284 E. Lincoln Street, Banning, CA 92220

Edmond Melendez License #: 01518581 (626) 434-0494 Edmond@emrecs.com DCR Commercial EMRECS Industrial, a Division of DCR 8047 Day Creek Blvd. Rancho Cucamonga, CA. 91739

#### **Property Details**

| APN:           | 541-290-012                                                                               |
|----------------|-------------------------------------------------------------------------------------------|
| Land Use:      | Warehouse                                                                                 |
| Designation:   | Commercial Manufacturing                                                                  |
| Zoning:        | Light Industrial                                                                          |
| Power:         | Three Phase - 480v/1000a                                                                  |
| Available:     | Nov. 1, 2024                                                                              |
| Structures:    | Warehouse: 50,140 Sq. Ft.<br>Office: 3,648 Sq. Ft.<br>Additional Structure: 3,484 Sq. Ft. |
| GL Doors:      | Two (18'x18' & 12'x12')                                                                   |
| Loading Docks: | One (12'x'12')                                                                            |
| Sublease Term: | 4 Years                                                                                   |
| Base Rent:     | \$1.14 psf - <b>\$65,290</b>                                                              |

#### Highlights

- Corner Lot
- Fully Sprinklered
- Fully Gated
- Ingress/Egress from Three Streets
- Burglar Alarm & Cameras On Site
- Over Three Acres of Outdoor Storage Space