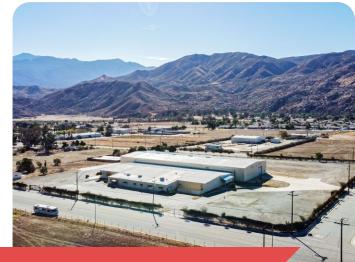

# 57,272 Sq. Ft. Warehouse on 7.13 Acres for Sublease

## **Light Industrial Zoning**

1284 E. Lincoln Street, Banning, CA 92220

#### **Property Details**

| APN:           | 541-290-012                                                                               |
|----------------|-------------------------------------------------------------------------------------------|
| Land Use:      | Warehouse                                                                                 |
| Designation:   | Commercial Manufacturing                                                                  |
| Zoning:        | Light Industrial                                                                          |
| Power:         | Three Phase - 480v/1000a                                                                  |
| Available:     | Nov. 1, 2024                                                                              |
| Structures:    | Warehouse: 50,140 Sq. Ft.<br>Office: 3,648 Sq. Ft.<br>Additional Structure: 3,484 Sq. Ft. |
| GL Doors:      | Two (18'x18' & 12'x12')                                                                   |
| Loading Docks: | One (12'x'12')                                                                            |
| Sublease Term: | 4 Years                                                                                   |
| Base Rent:     | \$1.14 psf - <b>\$65,290</b>                                                              |