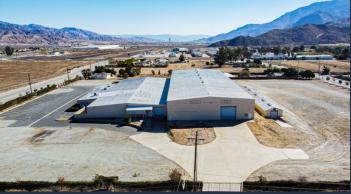

# 57,272 Sq. Ft. Warehouse on 7.13 Acres for Sublease

### 57,272 Sq. Ft. Warehouse on 7.13 Acres for Sublease

#### **Property Details**

| APN:           | 541-290-012                                                                               |
|----------------|-------------------------------------------------------------------------------------------|
| Land Use:      | Warehouse                                                                                 |
| Designation:   | Commercial Manufacturing                                                                  |
| Zoning:        | Light Industrial                                                                          |
| Power:         | Three Phase - 480v/1000a                                                                  |
| Available:     | Nov. 1, 2024                                                                              |
| Structures:    | Warehouse: 50,140 Sq. Ft.<br>Office: 3,648 Sq. Ft.<br>Additional Structure: 3,484 Sq. Ft. |
| GL Doors:      | Two (18'x18' & 12'x12')                                                                   |
| Loading Docks: | One (12'x'12')                                                                            |
| Sublease Term: | 4 Years                                                                                   |
| Base Rent:     | \$1.14 psf - <b>\$65,290</b>                                                              |

#### Highlights

- Corner Lot
- Fully Sprinklered
- Fully Gated
- Ingress/Egress from Three Streets
- Burglar Alarm & Cameras On Site
- Over Three Acres of Outdoor Storage Space