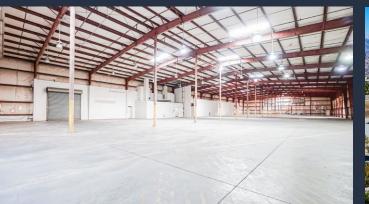

#### **Property Details**

| APN:           | 541-290-012                                                                               |
|----------------|-------------------------------------------------------------------------------------------|
| Land Use:      | Warehouse                                                                                 |
| Designation:   | Commercial Manufacturing                                                                  |
| Zoning:        | Light Industrial                                                                          |
| Power:         | Three Phase - 480v/1000a                                                                  |
| Available:     | Nov. 1, 2024                                                                              |
| Structures:    | Warehouse: 50,140 Sq. Ft.<br>Office: 3,648 Sq. Ft.<br>Additional Structure: 3,484 Sq. Ft. |
| GL Doors:      | Two (18'x18' & 12'x12')                                                                   |
| Loading Docks: | One (12'x'12')                                                                            |
| Sublease Term: | 4 Years                                                                                   |
| Base Rent:     | \$1.14 psf - <b>\$65,290</b>                                                              |

#### Highlights

- Corner Lot
- Fully Sprinklered
- Fully Gated
- Ingress/Egress from Three Streets
- Burglar Alarm & Cameras On Site
- Over Three Acres of Outdoor Storage Space