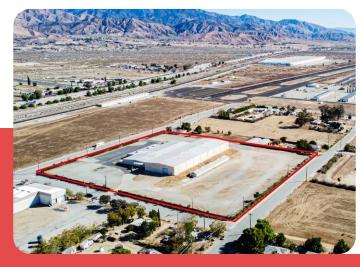

# 57,272 Sq. Ft. Warehouse on 7.13 Acres for Sublease

## **Light Industrial Zoning**

1284 E. Lincoln Street, Banning, CA 92220