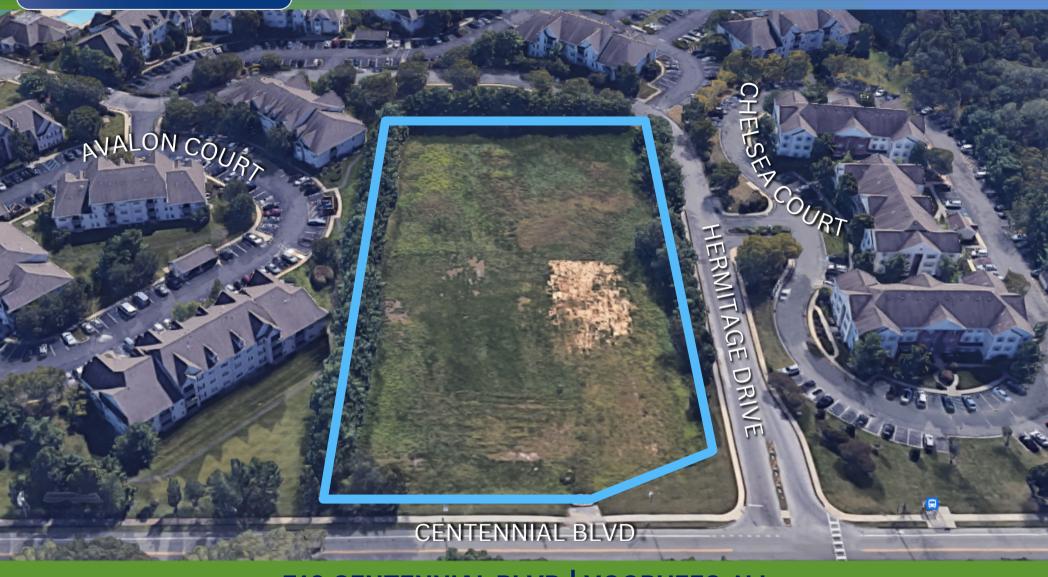

# PROMINENT VOORHEES DEVELOPMENT OPPORTUNITY

710 CENTENNIAL BLVD | VOORHEES, NJ

#### PROPERTY DESCRIPTION

**Location** 710 Centennial Blvd,

Voorhees, NJ 08043

Size / SF Available

+/- 3 acres of land

Sale Price Call for more information

Property / Area Description

 Premier development opportunity situated on +/- 3 acres

- Zoned GB-2
- Ideal for multiple uses such as: retail, medical, daycare facility, office and recreational facilities
- Utility Providers
  - Electric: PSE&G
  - Gas: South Jersey Gas
- Situated on heavily traveled Centennial Blvd.
- Close proximity to Virtua Hospital, Cooper Radiology, Quest Diagnostics, CVS & Walgreen Pharmacies
- Easy access to Routes 70 and 73, I-295 and NJ Turnpike