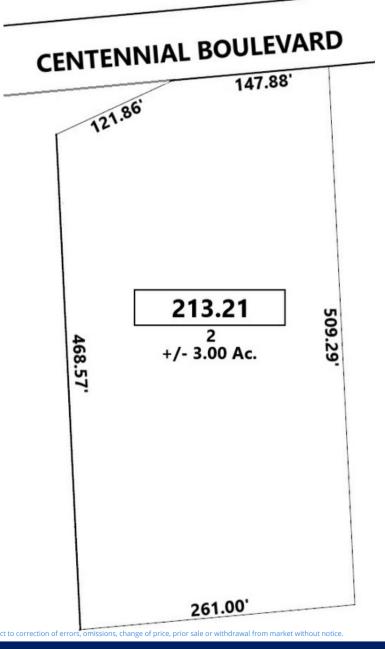

#### PROPERTY DESCRIPTION

**Location** 710 Centennial Blvd,

Voorhees, NJ 08043

Size / SF Available

+/- 3 acres of land

Sale Price Call for more information

Property / Area Description

 Premier development opportunity situated on +/- 3 acres

- Zoned GB-2
- Ideal for multiple uses such as: retail, medical, daycare facility, office and recreational facilities
- Utility Providers
  - Electric: PSE&G
  - Gas: South Jersey Gas
- Situated on heavily traveled Centennial Blvd.
- Close proximity to Virtua Hospital, Cooper Radiology, Quest Diagnostics, CVS & Walgreen Pharmacies
- Easy access to Routes 70 and 73, I-295 and NJ Turnpike