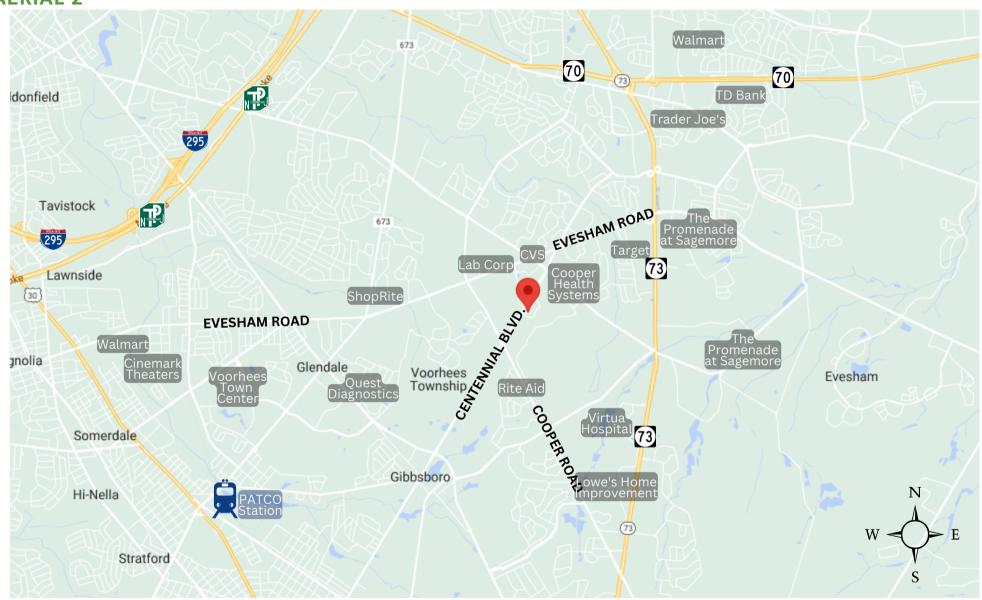

## 710 CENTENNIAL BLVD., VOORHEES, NJ 08043

### **AERIAL 2**

The foregoing information was furnished to us by sources which we deem to be reliable, but no warranty or representation is made as to the accuracy thereof. Subject to correction of errors, omissions, change of price, prior sale or withdrawal from market without notice.