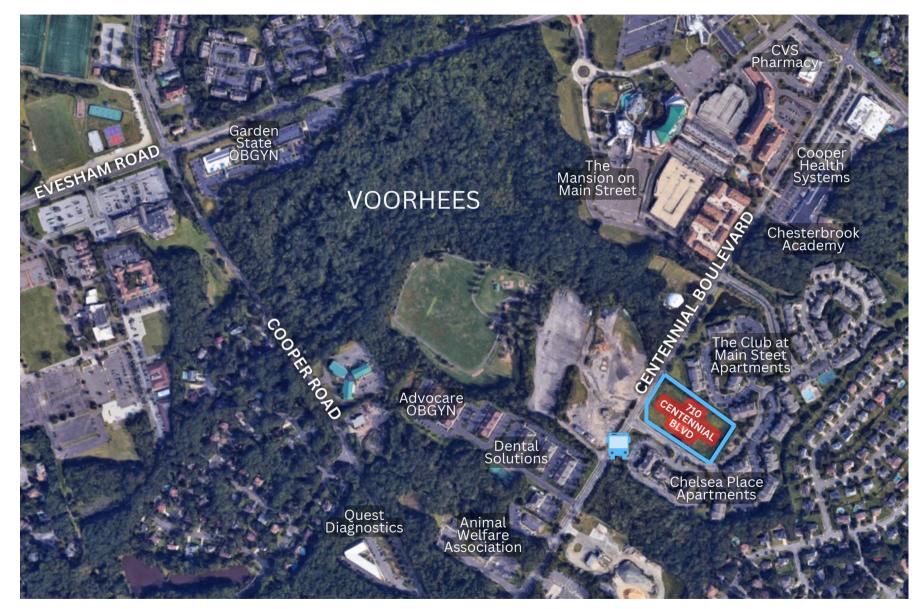

### **AERIAL 2**

The foregoing information was furnished to us by sources which we deem to be reliable, but no warranty or representation is made as to the accuracy thereof. Subject to correction of errors, omissions, change of price, prior sale or withdrawal from market without notice.

- Zoned GB-2
- Ideal for multiple uses such as: retail, medical, daycare facility, office and recreational facilities
- Utility Providers
  - Electric: PSE&G
  - Gas: South Jersey Gas
- Situated on heavily traveled Centennial Blvd.
- Close proximity to Virtua Hospital, Cooper Radiology, Quest Diagnostics, CVS & Walgreen Pharmacies
- Easy access to Routes 70 and 73, I-295 and NJ Turnpike