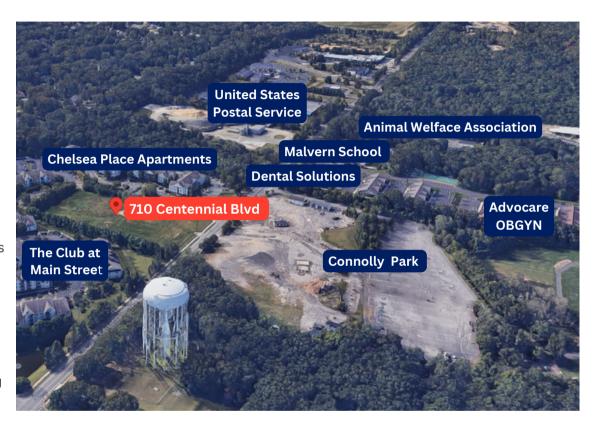

### **AERIAL 1**

The foregoing information was furnished to us by sources which we deem to be reliable, but no warranty or representation is made as to the accuracy thereof. Subject to correction of errors, omissions, change of price, prior sale or withdrawal from market without notice

- Zoned GB-2
- Ideal for multiple uses such as: retail, medical, daycare facility, office and recreational facilities
- Utility Providers
  - Electric: PSE&G
  - Gas: South Jersey Gas
- Situated on heavily traveled Centennial Blvd.
- Close proximity to Virtua Hospital, Cooper Radiology, Quest Diagnostics, CVS & Walgreen Pharmacies
- Easy access to Routes 70 and 73, I-295 and NJ Turnpike