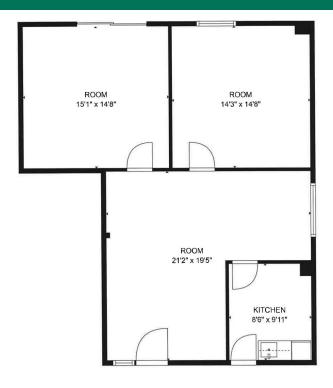

### **SUITE 400**

- ±976 RSF
- 2 Offices
- 1 Reception
- 1 Kitchen

#### **SUITE 404**

- ±2,205 RSF
- 1 Reception Area
- 1 Reception / Admin office adjoining to file room
- 7 Private offices 4 with water
- 2 Private restrooms
- 1 Conference room