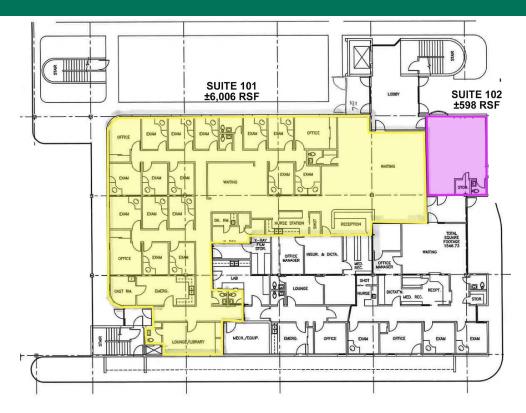

### **SUITE 101**

- ±6,006 RSF
- 15 Exam rooms with water
- 3 Doctor's offices
- 1 Lab
- 1 Exterior exit
- 4 Private restrooms
- 1 Reception
- 1 Reception desk built in
- 2 Breakrooms

### **SUITE 102**

±598 RSF