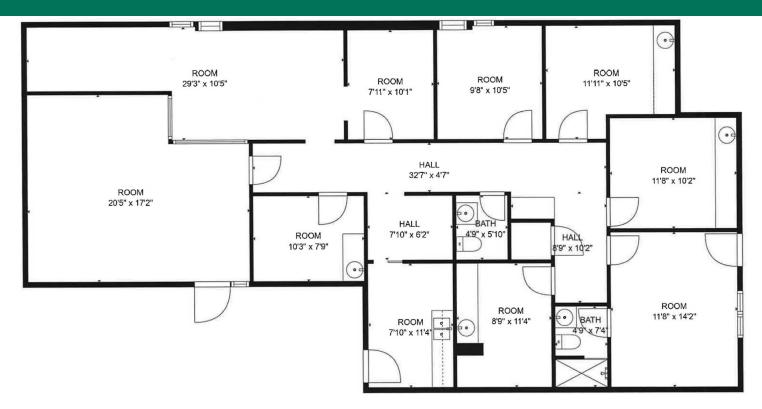

### **SUITE 101**

- ±6,006 RSF
- 15 Exam rooms with water
- 3 Doctor's offices
- 1 Lab
- 1 Exterior exit
- 4 Private restrooms
- 1 Reception
- 1 Reception desk built in
- 2 Breakrooms

### **SUITE 207**

- ±3,007 RSF
- 14 Private offices
- 1 Conference room
- 1 Large waiting room
- 1 Private restroom

### **SUITE 305**

- ±1,174 RSF
- 4 Private offices
- 1 Shared room
- 1 Private restroom