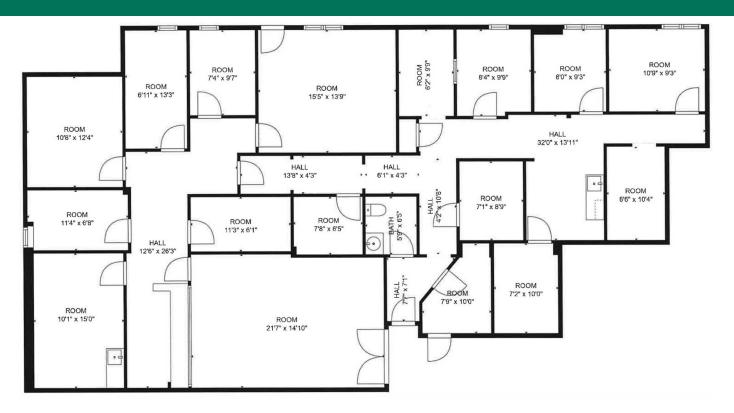

### **SUITE 207**

- ±3,007 RSF
- 14 Private offices
- 1 Conference room
- 1 Large waiting room
- 1 Private restroom