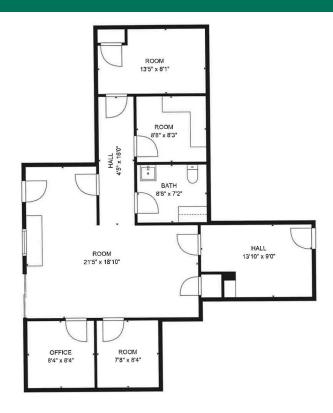

### **SUITE 305**

- ±1,174 RSF
- 4 Private offices
- 1 Shared room
- 1 Private restroom