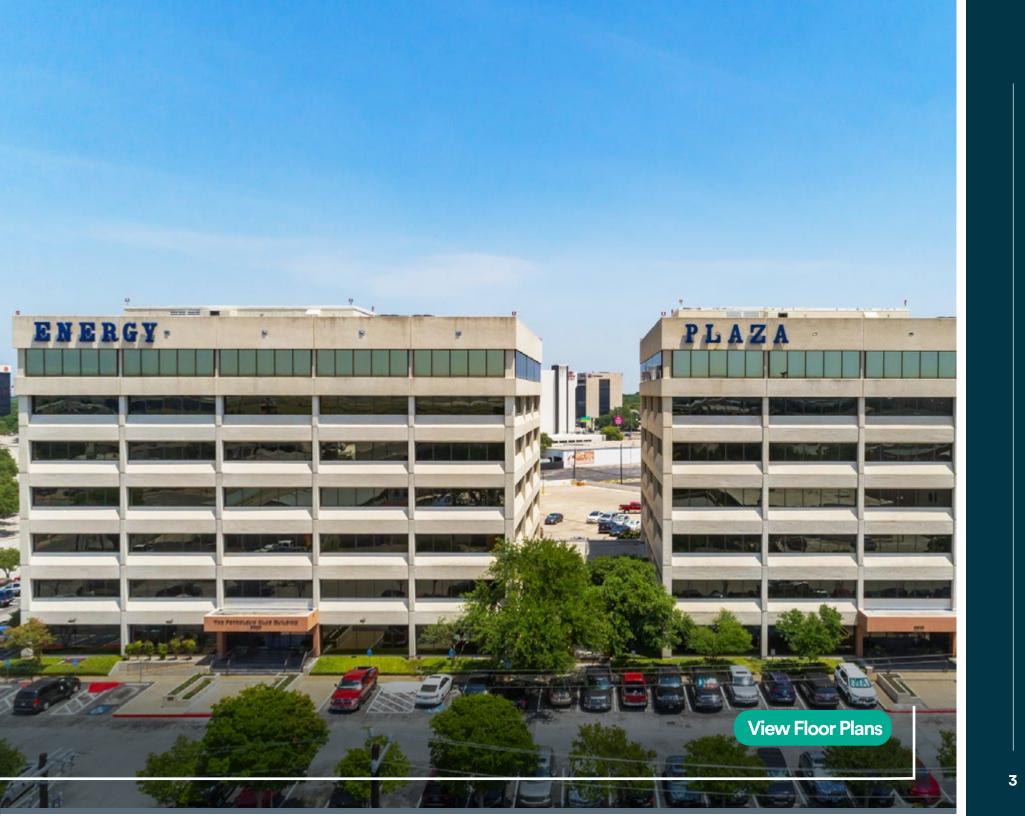

# Home of the Petroleum Club.

Energy Plaza & II consists of two mid-rise office buildings within the North central Submarket. The property sits off Loop 410 & Highway 281, with superior ingress and egress.

220-12,964 SF

OFFICE SPACE AVAILABLE

4/1,000

PARKING RATIO 350 SPACES

Conference Facilities

**3 MEETING ROOMS** 

TENANT AMENITY BREAK AREA