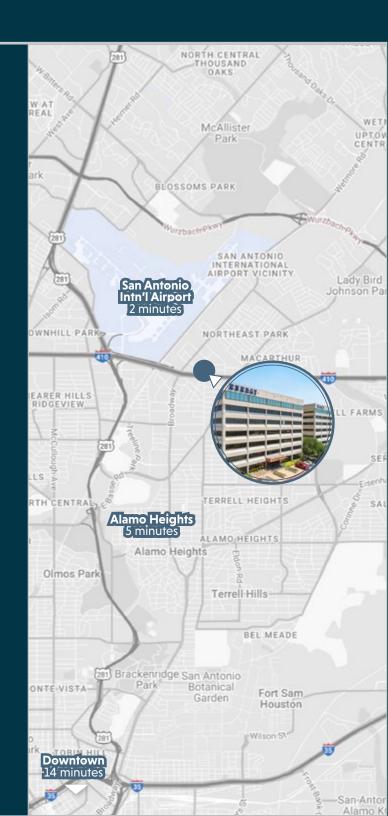

## **Strategically Located**

The two building property is directly next to the San Antonio International Airport and is minutes from North Star Mall & Alamo Quarry Market. The property is within close proximity to over twenty eateries, significant shopping, and hotels within the airport district. ENERGY 🔹 PLAZA

### Seamless Access to All of San Antonio

Engery Plaza's prime location in the North Central submarket of San Antonio offers unparalleled convenience and accessibility, making it an ideal setting for professionals and their clients, who can enjoy the vibrant community, diverse dining options, and extensive recreational opportunities right at their doorstep.