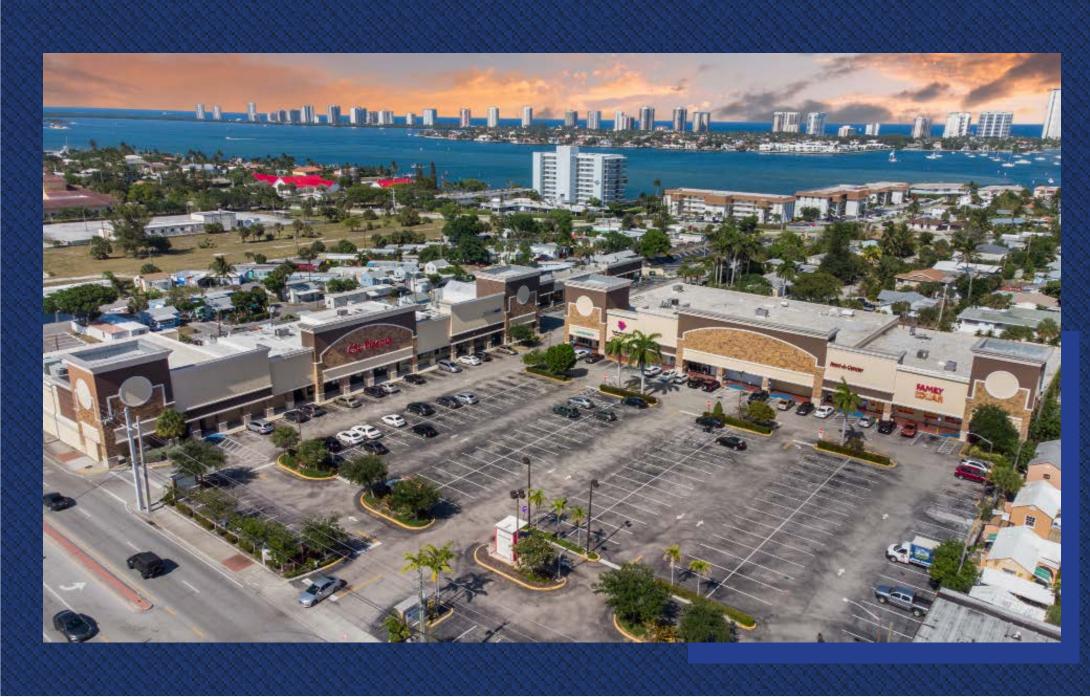

## Property HIGHLIGHTS

- Landmark Location 2900 Broadway is located in Riviera Beach. We are positioned perfectly on Federal Highway, North of Blue Heron Blvd. The area is a combination of commercial and residential development. Directly to the North, East, West and South of this prestigious property there are residential homes, condo's, and new townhome developments.
- Convenient ingress/egress and highly visible signage The Property offers great opportunity, ample exposure, and great amount of parking spaces. The site location provides terrific signage and incredible frontage that is visible to vehicles from either direction on Federal Highway.

## One Investment Group, is the marketing broker for the sale of 2900 Broadway,

Riviera Beach, FL 33404. The property is a prime retail location and located in a strategic location directly on US-1, North of Blue Heron Blvd. 2900 Broadway is a unique property with great visibility and parking with easy access.

This is a 5 Acres lot with remarkable opportunity that can provide ample exposure.

Over 25,000 cars per day pass by this astonishing lot. Join tenants like Family Dollar, Dollar Tree, and others. The 2900 Broadway location has unmatched exposure, easy access from all directions, great visibility and exponential potential for growth on Federal Highway.