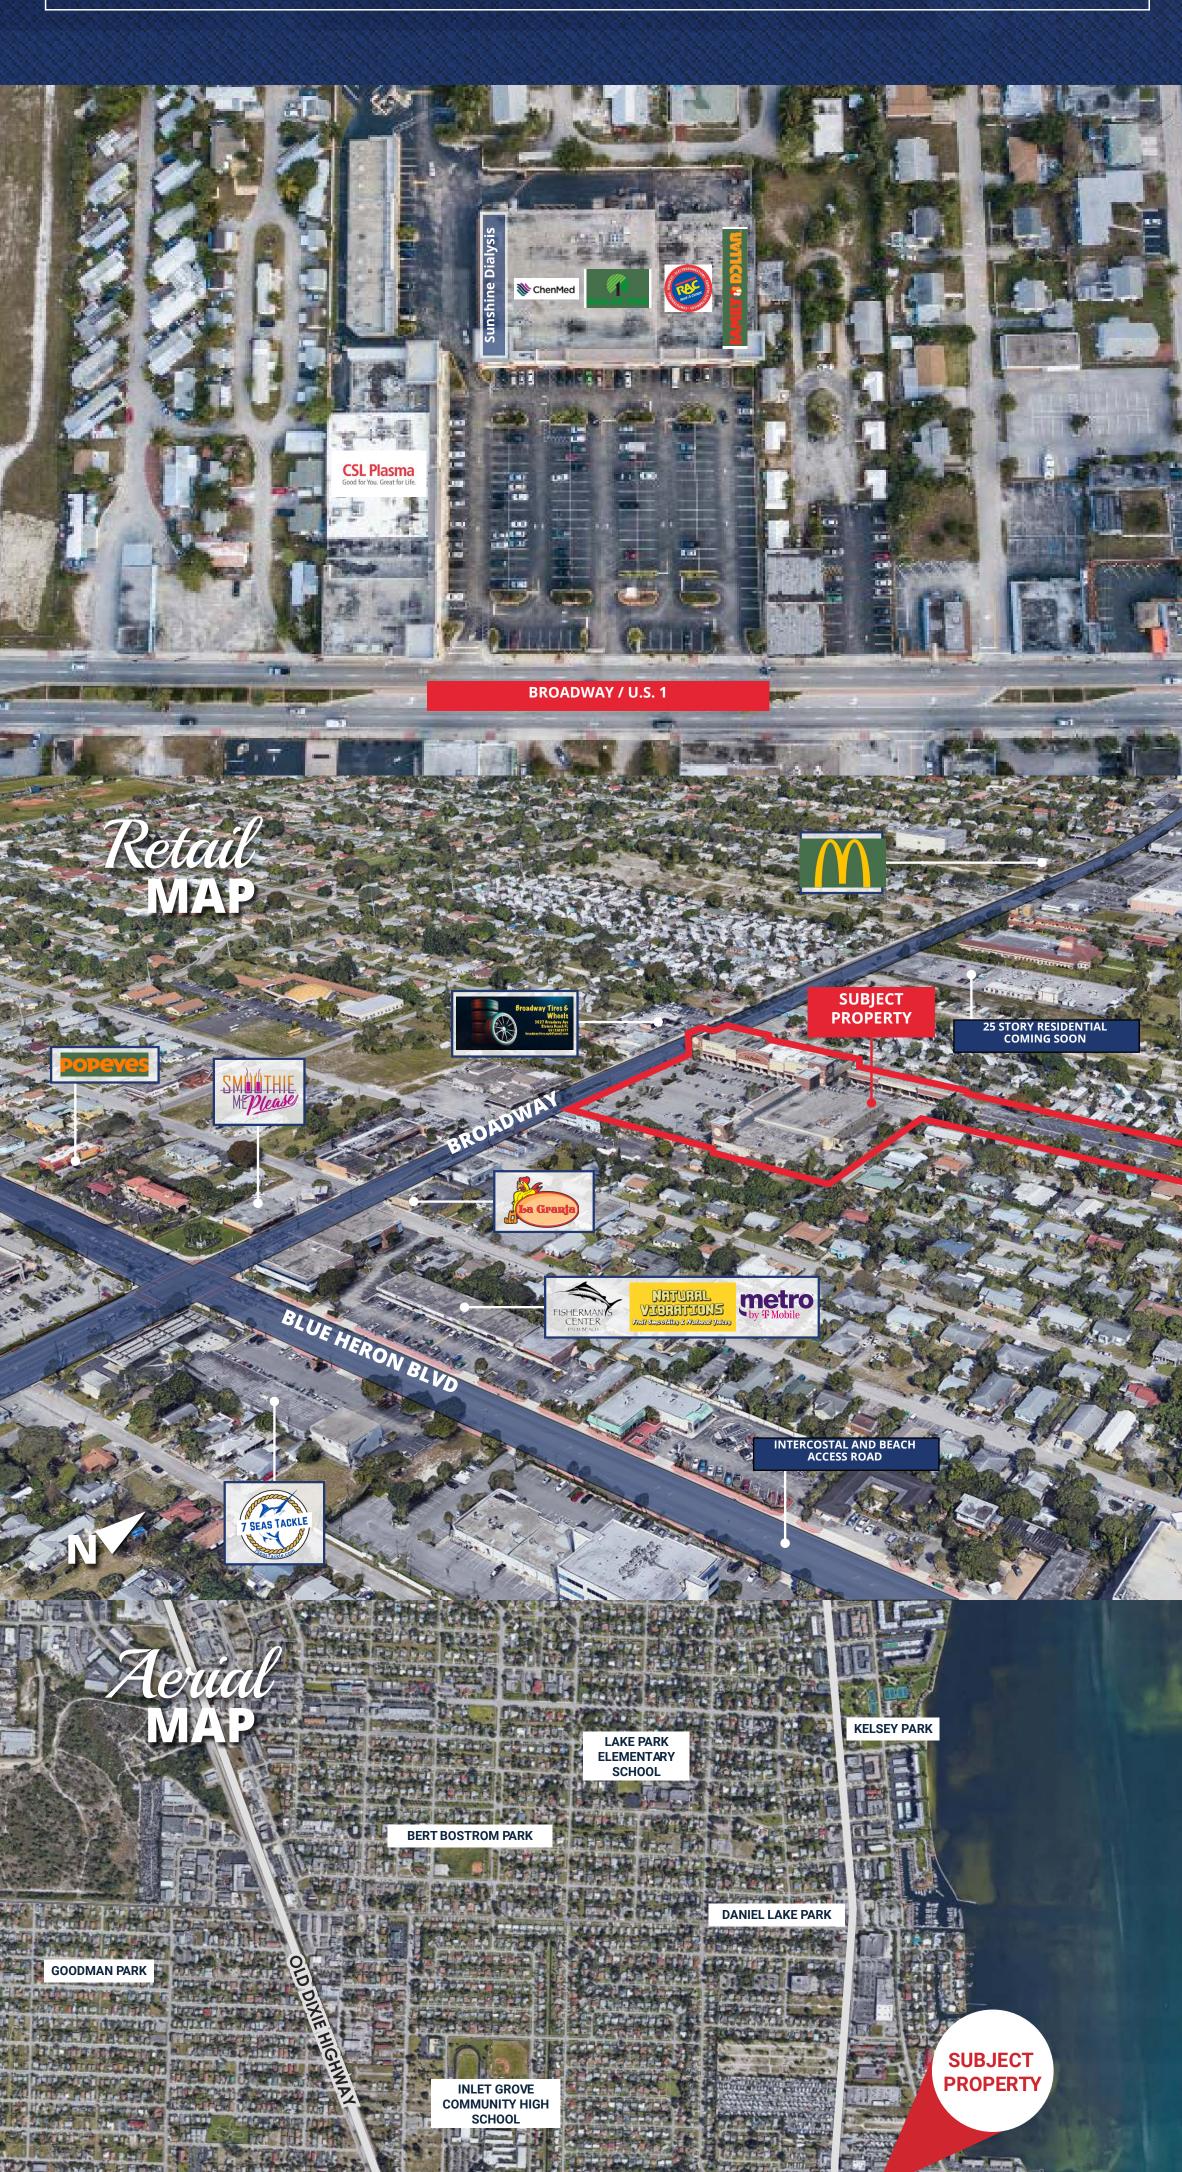

## Property HIGHLIGHTS

- Landmark Location 2900 Broadway is located in Riviera Beach. We are positioned perfectly on Federal Highway, North of Blue Heron Blvd. The area is a combination of commercial and residential development. Directly to the North, East, West and South of this prestigious property there are residential homes, condo's, and new townhome developments.
- Convenient ingress/egress and highly visible signage The Property offers great opportunity, ample exposure, and great amount of parking spaces. The site location provides terrific signage and incredible frontage that is visible to vehicles from either direction on Federal Highway.

## One Investment Group, is the marketing broker for the sale of 2900 Broadway,

Riviera Beach, FL 33404. The property is a prime retail location and located in a strategic location directly on US-1, North of Blue Heron Blvd. 2900 Broadway is a unique property with great visibility and parking with easy access.

This is a 5 Acres lot with remarkable opportunity that can provide ample exposure.

Over 25,000 cars per day pass by this astonishing lot. Join tenants like Family Dollar, Dollar Tree, and others. The 2900 Broadway location has unmatched exposure, easy access from all directions, great visibility and exponential potential for growth on Federal Highway.