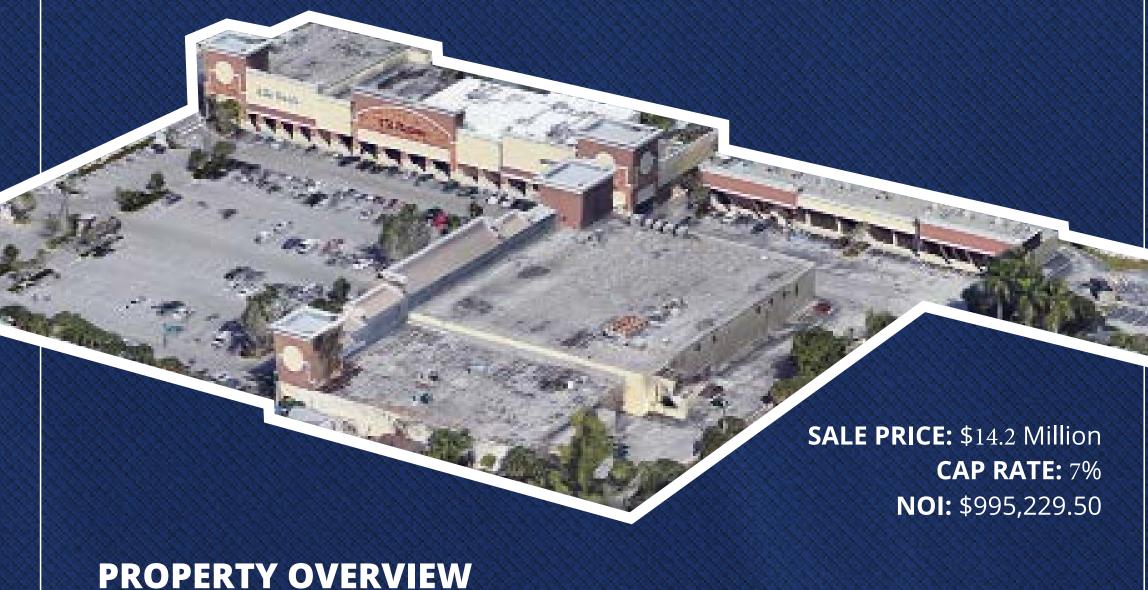

## One Investment Group, is the marketing broker for the sale of 2900 Broadway,

Riviera Beach, FL 33404. The property is a prime retail location and located in a strategic location directly on US-1, North of Blue Heron Blvd. 2900 Broadway is a unique property with great visibility and parking with easy access.

This is a 5 Acres lot with remarkable opportunity that can provide ample exposure.

Over 25,000 cars per day pass by this astonishing lot. Join tenants like Family Dollar, Dollar Tree, and others. The 2900 Broadway location has unmatched exposure, easy access from all directions, great visibility and exponential potential for growth on Federal Highway.