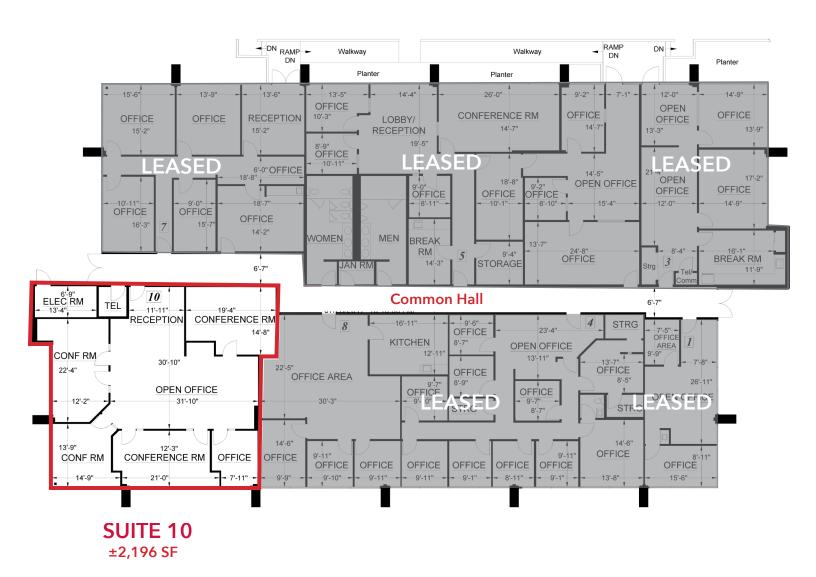

### **BUILDING FLOOR PLAN**

Sean Offers, SIOR soffers@lee-associates.com D 925.737.4159 Lic.ID#01858116

\*FLOORPLAN NOT TO SCALE

All information furnished regarding property for sale, rental or financing is from sources deemed reliable, but no warranty or representation is made to the accuracy thereof and same is submitted to errors, omissions, change of price, rental or other conditions prior to sale, lease or financing or withdrawal without notice. No liability of any kind is to be imposed on the broker herein.

#### Suite 10: Approximately 2,196 ±RSF

- 5 Private Offices/Conference rooms
- Large open office area
- Reception space
- End cap suite
- Street frontage signage
- Office and Medical use approved