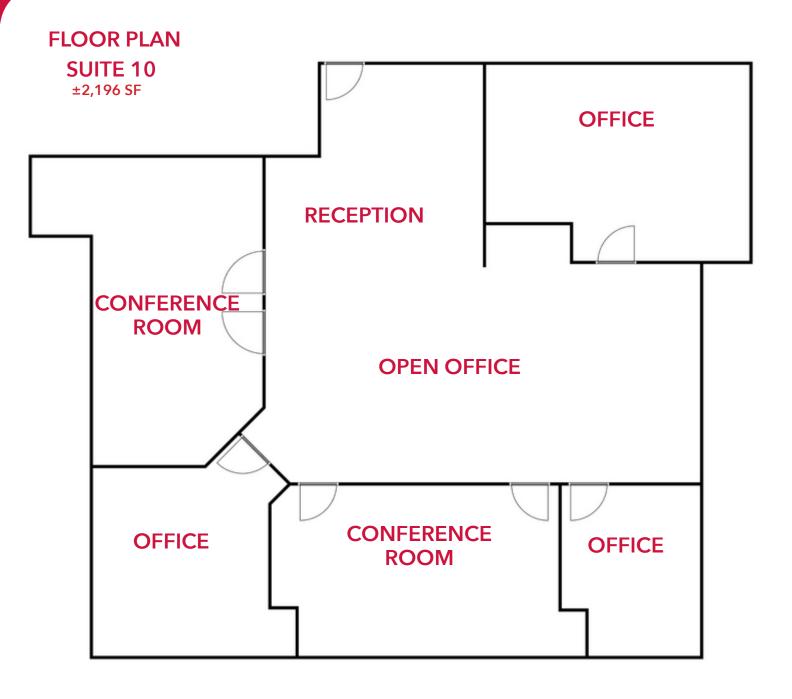

# OFFICE SPACE FOR LEASE 2340 SANTA RITA ROAD SUITE 10 PLEASANTON

Sean Offers, SIOR soffers@lee-associates.com D 925.737.4159 Lic.ID#01858116

\*FLOORPLAN NOT TO SCALE

All information furnished regarding property for sale, rental or financing is from sources deemed reliable, but no warranty or representation is made to the accuracy thereof and same is submitted to errors, omissions, change of price, rental or other conditions prior to sale, lease or financing or withdrawal without notice. No liability of any kind is to be imposed on the broker herein.

#### Suite 10: Approximately 2,196 ±RSF

- 5 Private Offices/Conference rooms
- Large open office area
- Reception space
- End cap suite
- Street frontage signage
- Office and Medical use approved