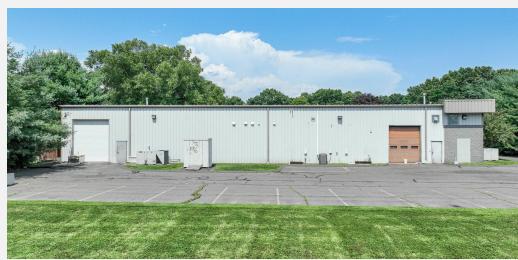

### Additional Photos —

Presented By:

**Kevin Jennings** 

413.731.7770

**Jonathan Little** 413.731.7770 x102

kevin@jennings-re.com jonathan@jennings-re.com

73 Chestnut Street Springfield, MA 01103

140 Commerce Way South Windsor, CT 06074

### **PROPERTY OVERVIEW**

Free standing 8,100 square foot industrial flex building with a nice mix of office, light assembly and R&D areas. The building benefits from heavy power at 800 amps, 100% air conditioning, clear span column spacing and high ceilings., The Industrial zoned site consists of 1.46 acres in a suburban parklike setting. The property offers excellent highway access just minutes from the regions interstate highway system.