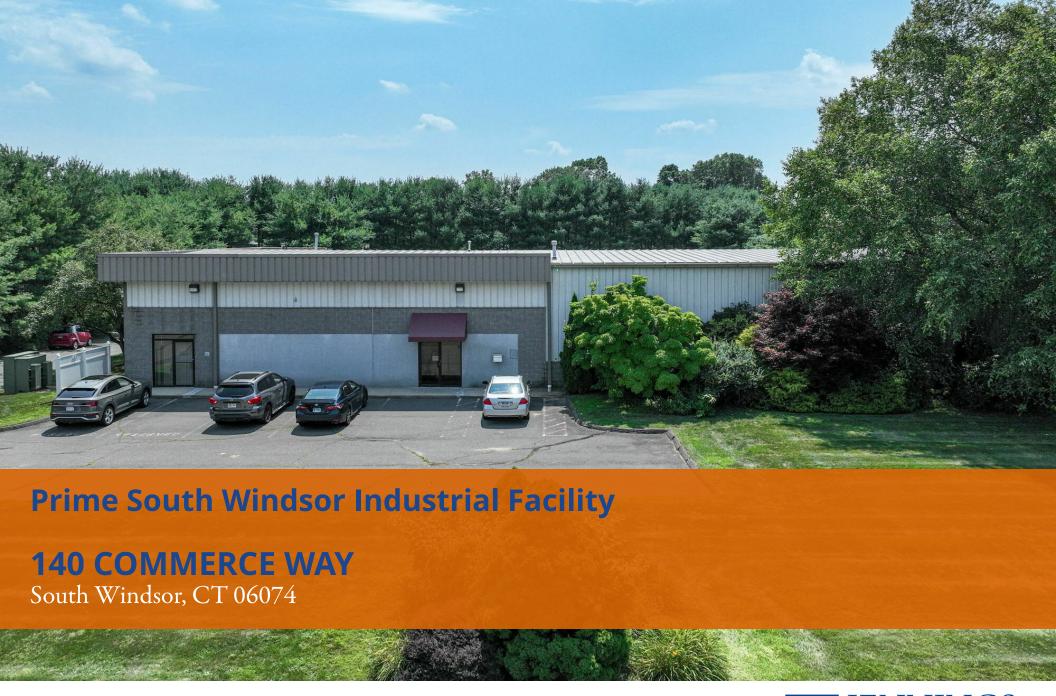

Presented By:

**Kevin Jennings** 

**Jonathan Little** 

413.731.7770

413.731.7770 x102

kevin@jennings-re.com jonathan@jennings-re.com

140 Commerce Way South Windsor, CT 06074

### **PROPERTY OVERVIEW**

Free standing 8,100 square foot industrial flex building with a nice mix of office, light assembly and R&D areas. The building benefits from heavy power at 800 amps, 100% air conditioning, clear span column spacing and high ceilings., The Industrial zoned site consists of 1.46 acres in a suburban parklike setting. The property offers excellent highway access just minutes from the regions interstate highway system.

### **PROPERTY HIGHLIGHTS**

FREE STANDING 8,100 SF INDUSTRIAL FLEX BUILDING

100% A/C, 800 AMP ELECTRIC SERVICE, CLEAR SPAN

**EXCELLENT HIGHWAY ACCESS** 

PLENTY OF ON SITE PARKING

TWO GRADE LEVEL DRIVE IN DOORS