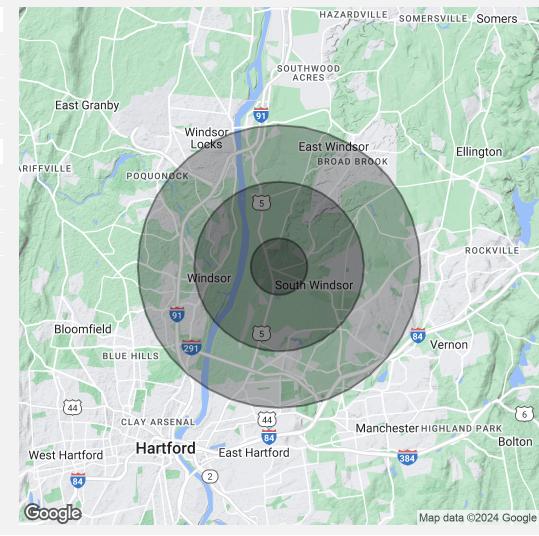

### Demographics Map & Report

| POPULATION           | 1 MILE    | 3 MILES   | 5 MILES   |
|----------------------|-----------|-----------|-----------|
| Total Population     | 923       | 17,974    | 80,021    |
| Average Age          | 45        | 43        | 43        |
| Average Age (Male)   | 44        | 42        | 42        |
| Average Age (Female) | 46        | 44        | 44        |
|                      |           |           |           |
| HOUSEHOLDS & INCOME  | 1 MILE    | 3 MILES   | 5 MILES   |
| Total Households     | 359       | 7,294     | 32,593    |
| # of Persons per HH  | 2.6       | 2.5       | 2.5       |
| Average HH Income    | \$144,670 | \$147,323 | \$133,821 |
| Average House Value  | \$366,008 | \$337,844 | \$321,841 |

Demographics data derived from AlphaMap

Presented By:

**Kevin Jennings** 413.731.7770

**Jonathan Little** 413.731.7770 x102

jonathan@jennings-re.com kevin@jennings-re.com

73 Chestnut Street Springfield, MA 01103