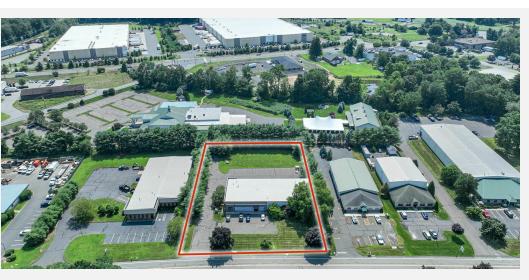

### Additional Photos —

Presented By:

**Kevin Jennings** 

413.731.7770

**Jonathan Little** 413.731.7770 x102

kevin@jennings-re.com jonathan@jennings-re.com

73 Chestnut Street Springfield, MA 01103

140 Commerce Way South Windsor, CT 06074

### **PROPERTY OVERVIEW**

Free standing 8,100 square foot industrial flex building with a nice mix of office, light assembly and R&D areas. The building benefits from heavy power at 800 amps, 100% air conditioning, clear span column spacing and high ceilings., The Industrial zoned site consists of 1.46 acres in a suburban parklike setting. The property offers excellent highway access just minutes from the regions interstate highway system.