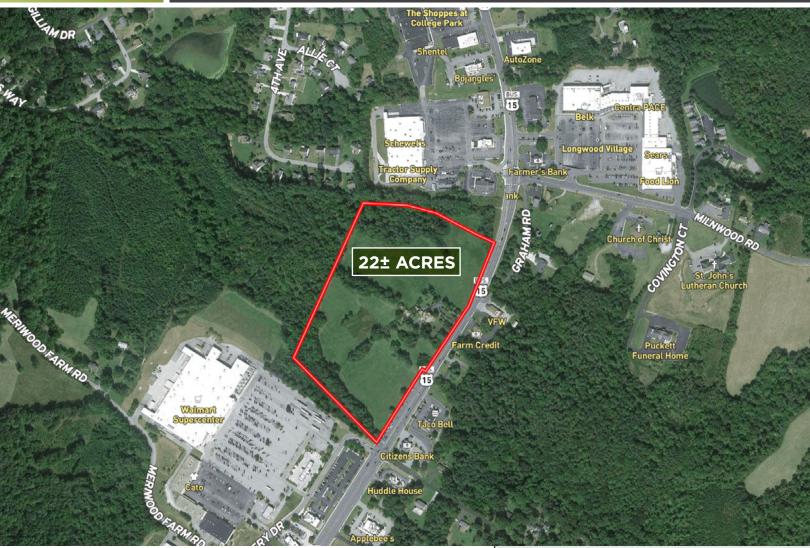

# Urban Land



1703 South Main Street | Farmville, VA 23901



### PROPERTY HIGHLIGHTS

- > 22± acres in the town of Farmville
- > Zoned B3 which allows for multifamily, townhouse, general business uses, highway oriented commercial uses, auto repair, hotels, warehouses, and more
- > Water and sewer available on the roadside
- > Roughly 1,400 feet of frontage on South Main Street
- > Traffic Count of 18,000 ADT
- > One mile from Longwood University and four miles from Hampden Sydney College
- > Comprehensive Plan for General Commercial
- > On the Blue Line bus route and in a HUD DDA
- Contact Agents for Pricing

### FOR MORE INFORMATION:

### **BRENT ALTAFFER**

Associate - Land Sales 804-793-0055 baltaffer@commonwealthcommercial.com

### **RYAN FANELLI**

Senior Vice President | Partner 804-400-6163 rfanelli@commonwealthcommercial.com

Commonwealth