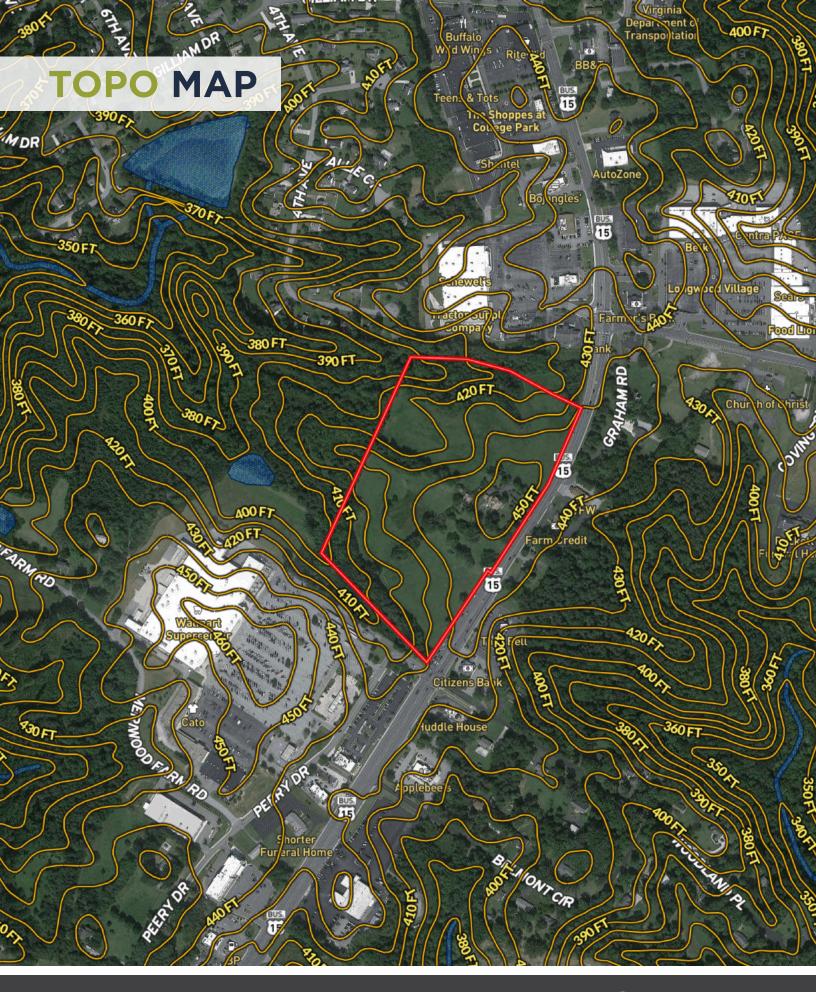

### PROPERTY HIGHLIGHTS

- > 22± acres in the town of Farmville
- > Zoned B3 which allows for multifamily, townhouse, general business uses, highway oriented commercial uses, auto repair, hotels, warehouses, and more
- > Water and sewer available on the roadside
- > Roughly 1,400 feet of frontage on South Main Street
- > Traffic Count of 18,000 ADT
- > One mile from Longwood University and four miles from Hampden Sydney College
- > Comprehensive Plan for General Commercial
- > On the Blue Line bus route and in a HUD DDA
- Contact Agents for Pricing

# APPROXIMATE BOUNDARY LINE | 15th | 1

**FARMVILLE MAP** 