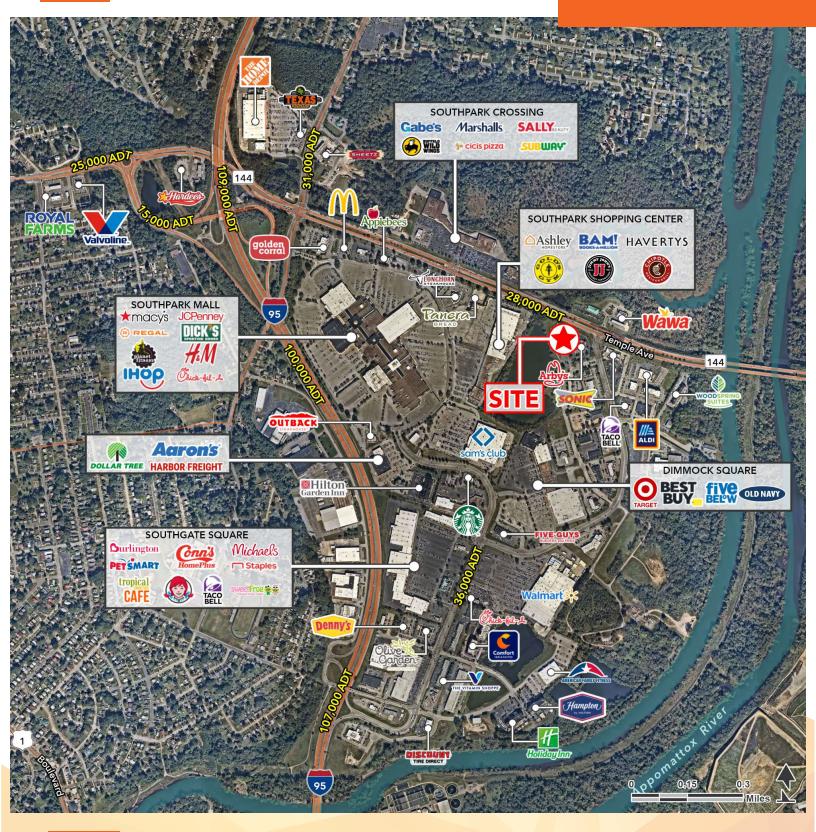

#### **PROPERTY HIGHLIGHTS**

- Building Size: 8,412 SF
- Property Size: +/- 2.07 acres
- Second generation restaurant space
- Situated at a signalized intersection fronting Temple Avenue
- Exceptional visibility
- Dedicated pylon sign
- Large dedicated parking field
- 3-Mile Business Daytime Population: 55,751
- Traffic Count (ADT): Temple Avenue 28,000