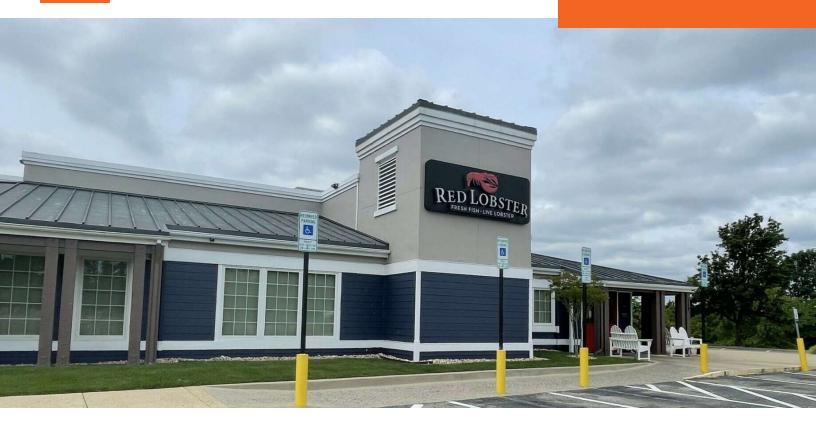

#### LOCATION DESCRIPTION

Highly sought-after second generation restaurant space located in the heart of the Colonial Heights retail corridor.

#### **PROPERTY HIGHLIGHTS**

- Building Size: 8,412 SF
- Property Size: +/- 2.07 acres
- Second generation restaurant space
- Situated at a signalized intersection fronting Temple Avenue
- Exceptional visibility
- Dedicated pylon sign
- Large dedicated parking field
- 3-Mile Business Daytime Population: 55,751
- Traffic Count (ADT): Temple Avenue 28,000