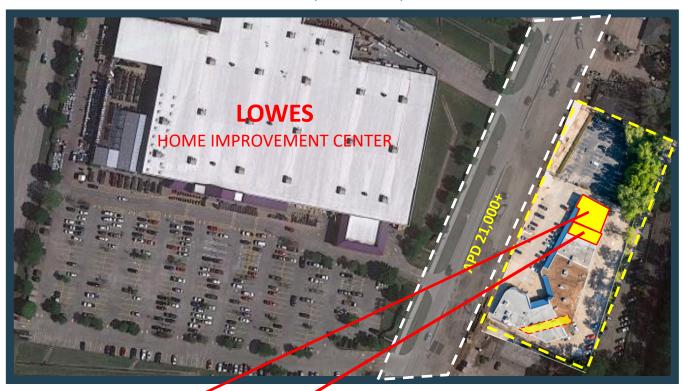

## Loop 494 Center

Highly Sought-After Submarket in Kingwood, Texas 22704 Loop 494, Kingwood, TX 77339

- Contemporary New Design
  - Ste. M2, 1,315 SF (\$21 psf) + NNN (\$6.77) Ste E2, 700± SF \$1,500 p.m. + NNN
  - $\Rightarrow$  \* Ste. L, 2,645 SF (\$25 psf) + NNN or split 1,500 SF and 1,100 SF NNN

**Households:** 25,009 @ 10-Minute Drive

**Daytime Employees:** 44,712

**Autos PD:** 21,000+