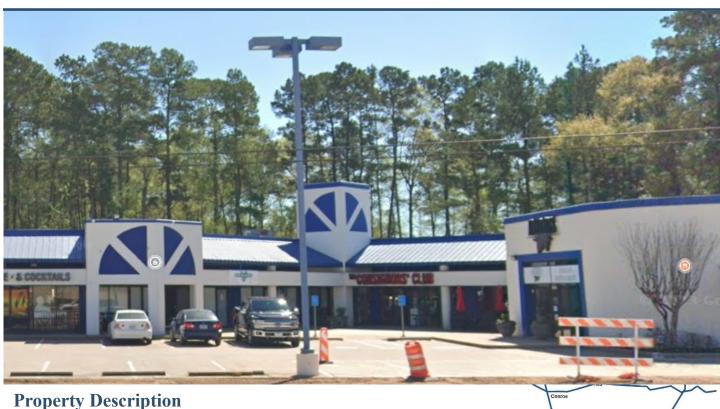

## Loop 494 Center

Highly Sought-After Submarket in Kingwood, Texas 22704 Loop 494, Kingwood, TX 77339

- Contemporary New Design
  - Ste. M2, 1,315 SF (\$21 psf) + NNN (\$6.77) Ste E2, 700± SF \$1,500 p.m. + NNN
  - $\Rightarrow$  \* Ste. L, 2,645 SF (\$25 psf) + NNN or split 1,500 SF and 1,100 SF NNN

\*End-cap & Ste B, perfect for café, coffee shop (covered patio area with separate entry). Do not disturb tenant.

- Great Visibility ~ 140'+ Frontage
- See Other Similar Property Here.

**Demographics:** 1—Mile 5—Mile 3—Mile Population 3,703 43,162 149,031 **Ave. Income:** 1—Mile 3—Mile 5—Mile \$101,847 \$108,802 \$109,958