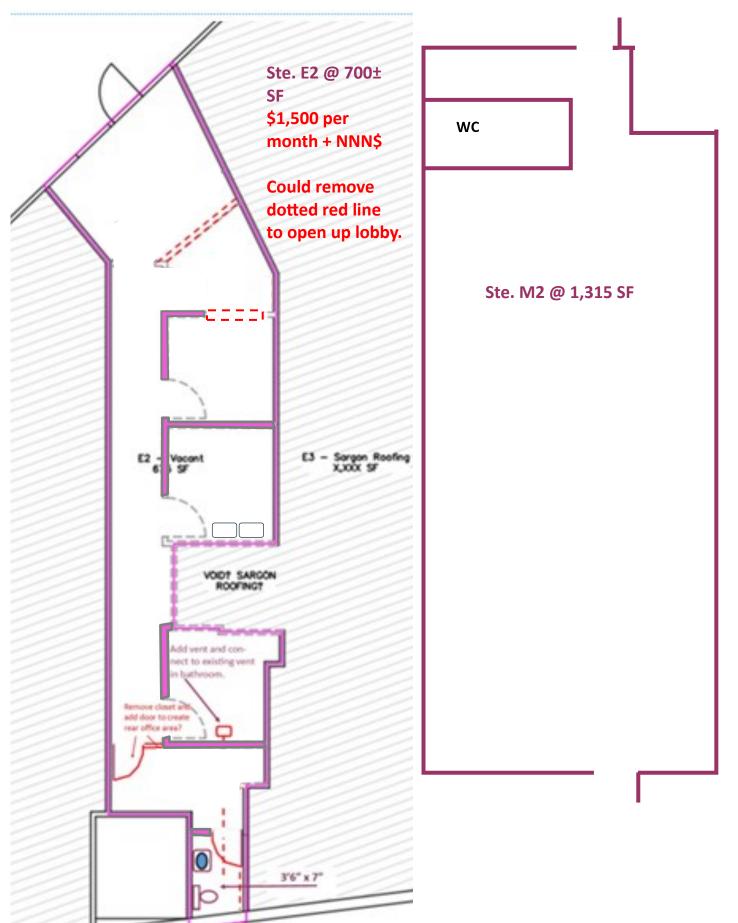

## Loop 494 Center

Highly Sought-After Submarket in Kingwood, Texas 22704 Loop 494, Kingwood, TX 77339

- Contemporary New Design
  - Ste. M2, 1,315 SF (\$21 psf) + NNN (\$6.77) Ste E2, 700± SF \$1,500 p.m. + NNN
  - $\Rightarrow$  \* Ste. L, 2,645 SF (\$25 psf) + NNN or split 1,500 SF and 1,100 SF NNN