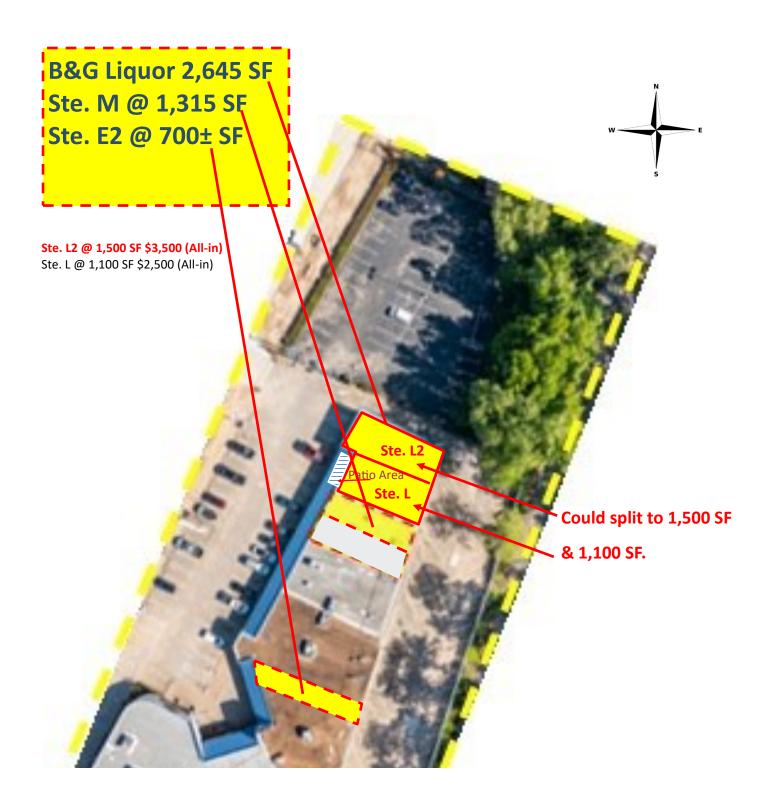

## Loop 494 Center

Highly Sought-After Submarket in Kingwood, Texas 22704 Loop 494, Kingwood, TX 77339

- Contemporary New Design
  - Ste. M2, 1,315 SF (\$21 psf) + NNN (\$6.77) Ste E2, 700± SF \$1,500 p.m. + NNN
  - $\Rightarrow$  \* Ste. L, 2,645 SF (\$25 psf) + NNN or split 1,500 SF and 1,100 SF NNN