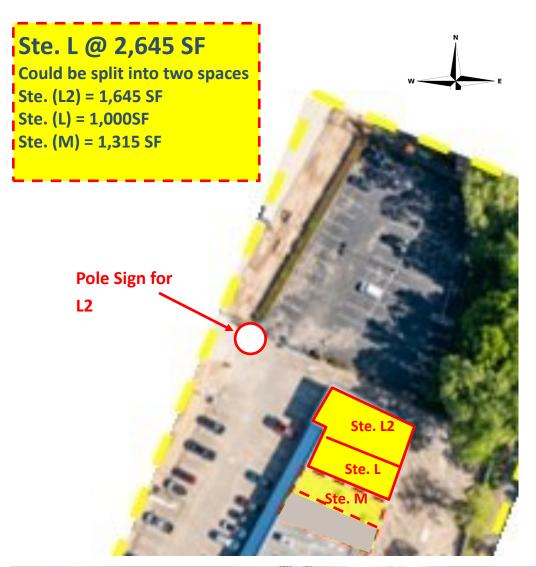

## Loop 494 Center

Highly Sought-After Submarket in Kingwood, Texas 22704 Loop 494, Kingwood, TX 77339

- Contemporary New Design
  - Ste. M2, 1,315 SF (\$21 psf) + NNN (\$6.77) Ste E2, 700± SF \$1,500 p.m. + NNN
  - $\Rightarrow$  \* Ste. L, 2,645 SF (\$25 psf) + NNN or split 1,500 SF and 1,100 SF NNN