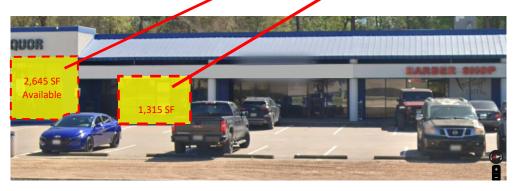

## Loop 494 Center

Highly Sought-After Submarket in Kingwood, Texas 22704 Loop 494, Kingwood, TX 77339

- Contemporary New Design
  - Ste. M2, 1,315 SF (\$21 psf) + NNN (\$6.77) Ste E2, 700± SF \$1,500 p.m. + NNN
  - $\Rightarrow$  \* Ste. L, 2,645 SF (\$25 psf) + NNN or split 1,500 SF and 1,100 SF NNN