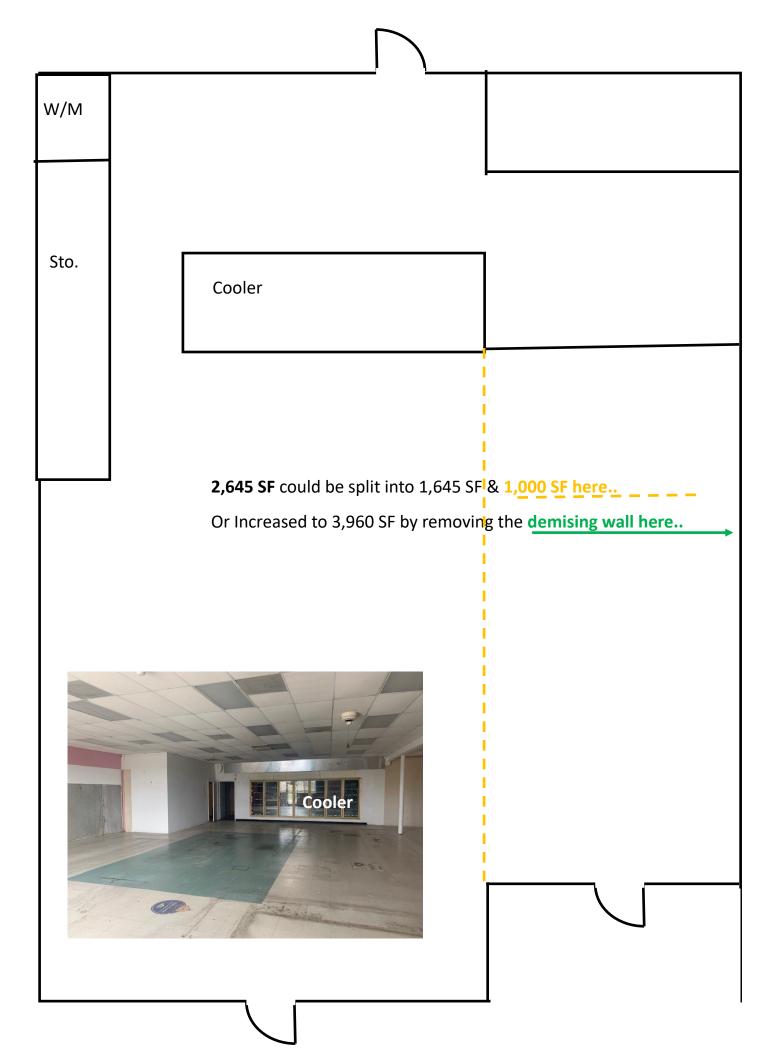

## Loop 494 Center

Highly Sought-After Submarket in Kingwood, Texas 22704 Loop 494, Kingwood, TX 77339

- Contemporary New Design
  - Ste. M2, 1,315 SF (\$21 psf) + NNN (\$6.77) Ste E2, 700± SF \$1,500 p.m. + NNN
  - $\Rightarrow$  \* Ste. L, 2,645 SF (\$25 psf) + NNN or split 1,500 SF and 1,100 SF NNN