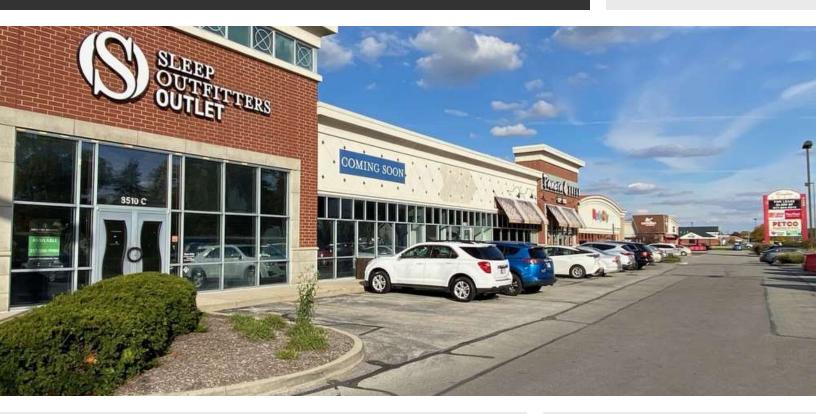

#### **PROPERTY OVERVIEW**

Prominent shopping center with junior box and small shop space available.

#### **PROPERTY HIGHLIGHTS**

- 1,800 2,440 Square Feet Available
- Strong Co-tenancy: AutoZone, Petco, Party City and Panera Bread
- Prime Visibility to Over 35,000 Vehicles per Day
- Shared Traffic Signal with Walmart
- Build-to-Suit Opportunity up to 25,000 Square Feet