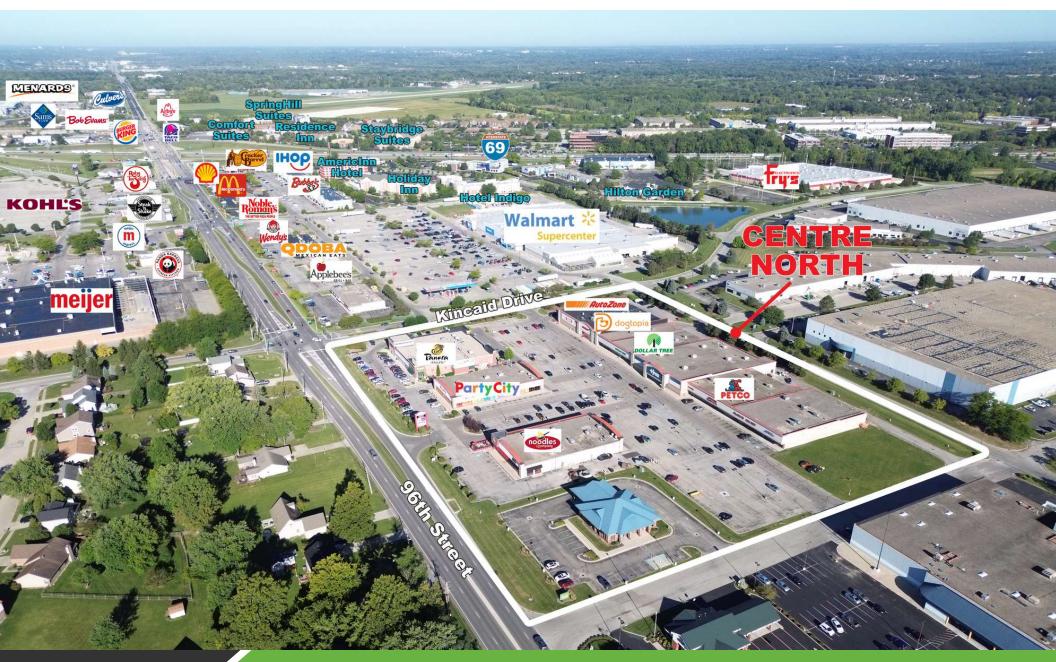

#### **PROPERTY HIGHLIGHTS**

- 1,800 2,440 Square Feet Available
- Strong Co-tenancy: AutoZone, Petco, Party City and Panera Bread
- Prime Visibility to Over 35,000 Vehicles per Day
- Shared Traffic Signal with Walmart
- Build-to-Suit Opportunity up to 25,000 Square Feet