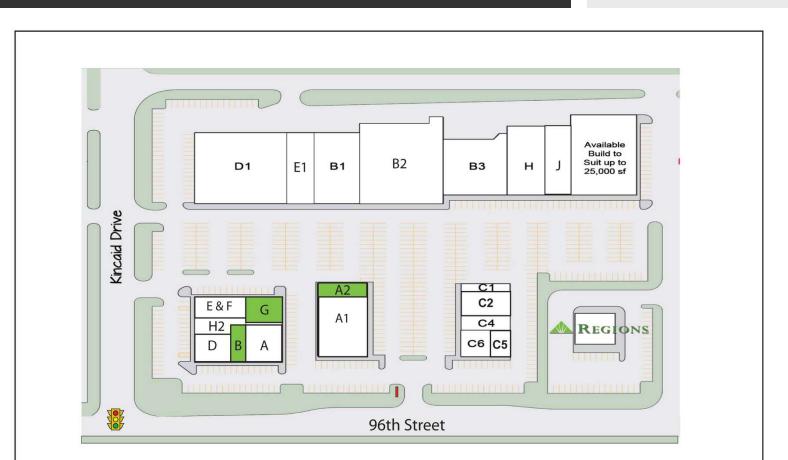

## **CENTRE NORTH**

8600 E. 96th Street - Fishers, IN 46038

| D1Auto ZoneE1DogtopiaB1Dollar TreeB2Wheeler Mission StoreB3PetcoHPlato's ClosetJAffordable DenturesAPanera BreadBAvailableDSleep OutfittersH2Starting Strength | SUIT  | TENANT                | S.F.     |
|----------------------------------------------------------------------------------------------------------------------------------------------------------------|-------|-----------------------|----------|
| B1Dollar TreeB2Wheeler Mission StoreB3PetcoHPlato's ClosetJAffordable DenturesAPanera BreadBAvailableDSleep Outfitters                                         | D1    | Auto Zone             |          |
| B2Wheeler Mission StoreB3PetcoHPlato's ClosetJAffordable DenturesAPanera BreadBAvailableDSleep Outfitters                                                      | E1    | Dogtopia              |          |
| B3PetcoHPlato's ClosetJAffordable DenturesAPanera BreadBAvailable2,000 SFDSleep Outfitters                                                                     | B1    | Dollar Tree           |          |
| HPlato's ClosetJAffordable DenturesAPanera BreadBAvailable2,000 SFDSleep Outfitters                                                                            | B2    | Wheeler Mission Store |          |
| JAffordable DenturesAPanera BreadBAvailable2,000 SFDSleep Outfitters                                                                                           | B3    | Petco                 |          |
| APanera BreadBAvailable2,000 SFDSleep Outfitters                                                                                                               | н     | Plato's Closet        |          |
| BAvailable2,000 SFDSleep Outfitters                                                                                                                            | J     | Affordable Dentures   |          |
| D Sleep Outfitters                                                                                                                                             | А     | Panera Bread          |          |
|                                                                                                                                                                | В     | Available             | 2,000 SF |
| H2 Starting Strength                                                                                                                                           | D     | Sleep Outfitters      |          |
|                                                                                                                                                                | H2    | Starting Strength     |          |
| E & F Clean Eats                                                                                                                                               | E & F | Clean Eats            |          |
| G Available 2,440 SF                                                                                                                                           | G     | Available             | 2,440 SF |

| SUITE | TENANT                       | S.F.     |
|-------|------------------------------|----------|
| A1    | Party City                   |          |
| A2    | Available                    | 1,800 SF |
| C1    | Nail Salon                   |          |
| C2    | Mochi Joy Donuts             |          |
| C4    | Leslie's Poolmart            |          |
| C5    | Chicago's Pizza with a Twist |          |
| C6    | Noodles & Co.                |          |
| *     | Available Storage            | 1,500 SF |
|       |                              |          |