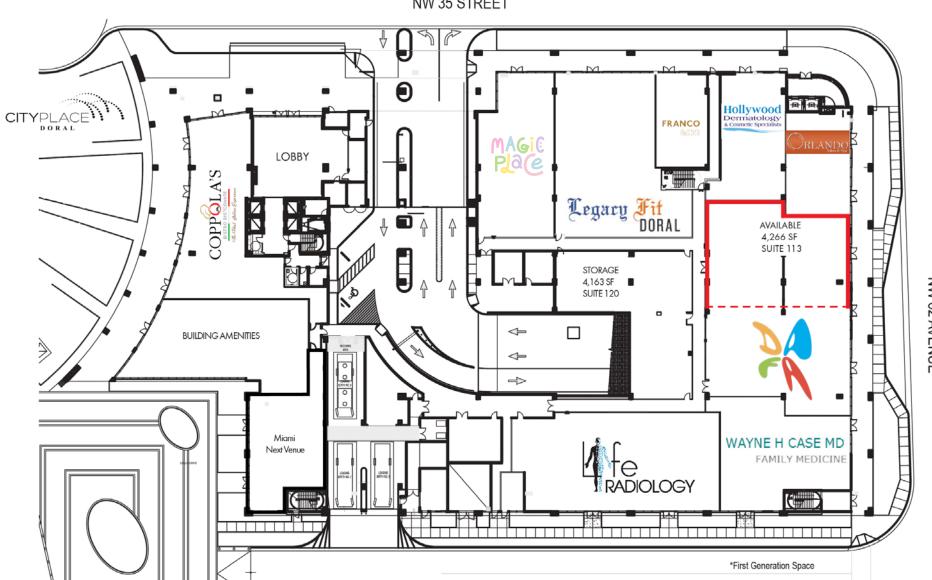

## SITE PLAN

## **NW 35 STREET**

## SEEKING COMPLEMENTARY MEDICAL OFFICES

Perfect for the following medical practices:

- · Pediatrician
- Urologist
- Podiatrist
- Orthopedist
- Rehab / Physical Therapy
- Orthodontist

Existing medical practices and complimentary tenants:

- · Diagnostic Center
- · Family Medicine
- Dermatology
- · Fitness Center

ONE