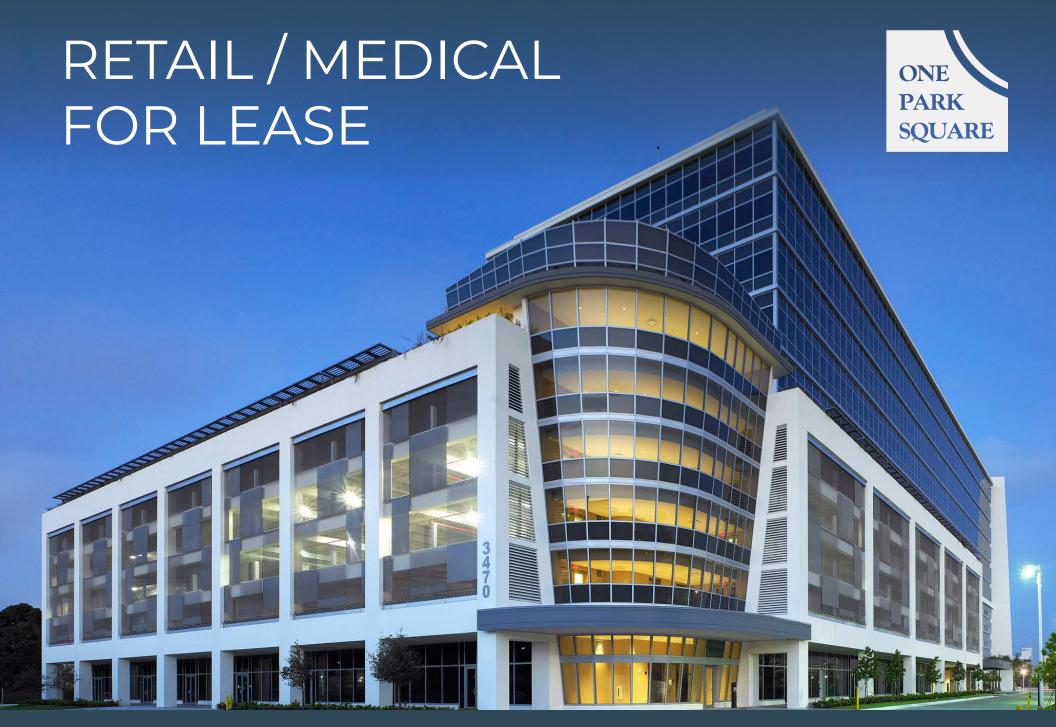

## PROPERTY HIGHLIGHTS

- · +/- 2,450 4,266 SF available
- At the base of an 11-story, +/-281,785-SF Class A office building
- 6-story integrated parking garage
- Adjacent to CityPlace Doral

- Complementary employee, patient and valet parking
- Excellent location in Doral, minutes from the Dolphin Expressway (SR-836), the Palmetto Expressway (SR-826), Florida's Turnpike, and Miami International Airport