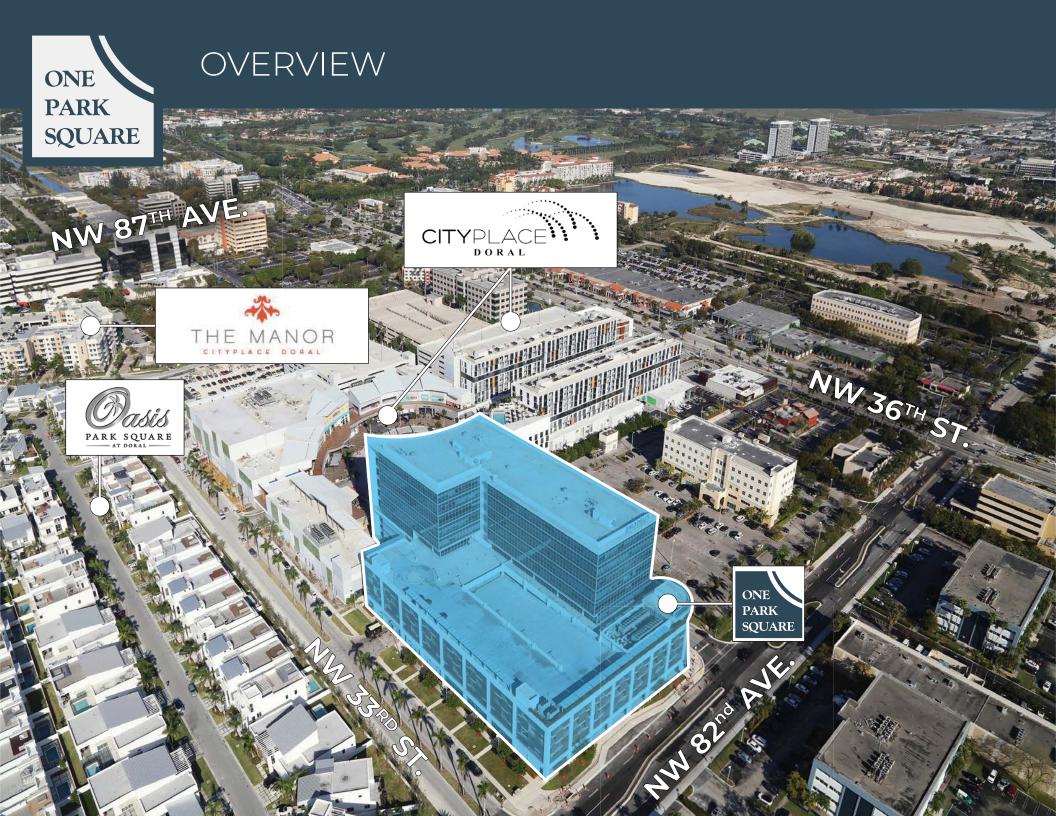

## SEEKING COMPLEMENTARY MEDICAL OFFICES



Perfect for the following medical practices:

- · Pediatrician
- Urologist
- Podiatrist
- Orthopedist
- Rehab / Physical Therapy
- Orthodontist

Existing medical practices and complimentary tenants:

- · Diagnostic Center
- · Family Medicine
- Dermatology
- · Fitness Center



ONE



## SITE PLAN

## **NW 35 STREET**





## PROPERTY HIGHLIGHTS

- · +/- 2,450 4,266 SF available
- At the base of an 11-story, +/-281,785-SF Class A office building
- 6-story integrated parking garage
- Adjacent to CityPlace Doral

- Complementary employee, patient and valet parking
- Excellent location in Doral, minutes from the Dolphin Expressway (SR-836), the Palmetto Expressway (SR-826), Florida's Turnpike, and Miami International Airport











FOR MORE INFORMATION **ZACH WINKLER**PLEASE CONTACT: +1 305 704 1333

ONE

**ZACH WINKLER** +1 305 704 1333 zach.winkler@am.jll.com MILES GLASCOCK +1 305 205 7435 miles.glascock@am.jll.com

Lic. Real Estate Brokers